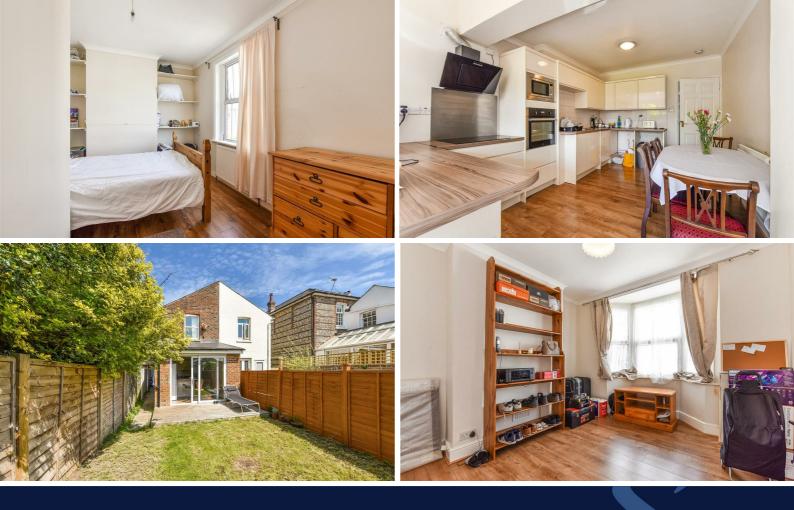

There is a sitting room at the front with an open fireplace and laminate floors. From the hallway there are stairs to the first floor and doors into both the bathroom with white 3 piece suite plus space and plumbing for a washing machine and the kitchen/dining room. There are a good range of counter tops with cupboards and drawers under. Range of wall cupboards and gas and electric cooker points.

On the first floor there are 3 double bedrooms. The house has gas fired central heating and double glazing throughout.

Outside the rear gardens are mainly laid to lawn with rear pedestrian access via a gate to a rear passageway. The gardens are enclosed within a fenced boundary.