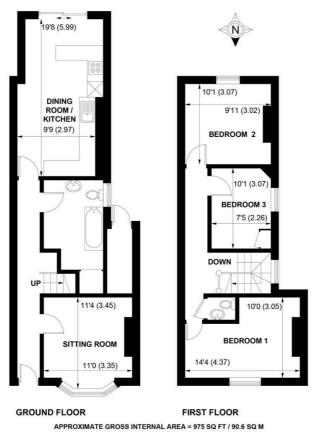

30, CALEDONIAN ROAD, CHICHESTER, WEST SUSSEX, PO19 7PQ

NOT TO SCALE (For illustrative purposes only as defined by RICS Code of Measuring Practice) 2021 © Produced for Sims Williams

## 30, CALEDONIAN ROAD, CHICHESTER, WEST SUSSEX, PO19 7PQ

- Terraced House
- Recently Refurbished
- Sitting Room
- Bathroom/Utility
- Fitted Kitchen/Dining Room
- 3 Double Bedrooms
- Chain Free
- Double Glazing
- Gas Fired Central Heating

On the first floor there are 3 double bedrooms. The house has gas fired central heating and double glazing throughout.

Outside the rear gardens are mainly laid to lawn with rear pedestrian access via a gate to a rear passageway. The gardens are enclosed within a fenced boundary.