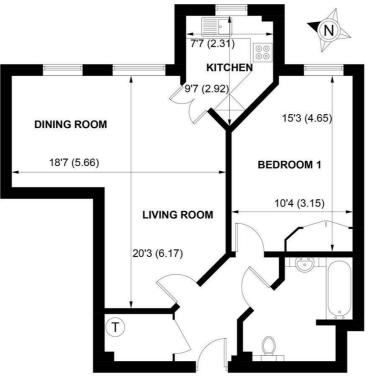

#### SECOND FLOOR

#### APPROXIMATE GROSS INTERNAL AREA = 646 SQ FT / 60.0 SQ M

NOT TO SCALE (For illustrative purposes only as defined by RICS Code of Measuring Practice) 2023 Produced for Sims Williams

Hallway with storage cupboard housing hot water tank, doors to L shaped sitting/dining room with views to the rear overlooking the gardens. Fitted kitchen with good range of counter tops with cupboards and drawers under. Single stainless steel sink unit and drainer, 4 plate ceramic hob, eye level electric fan assisted oven and grill, free standing 'fridge and freezer, window overlooking gardens.

There is a good sized double bedroom with range of built in wardrobe cupboards and a generous sized bathroom with panel bath and wet room style shower. The property is held on a 125 year lease from 2004. Ground rent £405.00 pa. Service Charge £7,453.64 pa. All these figures will need to be checked by your conveyancer. The service charge includes either cleaning or laundry every week.