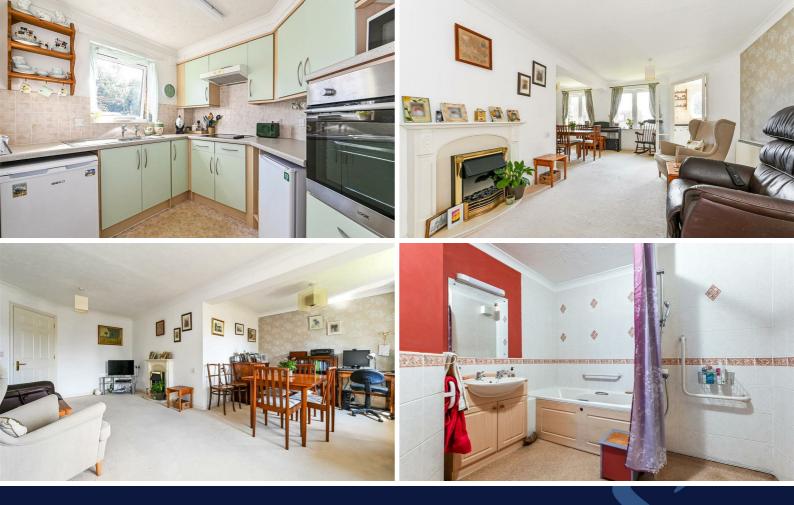

Hallway with storage cupboard housing hot water tank, doors to L shaped sitting/dining room with views to the rear overlooking the gardens. Fitted kitchen with good range of counter tops with cupboards and drawers under. Single stainless steel sink unit and drainer, 4 plate ceramic hob, eye level electric fan assisted oven and grill, free standing 'fridge and freezer, window overlooking gardens.

There is a good sized double bedroom with range of built in wardrobe cupboards and a generous sized bathroom with panel bath and wet room style shower. The property is held on a 125 year lease from 2004. Ground rent £405.00 pa. Service Charge £7,453.64 pa. All these figures will need to be checked by your conveyancer. The service charge includes either cleaning or laundry every week.