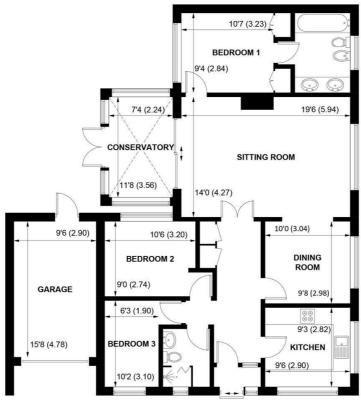

APPROXIMATE GROSS INTERNAL AREA = 1286 SQ FT / 119.5 SQ M (INCLUDING GARAGE)

NOT TO SCALE (For illustrative purposes only as defined by RICS Code of Measuring Practice) 2023 © **Produced for Sims Williams** 

There are three well proportioned bedrooms with the master benefiting from its own ensuite bathroom and fitted wardrobes, the remaining two are serviced by the fitted family bathroom.

Externally the property has a private south facing rear garden which is largely paved with raised flower beds. The front garden is laid to lawn with flower borders, ample off road parking and single garage with up and over door.