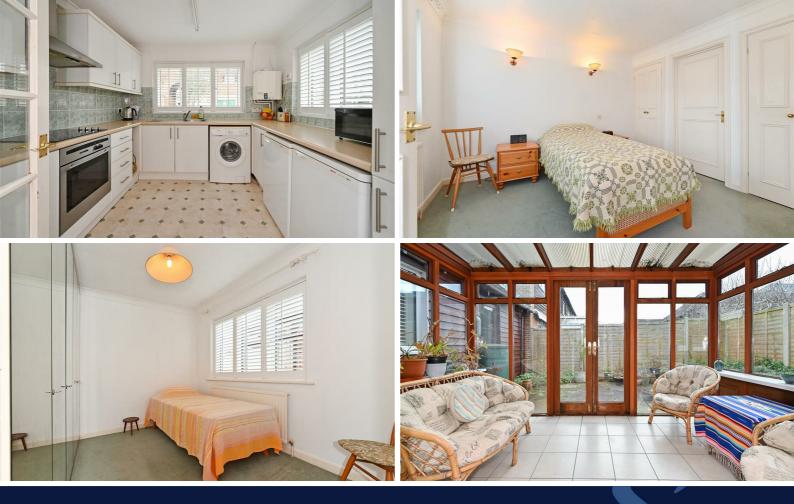

To the front of the property is the modern fitted kitchen with units at base and eye level, space for appliances and dual aspect windows. Adjacent is the large open plan living dining room with feature fire place and offset conservatory leading to the garden.

There are three well proportioned bedrooms with the master benefiting from its own ensuite bathroom and fitted wardrobes, the remaining two are serviced by the fitted family bathroom.

Externally the property has a private south facing rear garden which is largely paved with raised flower beds. The front garden is laid to lawn with flower borders, ample off road parking and single garage with up and over door.