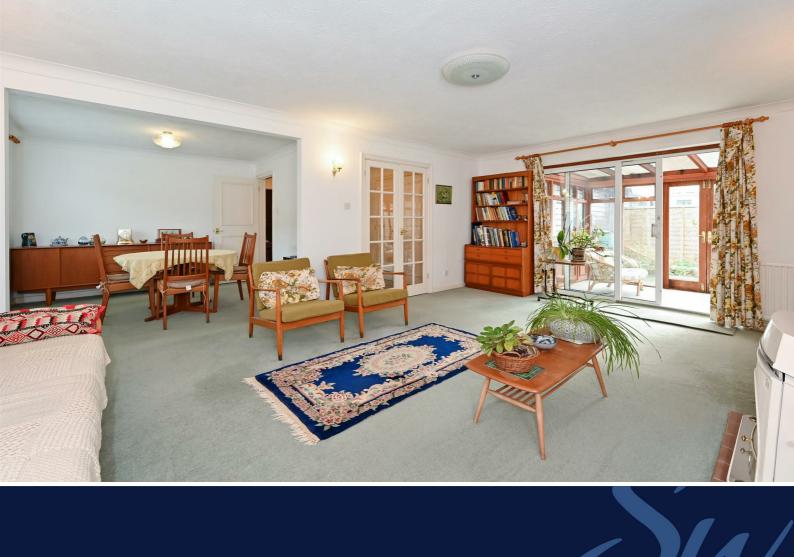

To the front of the property is the modern fitted kitchen with units at base and eye level, space for appliances and dual aspect windows. Adjacent is the large open plan living dining room with feature fire place and offset conservatory leading to the garden.