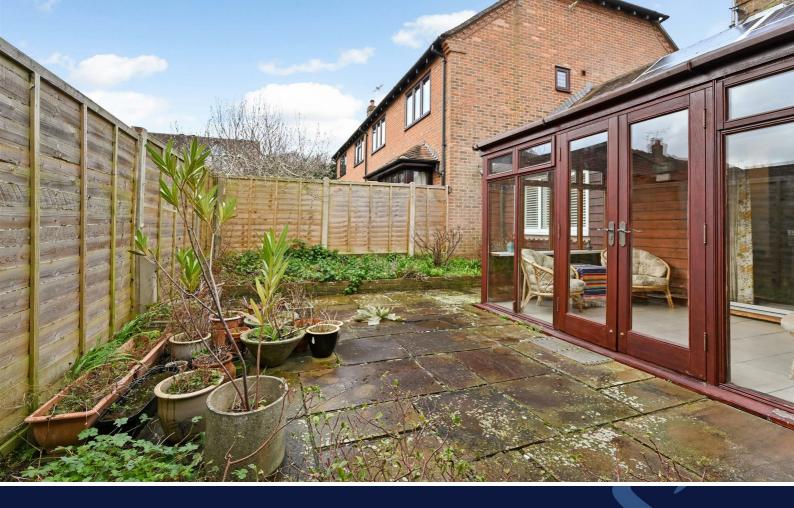

There are three well proportioned bedrooms with the master benefiting from its own ensuite bathroom and fitted wardrobes, the remaining two are serviced by the fitted family bathroom.

Externally the property has a private south facing rear garden which is largely paved with raised flower beds. The front garden is laid to lawn with flower borders, ample off road parking and single garage with up and over door.