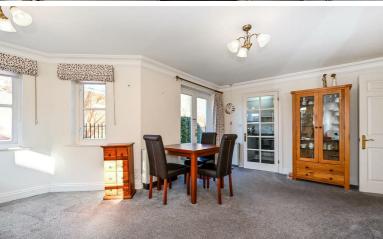

To the front is a large south facing sitting room with feature fireplace, bay window and double doors leading to the paved terrace. The newly fitted kitchen is adjacent with units at base and eye level, integrated appliances and part tiled walls.

Pegasus Court is a well regarded development situated within the city centre and offers a communal lounge, parking on a first come first serve basis, laundry, guest suite and communal gardens.