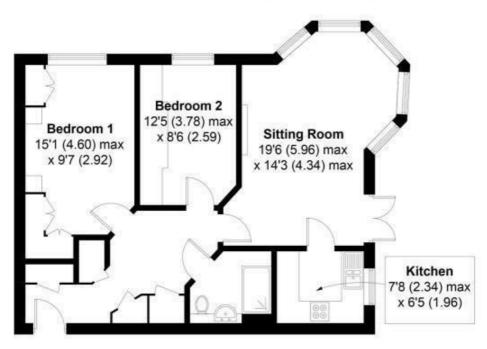

# Pegasus Court, Deanery Close, Chichester, PO19

APPROXIMATE GROSS INTERNAL AREA = 733 SQ FT / 68.1 SQ M

# **GROUND FLOOR**

This plan is for layout guidance only. Not drawn to scale unless stated. Windows and door openings are approximate. Whilst every care is taken in the preparation of this plan, please check all dimensions, shapes and compass bearings before making any decisions reliant upon them. (ID350005)