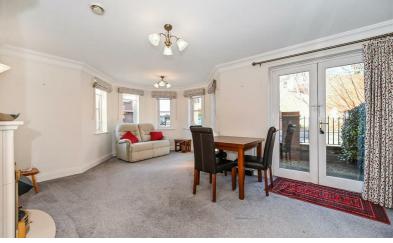

To the front is a large south facing sitting room with feature fireplace, bay window and double doors leading to the paved terrace. The newly fitted kitchen is adjacent with units at base and eye level, integrated appliances and part tiled walls.