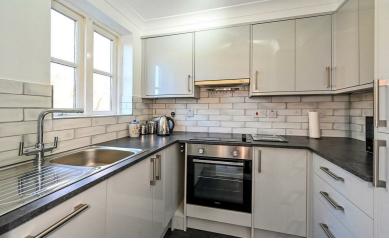

To the front is a large south facing sitting room with feature fireplace, bay window and double doors leading to the paved terrace. The newly fitted kitchen is adjacent with units at base and eye level, integrated appliances and part tiled walls.