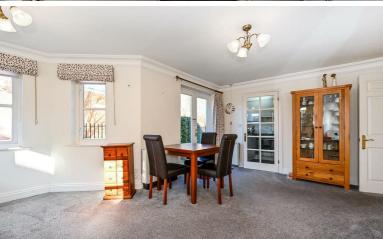

To the front is a large south facing sitting room with feature fireplace, bay window and double doors leading to the paved terrace. The newly fitted kitchen is adjacent with units at base and eye level, integrated appliances and part tiled walls.

There are two good sized bedrooms both with integrated storage and serviced by the contemporary shower room with walk in shower, vanity unit and heated towel rail. There is ample storage throughout the flat with several built in cupboards off the hallway.