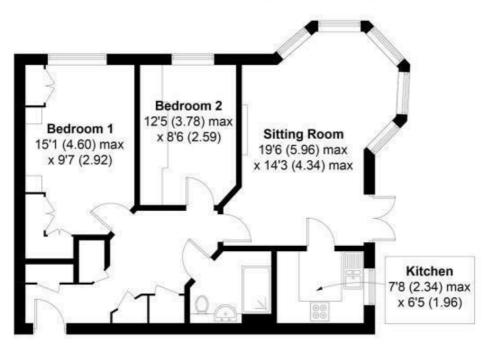

# Pegasus Court, Deanery Close, Chichester, PO19

APPROXIMATE GROSS INTERNAL AREA = 733 SQ FT / 68.1 SQ M

# **GROUND FLOOR**

This plan is for layout guidance only. Not drawn to scale unless stated. Windows and door openings are approximate. Whilst every care is taken in the preparation of this plan, please check all dimensions, shapes and compass bearings before making any decisions reliant upon them. (ID350005)

To the front is a large south facing sitting room with feature fireplace, bay window and double doors leading to the paved terrace. The newly fitted kitchen is adjacent with units at base and eye level, integrated appliances and part tiled walls.

There are two good sized bedrooms both with integrated storage and serviced by the contemporary shower room with walk in shower, vanity unit and heated towel rail. There is ample storage throughout the flat with several built in cupboards off the hallway.