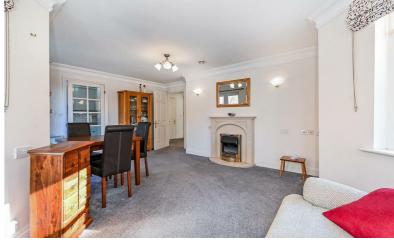

To the front is a large south facing sitting room with feature fireplace, bay window and double doors leading to the paved terrace. The newly fitted kitchen is adjacent with units at base and eye level, integrated appliances and part tiled walls.