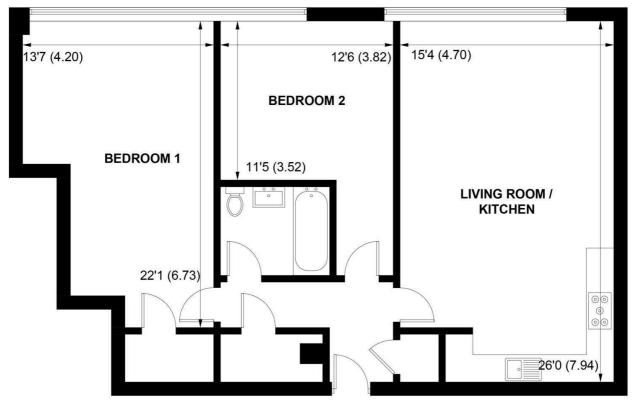

20 SOUTHGATE APARTMENTS, SOUTHGATE, CHICHESTER, WEST SUSSEX, PO19 8GU

APPROXIMATE GROSS INTERNAL AREA = 1001 SQ FT / 93.0 SQ M

NOT TO SCALE (For illustrative purposes only as defined by RICS Code of Measuring Practice) 2020 ©