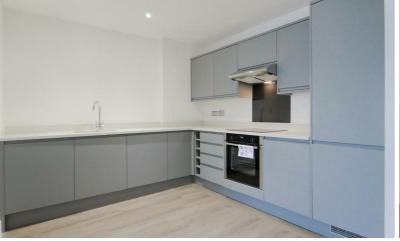

# **COUNCIL TAX BAND**

Band = D

The property has unusually good space, which is really well presented. There is a very pleasant aspect to the rear, with the large windows affording lots of light.

The entrance hall has a security phone system and the hall itself is also spacious. The bedrooms are both very generous double rooms and there is a stylish fitted bathroom. The kitchen/breakfast room is open plan with the sitting room and has a modern, contemporary feel. It is comprehensively fitted with a dish washer, washing machine, fridge/freezer, hob and oven. there is space for a small dining table.