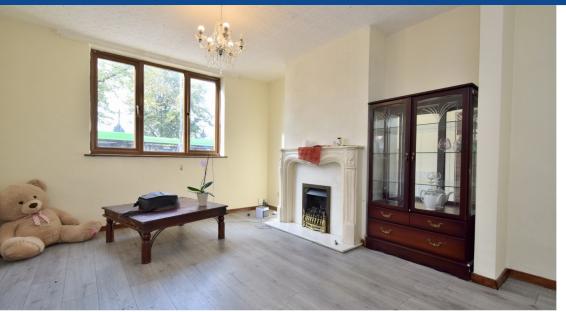

As you enter the property you are welcomed by a spacious entrance hallway providing access to the living room, kitchen, storage cupboards and the stairway leading onto the first floor. The living room can be found at the front of the property offering a spacious living area consisting of hardwood flooring, a front facing double-glazed window and wall mounted radiator. The kitchen/diner can be found at the end of the entrance hallway stretching the rear of the property consisting of tiled flooring, fitted worktops and storage cupboards, integrated appliances, double door rear garden access and further access to the downstairs wc.

This property is available with no chain and by appointment only. Call Kings now 0116 352 7012!!!

**Property Info** 

**Ground Floor** 

Living Room: 4.63m x 3.64m (15'2" x 11'11") - located at the front of the property consisting of hardwood flooring, a front facing double-glazed window and wall mounted radiator.