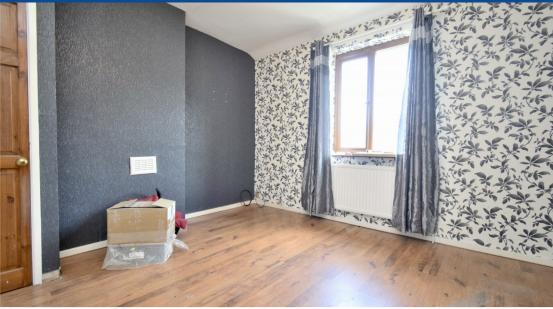

As you proceed up the stairway onto the first floor you are met with a small landing area providing access to three bedrooms and the family bathroom. Bedrooms one and two mirror each other's layouts being double bedrooms located at the front and the rear consisting of hardwood flooring, double-glazed windows and wall mounted radiators. Bedroom three is a single bedroom located at the front of the property consisting of hardwood flooring, a front facing double-glazed window and wall mounted radiator. The family bathroom boasts a three-piece layout consisting of tiling throughout, a bath/shower, sink and toilet.

First Floor

**Bedroom One:** 3.60m x 3.63m (11'10" x 11'11") - double bedroom located at the rear of the property consisting of hardwood flooring, a rear facing double-glazed window, wall mounted radiator and access to an integrated storage cupboard.

**Bedroom Two:** 3.55m x 3.04m (11'8" x 10') – double bedroom located at the front of the property consisting of hardwood flooring, a front facing double-glazed window and wall mounted radiator.

**Bedroom Three:** 2.64m x 2.80m (8'8" x 9'2") – single bedroom located at the front of the property consisting of hardwood flooring, a front facing double-glazed window and wall mounted radiator.