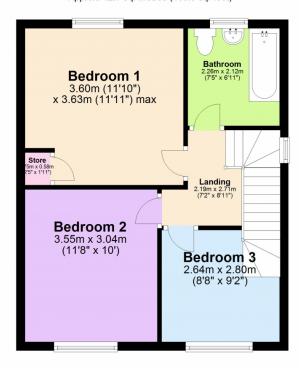

As you proceed up the stairway onto the first floor you are met with a small landing area providing access to three bedrooms and the family bathroom. Bedrooms one and two mirror each other's layouts being double bedrooms located at the front and the rear consisting of hardwood flooring, double-glazed windows and wall mounted radiators. Bedroom three is a single bedroom located at the front of the property consisting of hardwood flooring, a front facing double-glazed window and wall mounted radiator. The family bathroom boasts a three-piece layout consisting of tiling throughout, a bath/shower, sink and toilet.

First Floor

**Bedroom One:** 3.60m x 3.63m (11'10" x 11'11") - double bedroom located at the rear of the property consisting of hardwood flooring, a rear facing double-glazed window, wall mounted radiator and access to an integrated storage cupboard.

**Bedroom Two:** 3.55m x 3.04m (11'8" x 10') – double bedroom located at the front of the property consisting of hardwood flooring, a front facing double-glazed window and wall mounted radiator.

**Bedroom Three:** 2.64m x 2.80m (8'8" x 9'2") – single bedroom located at the front of the property consisting of hardwood flooring, a front facing double-glazed window and wall mounted radiator.

Bathroom: 2.26m x 2.12m (7'5" x 6'11") - three-piece family bathroom consisting of tiling throughout, a bath/shower, sink and toilet.

#### First Floor

Approx. 42.7 sq. metres (460.0 sq. feet)

Total area: approx. 86.0 sq. metres (925.7 sq. feet)