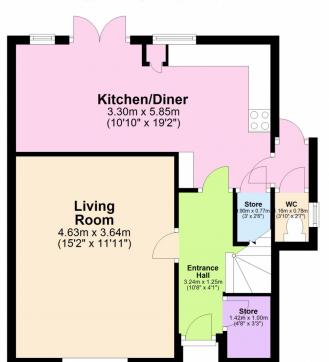

As you enter the property you are welcomed by a spacious entrance hallway providing access to the living room, kitchen, storage cupboards and the stairway leading onto the first floor. The living room can be found at the front of the property offering a spacious living area consisting of hardwood flooring, a front facing double-glazed window and wall mounted radiator. The kitchen/diner can be found at the end of the entrance hallway stretching the rear of the property consisting of tiled flooring, fitted worktops and storage cupboards, integrated appliances, double door rear garden access and further access to the downstairs wc.

This property is available with no chain and by appointment only. Call Kings now 0116 352 7012!!!

**Property Info** 

**Ground Floor** 

Living Room: 4.63m x 3.64m (15'2" x 11'11") - located at the front of the property consisting of hardwood flooring, a front facing double-glazed window and wall mounted radiator.

**Kitchen/Diner:** 3.30m x 5.85m (10'10" x 19'2") - stretching the rear of the property consisting of tiled flooring, fitted worktops and storage cupboards, integrated appliances, ample storage space, rear facing double-glazed windows and access to the rear garden and downstairs wc.

#### Ground Floor

Approx. 43.3 sq. metres (465.7 sq. feet)