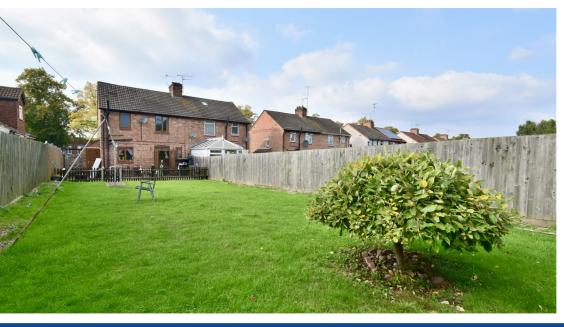

As you enter the property you are welcomed by a spacious entrance hallway providing access to the living room, kitchen, storage cupboards and the stairway leading onto the first floor. The living room can be found at the front of the property offering a spacious living area consisting of hardwood flooring, a front facing double-glazed window and wall mounted radiator. The kitchen/diner can be found at the end of the entrance hallway stretching the rear of the property consisting of tiled flooring, fitted worktops and storage cupboards, integrated appliances, double door rear garden access and further access to the downstairs wc.