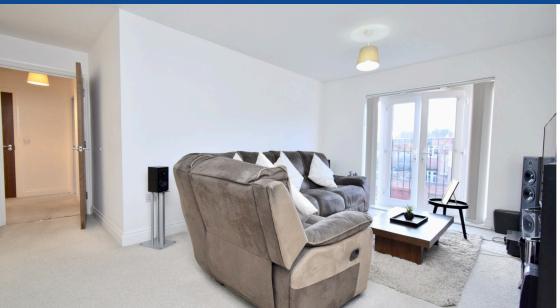

The building complex is accessed via a fob/intercom system and the flat is located on the first floor. As you enter the flat you are welcomed by a spacious entrance hallway offering access to each room separately. As you proceed down the hallway you initially make your way past the family bathroom consisting of a three-piece layout of a bath/shower, sink and toilet. Bedroom one is the next room you pass by consisting of carpeted flooring, double-glazed windows and a wall mounted radiator, bedroom two mirrors this layout in the adjoining room. The open plan living/dining/kitchen area is located at the end of the hallway consisting of carpeted flooring, double door balcony access, wall mounted radiators and plenty of room to host guests and live comfortably, the kitchen is tucked around the corner consisting of fitted worktops, integrated appliances, tiled flooring and ample storage space.

| Bedroom Two: 2.79m x 2.80m (9'2" x 9'2") - double bedrooms consisting of carpeted flooring, a wall mounted radiator, free standing wardrobe, bed frame and a double-glazed window                                                                                                                                                                 |
|---------------------------------------------------------------------------------------------------------------------------------------------------------------------------------------------------------------------------------------------------------------------------------------------------------------------------------------------------|
| Bathroom: 2.31m x 1.94m (7'7" x 6'4") - three-piece bedroom consisting of tiling throughout, bath/shower, sink, toilet and double-glazed window                                                                                                                                                                                                   |
| <b>Living Area/Dining/Kitchen:</b> 6.33m x 6.25m (20'9" x 20'6") - open plan living/dining/kitchen area consisting of carpeted flooring, double-glazed window, double door balcony access, wall mounted radiator and a kitchen consisting of tiled flooring, fitted worktops and storage cupboards, integrated appliances and ample storage space |
|                                                                                                                                                                                                                                                                                                                                                   |
|                                                                                                                                                                                                                                                                                                                                                   |
|                                                                                                                                                                                                                                                                                                                                                   |
|                                                                                                                                                                                                                                                                                                                                                   |