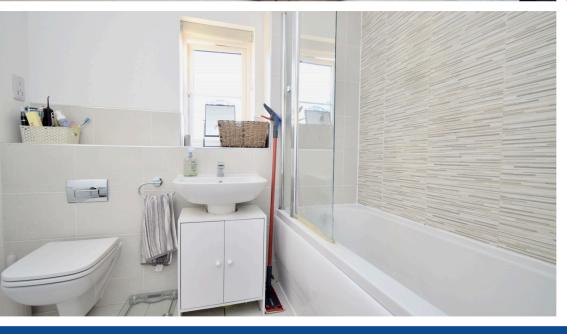

The building complex is accessed via a fob/intercom system and the flat is located on the first floor. As you enter the flat you are welcomed by a spacious entrance hallway offering access to each room separately. As you proceed down the hallway you initially make your way past the family bathroom consisting of a three-piece layout of a bath/shower, sink and toilet. Bedroom one is the next room you pass by consisting of carpeted flooring, double-glazed windows and a wall mounted radiator, bedroom two mirrors this layout in the adjoining room. The open plan living/dining/kitchen area is located at the end of the hallway consisting of carpeted flooring, double door balcony access, wall mounted radiators and plenty of room to host guests and live comfortably, the kitchen is tucked around the corner consisting of fitted worktops, integrated appliances, tiled flooring and ample storage space.

| Bedroom Two: 2.79m x 2.80m (9'2" x 9'2") - double bedrooms consisting of carpeted flooring, a wall mounted radiator, free standing wardrobe, bed frame and a double-glazed window                                                                                                                                                                 |
|---------------------------------------------------------------------------------------------------------------------------------------------------------------------------------------------------------------------------------------------------------------------------------------------------------------------------------------------------|
| Bathroom: 2.31m x 1.94m (7'7" x 6'4") - three-piece bedroom consisting of tiling throughout, bath/shower, sink, toilet and double-glazed window                                                                                                                                                                                                   |
| <b>Living Area/Dining/Kitchen:</b> 6.33m x 6.25m (20'9" x 20'6") - open plan living/dining/kitchen area consisting of carpeted flooring, double-glazed window, double door balcony access, wall mounted radiator and a kitchen consisting of tiled flooring, fitted worktops and storage cupboards, integrated appliances and ample storage space |
|                                                                                                                                                                                                                                                                                                                                                   |
|                                                                                                                                                                                                                                                                                                                                                   |
|                                                                                                                                                                                                                                                                                                                                                   |
|                                                                                                                                                                                                                                                                                                                                                   |