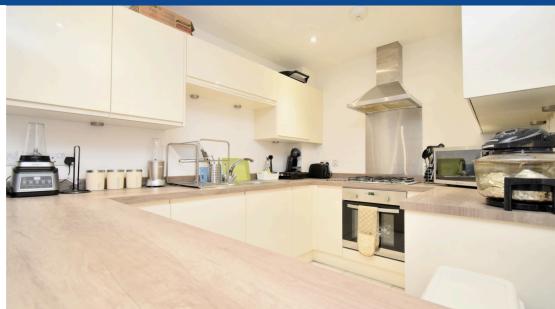

The building complex is accessed via a fob/intercom system and the flat is located on the first floor. As you enter the flat you are welcomed by a spacious entrance hallway offering access to each room separately. As you proceed down the hallway you initially make your way past the family bathroom consisting of a three-piece layout of a bath/shower, sink and toilet. Bedroom one is the next room you pass by consisting of carpeted flooring, double-glazed windows and a wall mounted radiator, bedroom two mirrors this layout in the adjoining room. The open plan living/dining/kitchen area is located at the end of the hallway consisting of carpeted flooring, double door balcony access, wall mounted radiators and plenty of room to host guests and live comfortably, the kitchen is tucked around the corner consisting of fitted worktops, integrated appliances, tiled flooring and ample storage space.

| Bedroom Two: 2.79m x 2.80m (9'2" x 9'2") - double bedrooms consisting of carpeted flooring, a wall mounted radiator, free standing wardrobe, bed frame and a double-glazed window                                                                                                                                                                 |
|---------------------------------------------------------------------------------------------------------------------------------------------------------------------------------------------------------------------------------------------------------------------------------------------------------------------------------------------------|
| Bathroom: 2.31m x 1.94m (7'7" x 6'4") - three-piece bedroom consisting of tiling throughout, bath/shower, sink, toilet and double-glazed window                                                                                                                                                                                                   |
| <b>Living Area/Dining/Kitchen:</b> 6.33m x 6.25m (20'9" x 20'6") - open plan living/dining/kitchen area consisting of carpeted flooring, double-glazed window, double door balcony access, wall mounted radiator and a kitchen consisting of tiled flooring, fitted worktops and storage cupboards, integrated appliances and ample storage space |
|                                                                                                                                                                                                                                                                                                                                                   |
|                                                                                                                                                                                                                                                                                                                                                   |
|                                                                                                                                                                                                                                                                                                                                                   |
|                                                                                                                                                                                                                                                                                                                                                   |