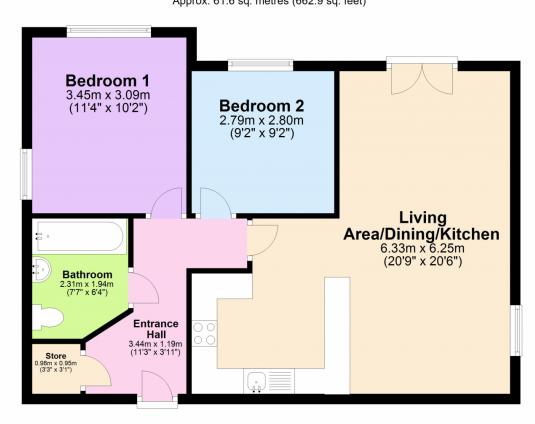

Lease Length: 119 Years

Service Charge: £1300 pa

Ground Rent: £100 pa

**Property Info** 

Bedroom One: 3.45m x 3.09m (11'4" x 10'2") - double bedroom consisting of carpeted flooring, a wall mounted radiator, free standing wardrobe and double-glazed windows

| Bedroom Two: 2.79m x 2.80m (9'2" x 9'2") - double bedrooms consisting of carpeted flooring, a wall mounted radiator, free standing wardrobe, bed frame and a double-glazed window                                                                                                                                                                 |
|---------------------------------------------------------------------------------------------------------------------------------------------------------------------------------------------------------------------------------------------------------------------------------------------------------------------------------------------------|
| Bathroom: 2.31m x 1.94m (7'7" x 6'4") - three-piece bedroom consisting of tiling throughout, bath/shower, sink, toilet and double-glazed window                                                                                                                                                                                                   |
| <b>Living Area/Dining/Kitchen:</b> 6.33m x 6.25m (20'9" x 20'6") - open plan living/dining/kitchen area consisting of carpeted flooring, double-glazed window, double door balcony access, wall mounted radiator and a kitchen consisting of tiled flooring, fitted worktops and storage cupboards, integrated appliances and ample storage space |
|                                                                                                                                                                                                                                                                                                                                                   |
|                                                                                                                                                                                                                                                                                                                                                   |
|                                                                                                                                                                                                                                                                                                                                                   |
|                                                                                                                                                                                                                                                                                                                                                   |

## Ground Floor Approx. 61.6 sq. metres (662.9 sq. feet)

Total area: approx. 61.6 sq. metres (662.9 sq. feet)