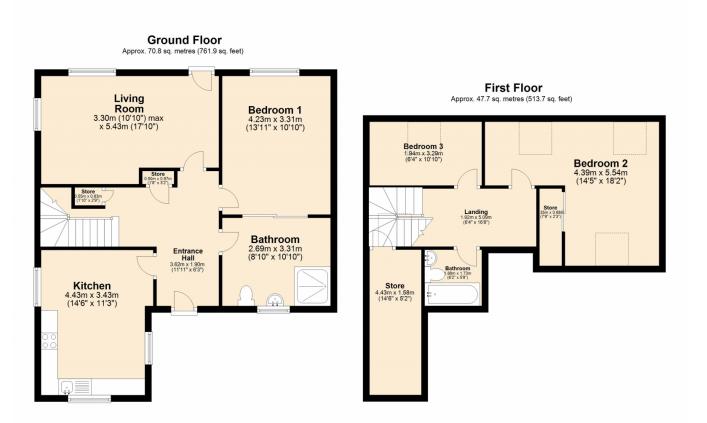

#### **Ground Floor:**

- Living Room: Measuring an impressive 5.43m x 3.30m (17'10" x 10'10" max), this spacious reception room offers ample space for relaxation and entertaining.
- Kitchen: A practical and well-sized kitchen, 4.43m x 3.43m (14'6" x 11'3"), ideal for cooking and dining, with plenty of room for appliances and storage.
- Bedroom 1: A generous ground-floor bedroom, 4.23m x 3.31m (13'11" x 10'10"), offering flexibility to use as a guest room or additional reception area.
- Bathroom: A modern and well-appointed bathroom, 2.69m x 3.31m (8'10" x 10'10"), located conveniently on the ground floor.
- Entrance Hall: 3.62m x 1.90m (11'11" x 6'3"), leading to all ground floor spaces.
- · Additional storage is available through well-placed storage rooms.

### **First Floor:**

- Bedroom 2: A large and airy main bedroom, 5.54m x 4.39m (18'2" x 14'5"), perfect for unwinding at the end of the day.
- Bedroom 3: A smaller but functional bedroom, 3.29m x 1.94m (10'10" x 6'4"), ideal for use as a child's room, study, or office space.
- Bathroom: A second bathroom, 1.83m x 1.73m (6'0" x 5'8"), servicing the upstairs bedrooms for added convenience.
- · Additional storage on the first floor ensures a clutter-free home.