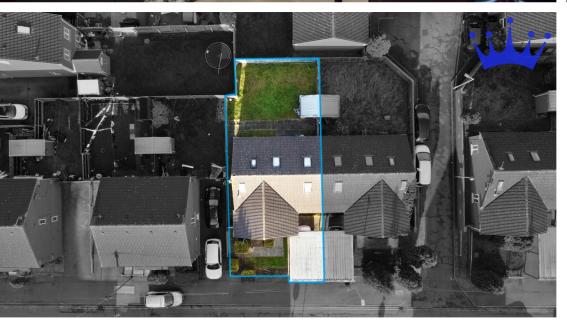

## Offers over £300,000 St Ives Road, Rushy Mead, Leicester, LE4

Total area: approx. 118.5 sq. metres (1275.6 sq. feet)