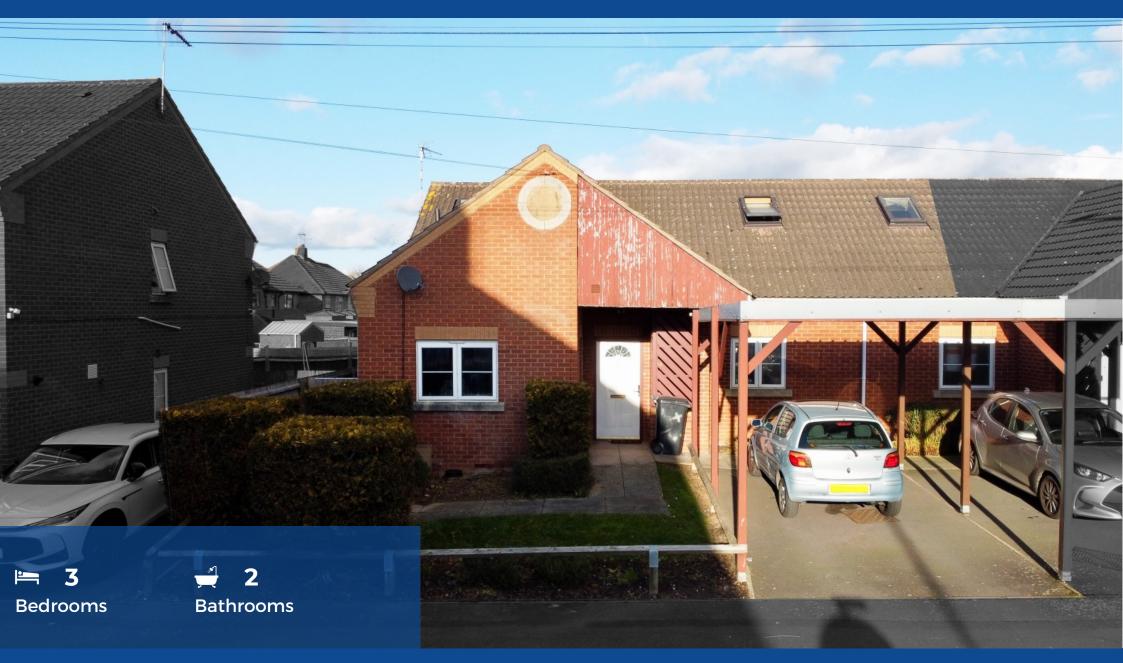

# Offers over £300,000 St Ives Road, Rushy Mead, Leicester, LE4

297 Uppingham Road,Humberstone,Leicester LE5 4DG | info@kingsestateuk.com

0116 352 7012

# Offers over £300,000 St Ives Road, Rushy Mead, Leicester, LE4

297 Uppingham Road,Humberstone,Leicester LE5 4DG | info@kingsestateuk.com This charming semi-detached property, located on the sought-after St Ives Road in Rushy Mead, Leicester, offers an excellent opportunity for families or professionals seeking a spacious home in a convenient location. With a total area of approximately **118.5 sq. metres (1275.6 sq. feet)**, this property provides a versatile and comfortable living space.