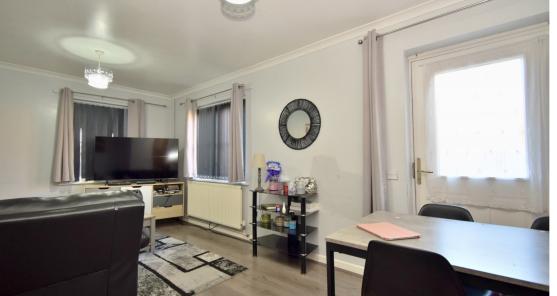

#### **Ground Floor:**

- Living Room: Measuring an impressive 5.43m x 3.30m (17'10" x 10'10" max), this spacious reception room offers ample space for relaxation and entertaining.
- Kitchen: A practical and well-sized kitchen, 4.43m x 3.43m (14'6" x 11'3"), ideal for cooking and dining, with plenty of room for appliances and storage.
- Bedroom 1: A generous ground-floor bedroom, 4.23m x 3.31m (13'11" x 10'10"), offering flexibility to use as a guest room or additional reception area.
- Bathroom: A modern and well-appointed bathroom, 2.69m x 3.31m (8'10" x 10'10"), located conveniently on the ground floor.
- Entrance Hall: 3.62m x 1.90m (11'11" x 6'3"), leading to all ground floor spaces.
- · Additional storage is available through well-placed storage rooms.