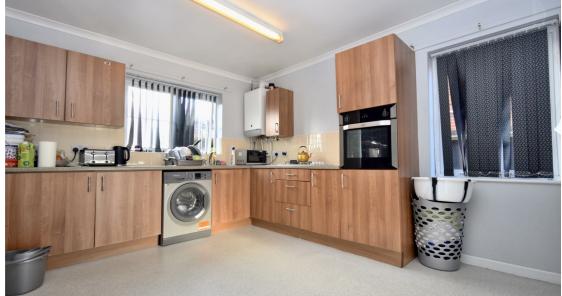

#### **Ground Floor:**

- Living Room: Measuring an impressive 5.43m x 3.30m (17'10" x 10'10" max), this spacious reception room offers ample space for relaxation and entertaining.
- Kitchen: A practical and well-sized kitchen, 4.43m x 3.43m (14'6" x 11'3"), ideal for cooking and dining, with plenty of room for appliances and storage.
- Bedroom 1: A generous ground-floor bedroom, 4.23m x 3.31m (13'11" x 10'10"), offering flexibility to use as a guest room or additional reception area.
- Bathroom: A modern and well-appointed bathroom, 2.69m x 3.31m (8'10" x 10'10"), located conveniently on the ground floor.
- Entrance Hall: 3.62m x 1.90m (11'11" x 6'3"), leading to all ground floor spaces.
- · Additional storage is available through well-placed storage rooms.