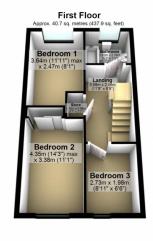

#### **First Floor**

- Bedroom 1: 3.64m (11'11") max x 2.47m (8'1")
- **Bedroom 2:** 4.35m (14'3") max x 3.38m (11'1")
- **Bedroom 3:** 2.73m x 1.98m (8'11" x 6'6")
- Bathroom: 1.91m x 1.69m (6'3" x 5'7")
- · Landing and Store