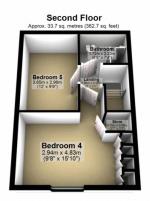

# **Second Floor**

- Bedroom 4: 2.94m x 4.83m (9'8" x 15'10") Perfect for a main bedroom or large guest suite.
- Bedroom 5: 3.65m x 2.96m (12'0" x 9'9")
- Bathroom: 1.91m x 1.69m (6'3" x 5'7")
- · Landing and Store