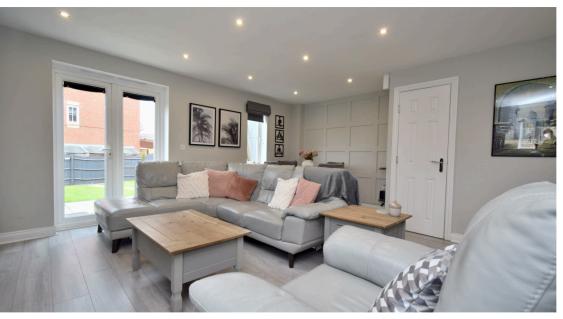

## Navigating through the property

Upon entry, you're welcomed by a spacious hallway with access to a ground floor WC and a useful storage cupboard beneath the stairs. To your right is a modern kitchen/breakfast room, and to the rear is the expansive living room with French doors opening out to the rear garden. Stairs lead to the first floor, where you'll find three bedrooms and a family bathroom. Continue to the second floor, and you'll discover two further generously sized bedrooms and a second family bathroom.

### **Ground Floor**

- Kitchen/Breakfast Room: 3.02m x 2.87m (9'11" x 9'5") Fitted with contemporary units, oven, hob, and space for appliances. A perfect spot for casual dining.
- · Living Room: 4.81m x 4.63m (15'9" x 15'2") A large, bright reception room with dual aspect windows and direct garden access via French doors.
- Hallway: 2.04m x 1.99m (6'8" x 6'6")
- WC: 1.91m x 0.91m (6'3" x 3'0")
- · Store Cupboard under stairs for practical storage.