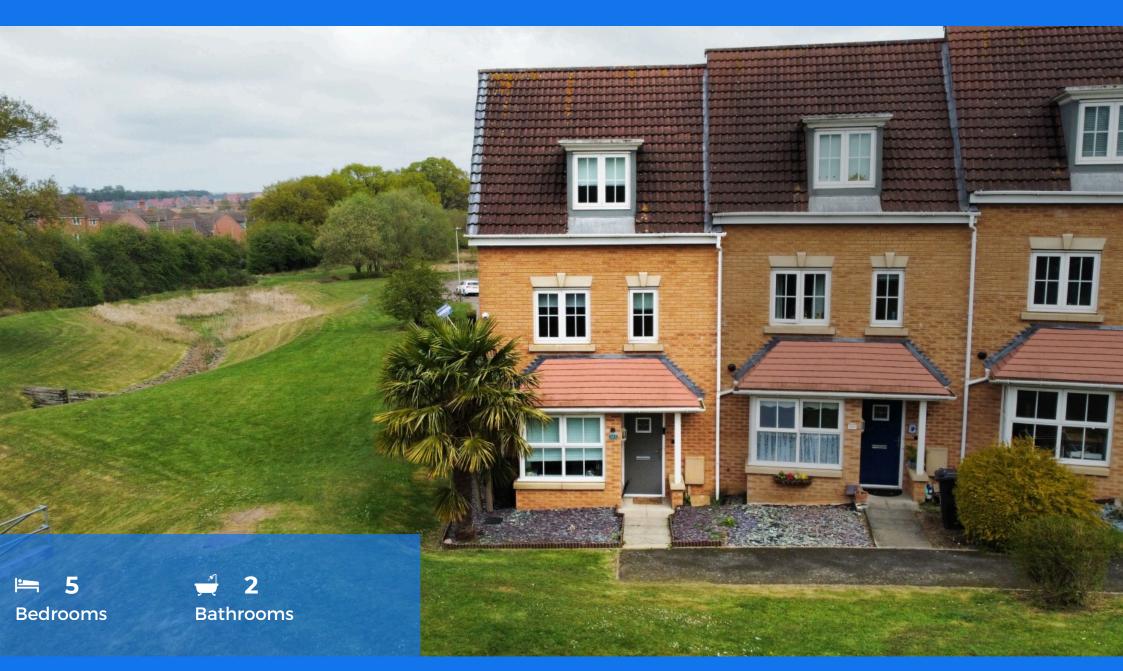

### **Property Description**

Welcome to this generous and well-maintained three-storey property situated on **Brompton Road**, within the highly desirable area of **Hamilton**, **Leicester**. With five well-proportioned bedrooms, two bathrooms, a garage, and a modern kitchen/breakfast room, this property offers an ideal layout for growing families or those in need of flexible living arrangements.

## Navigating through the property

Upon entry, you're welcomed by a spacious hallway with access to a ground floor WC and a useful storage cupboard beneath the stairs. To your right is a modern kitchen/breakfast room, and to the rear is the expansive living room with French doors opening out to the rear garden. Stairs lead to the first floor, where you'll find three bedrooms and a family bathroom. Continue to the second floor, and you'll discover two further generously sized bedrooms and a second family bathroom.