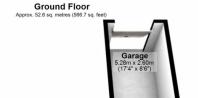

### **Ground Floor**

- Kitchen/Breakfast Room: 3.02m x 2.87m (9'11" x 9'5") Fitted with contemporary units, oven, hob, and space for appliances. A perfect spot for casual dining.
- · Living Room: 4.81m x 4.63m (15'9" x 15'2") A large, bright reception room with dual aspect windows and direct garden access via French doors.
- Hallway: 2.04m x 1.99m (6'8" x 6'6")
- WC: 1.91m x 0.91m (6'3" x 3'0")
- · Store Cupboard under stairs for practical storage.