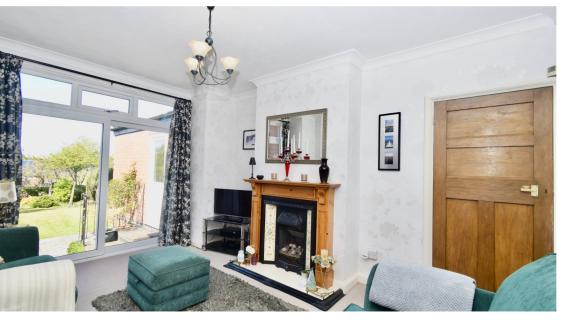

## **Navigating Through the Property**

Upon entering the home through the porch, you're welcomed into a central hallway that connects all ground-floor rooms. On the left of the hallway at the front of the property, there is a reception room, perfect for relaxing and entertaining. Moving through, you enter a bright and open **living room**, conveniently located next to the **kitchen** and **kitchen area** at the rear. A **store** and **WC** are also conveniently positioned off the kitchen. On the left side of the house, there's a garage that provides excellent additional space—perfect for extra storage.

# **Ground Floor Sizings**

• Porch: 0.54m x 3.05m

• Hallway: 2.00m x 3.05m

• Reception Room: 3.83m x 3.64m

• Living Room: 4.56m x 3.72m

• Kitchen: 3.17m x 2.73m

• Kitchen Area: 4.74m x 2.13m

• WC: 0.95m x 1.29m