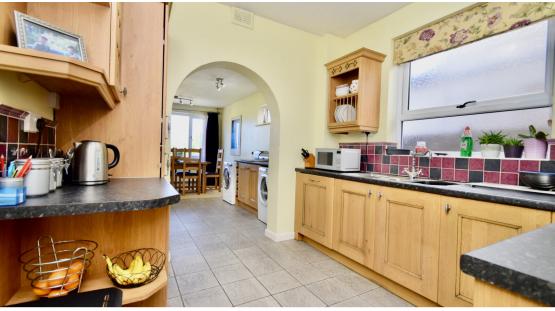

## **Navigating Through the Property**

Upon entering the home through the porch, you're welcomed into a central hallway that connects all ground-floor rooms. On the left of the hallway at the front of the property, there is a reception room, perfect for relaxing and entertaining. Moving through, you enter a bright and open **living room**, conveniently located next to the **kitchen** and **kitchen area** at the rear. A **store** and **WC** are also conveniently positioned off the kitchen. On the left side of the house, there's a garage that provides excellent additional space—perfect for extra storage.

# **Ground Floor Sizings**

• Porch: 0.54m x 3.05m

• Hallway: 2.00m x 3.05m

• Reception Room: 3.83m x 3.64m

• Living Room: 4.56m x 3.72m

• Kitchen: 3.17m x 2.73m

• Kitchen Area: 4.74m x 2.13m

• WC: 0.95m x 1.29m