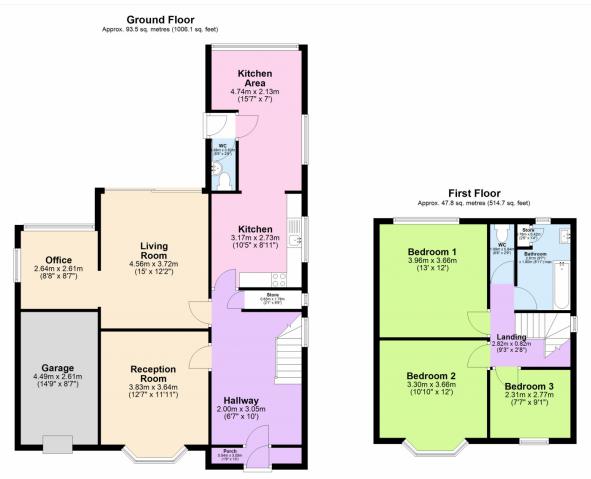

## **Navigating Through the Property**

Upon entering the home through the porch, you're welcomed into a central hallway that connects all ground-floor rooms. On the left of the hallway at the front of the property, there is a reception room, perfect for relaxing and entertaining. Moving through, you enter a bright and open **living room**, conveniently located next to the **kitchen** and **kitchen area** at the rear. A **store** and **WC** are also conveniently positioned off the kitchen. On the left side of the house, there's a garage that provides excellent additional space—perfect for extra storage.

Ascending the stairs from the hallway, the **first floor** opens onto a **spacious landing**, granting access to three well-proportioned **bedrooms**, a **family bathroom**, **WC area**.

# **Ground Floor Sizings**

• Porch: 0.54m x 3.05m

• Hallway: 2.00m x 3.05m

• Reception Room: 3.83m x 3.64m

• Living Room: 4.56m x 3.72m

• Kitchen: 3.17m x 2.73m

• Kitchen Area: 4.74m x 2.13m

• WC: 0.95m x 1.29m

• Store: 0.84m x 1.39m

Garage: 4.49m x 2.61m

• Office: 2.64m x 2.61m

#### First Floor

• Landing: 2.82m x 0.82m

• Bedroom 1: 3.96m x 3.66m

• Bedroom 2: 3.30m x 3.66m

• **Bedroom 3**: 2.31m x 2.77m

• Bathroom: 2.91m x 1.80m

• WC Area: 1.99m x 0.84m