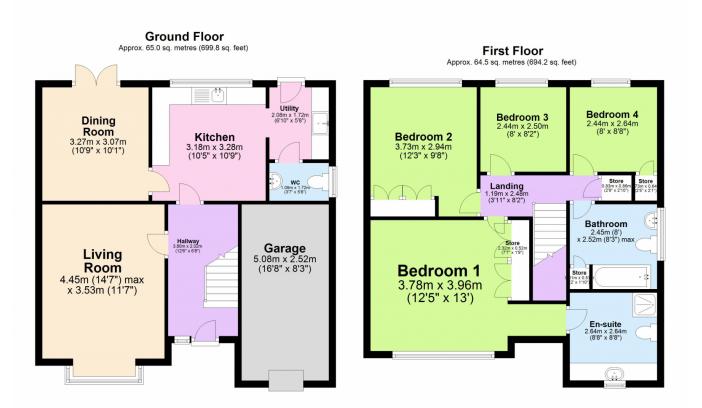

#### **Ground Floor**

- The living room measures 4.45m (14'7" max) x 3.53m (11'7"), offering a spacious area ideal for relaxing or entertaining guests.
- The dining room, at 3.27m x 3.07m (10'9" x 10'1"), provides a comfortable space for family meals and gatherings.
- The kitchen spans 3.18m x 3.28m (10'5" x 10'9"), featuring ample workspace and storage for all your cooking needs.
- A utility room, measuring 2.80m x 1.72m (6'10" x 5'8"), adds extra convenience for laundry and household essentials.
- The WC, sized 1.09m x 1.72m (3'7" x 5'8"), is a practical addition to the ground floor.
- The garage is 5.08m x 2.52m (16'8" x 8'3"), providing secure parking or additional storage space.
- A welcoming hallway, at 3.80m x 2.02m (12'6" x 6'8"), connects the living areas and provides access to the first floor.

#### **First Floor**

- Bedroom 1, measuring 3.78m x 3.96m (12'5" x 13'), is a generously sized master bedroom with an en-suite at 2.64m x 2.64m (8'8" x 8'8"), offering privacy and convenience.
- Bedroom 2, at 3.73m x 2.94m (12'3" x 9'8"), is another spacious double bedroom, perfect for family or guests.
- Bedroom 3, measuring 2.44m x 2.50m (8' x 8'2"), makes for a great single bedroom, study, or nursery.
- Bedroom 4, sized 2.44m x 2.64m (8' x 8'8"), provides additional sleeping space or the potential for a home office.
- The bathroom, at 2.45m (8') x 2.52m (8'3" max), includes a bathtub and essential fittings for family convenience.
- The landing, measuring 1.19m x 2.48m (3'11" x 8'2"), connects all first-floor rooms and provides access to storage spaces.