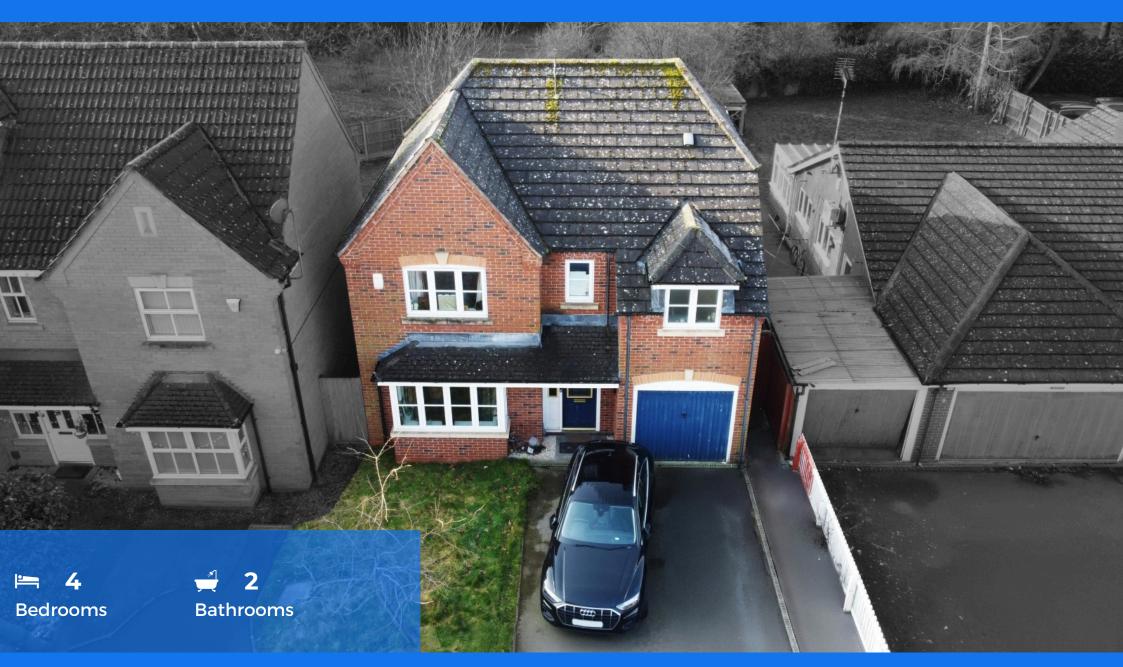

#### **Property Description**

Situated in a **quiet cul-de-sac** in **off Uppingham Road**, this **four-bedroom detached home** offers generous living space, a practical layout, and easy access to local amenities. With **approximately 1,394 sq. ft.** of accommodation, this property is ideal for families looking for comfort and convenience.

# Offers over £475,000

Rockery Close, Off Uppingham Road, Leicester, LE5

EPC Coming soon 3

Total area: approx. 129.5 sq. metres (1394.0 sq. feet)

The Market