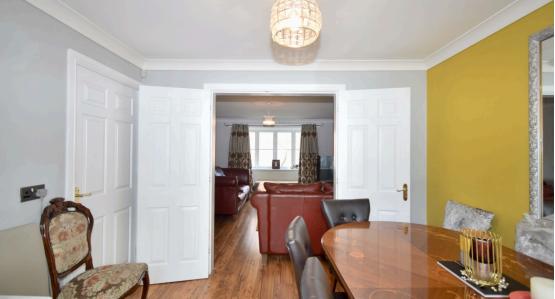

#### **Ground Floor**

- The living room measures 4.45m (14'7" max) x 3.53m (11'7"), offering a spacious area ideal for relaxing or entertaining guests.
- The dining room, at 3.27m x 3.07m (10'9" x 10'1"), provides a comfortable space for family meals and gatherings.
- The kitchen spans 3.18m x 3.28m (10'5" x 10'9"), featuring ample workspace and storage for all your cooking needs.
- A utility room, measuring 2.80m x 1.72m (6'10" x 5'8"), adds extra convenience for laundry and household essentials.
- The WC, sized 1.09m x 1.72m (3'7" x 5'8"), is a practical addition to the ground floor.
- The garage is 5.08m x 2.52m (16'8" x 8'3"), providing secure parking or additional storage space.
- A welcoming hallway, at 3.80m x 2.02m (12'6" x 6'8"), connects the living areas and provides access to the first floor.