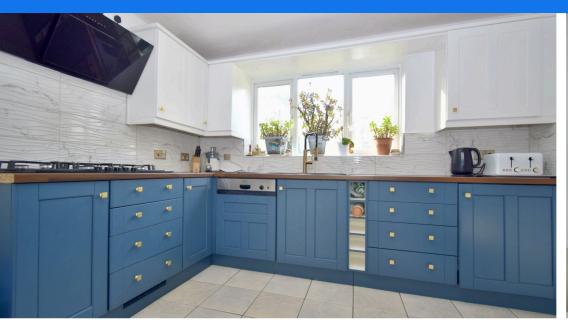

#### **Ground Floor**

- The living room measures 4.45m (14'7" max) x 3.53m (11'7"), offering a spacious area ideal for relaxing or entertaining guests.
- The dining room, at 3.27m x 3.07m (10'9" x 10'1"), provides a comfortable space for family meals and gatherings.
- The kitchen spans 3.18m x 3.28m (10'5" x 10'9"), featuring ample workspace and storage for all your cooking needs.
- A utility room, measuring 2.80m x 1.72m (6'10" x 5'8"), adds extra convenience for laundry and household essentials.
- The WC, sized 1.09m x 1.72m (3'7" x 5'8"), is a practical addition to the ground floor.
- The garage is 5.08m x 2.52m (16'8" x 8'3"), providing secure parking or additional storage space.
- A welcoming hallway, at 3.80m x 2.02m (12'6" x 6'8"), connects the living areas and provides access to the first floor.