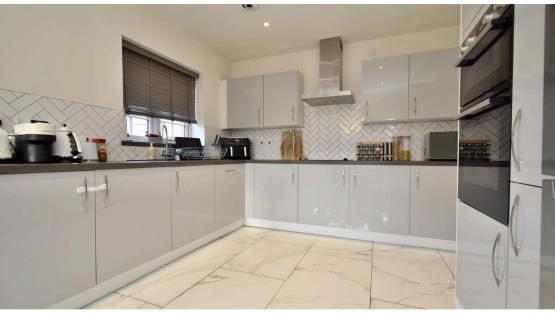

### **Ground Floor**

• Kitchen (5.85m x 2.90m)

A modern, well-designed kitchen that boasts plenty of space for cooking, entertaining, and family dining. Its layout provides both functionality and a stylish finish.