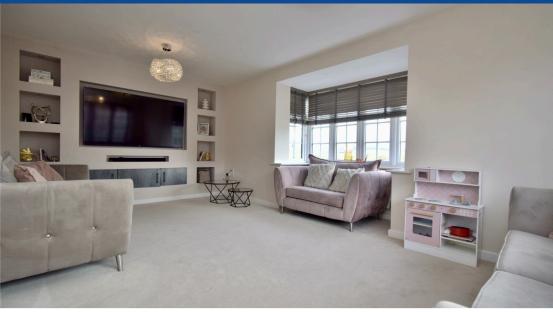

Living Room (5.85m x 3.44m)

A generously sized living area, perfect for relaxing or hosting gatherings, with natural light flooding in from the large windows.

• **Utility Room** (1.23m x 2.13m)

Conveniently located next to the kitchen, the utility room offers ample storage and space for household appliances.