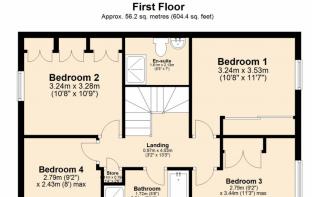

#### First Floor

- Bedroom 1 (3.24m x 3.53m)
   A generous master bedroom featuring an en-suite bathroom for added privacy and comfort.
- Bedroom 2 (3.24m x 3.28m)
   A well-proportioned double bedroom with ample storage space.
- Bedroom 3 (2.79m x 3.44m)
   A versatile room suitable as a bedroom, home office, or hobby space.
- Bedroom 4 (2.79m x 2.43m) Ideal for a child's room or guest accommodation.
- Bathroom (1.72m x 3.01m)

A modern family bathroom equipped with quality fittings.