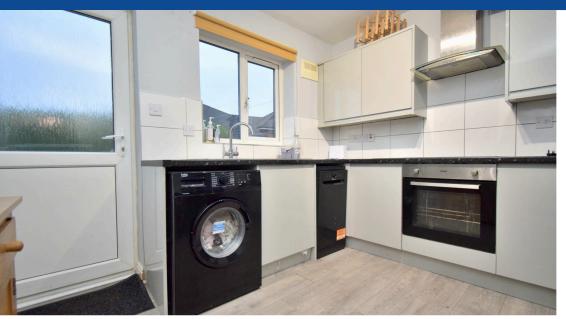

## Accommodation includes:

- Living Room: A spacious and bright room measuring 4.95m x 4.21m (163" x 1310"), perfect for entertaining or relaxing.
- Kitchen: Well-appointed with ample space, measuring 2.75m x 3.30m (9 x 1010").
- Bedroom 1: A generous double room measuring 3.67m x 3.51m (121" x 116").
- Bedroom 2: A well-sized second bedroom measuring 2.75m x 2.86m (9 x 95").
- Bathroom: A well-maintained bathroom with all essential fittings.
- Garage: A detached garage measuring 5.87m x 2.80m (193" x 92"), offering excellent storage or workshop potential.