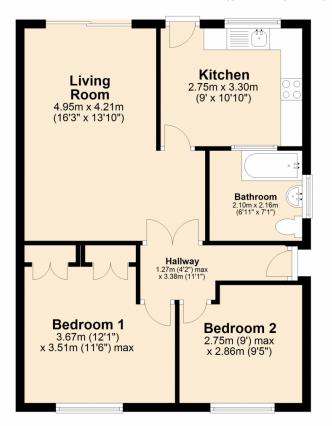

## Accommodation includes:

- Living Room: A spacious and bright room measuring 4.95m x 4.21m (163" x 1310"), perfect for entertaining or relaxing.
- Kitchen: Well-appointed with ample space, measuring 2.75m x 3.30m (9 x 1010").
- Bedroom 1: A generous double room measuring 3.67m x 3.51m (121" x 116").
- Bedroom 2: A well-sized second bedroom measuring 2.75m x 2.86m (9 x 95").
- Bathroom: A well-maintained bathroom with all essential fittings.
- Garage: A detached garage measuring 5.87m x 2.80m (193" x 92"), offering excellent storage or workshop potential.

## **Ground Floor**

Approx. 72.5 sq. metres (780.0 sq. feet)