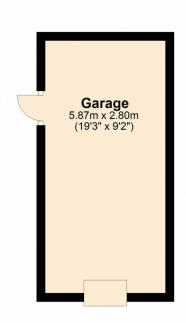

## Accommodation includes:

- Living Room: A spacious and bright room measuring 4.95m x 4.21m (163" x 1310"), perfect for entertaining or relaxing.
- Kitchen: Well-appointed with ample space, measuring 2.75m x 3.30m (9 x 1010").
- Bedroom 1: A generous double room measuring 3.67m x 3.51m (121" x 116").
- Bedroom 2: A well-sized second bedroom measuring 2.75m x 2.86m (9 x 95").
- Bathroom: A well-maintained bathroom with all essential fittings.
- Garage: A detached garage measuring 5.87m x 2.80m (193" x 92"), offering excellent storage or workshop potential.