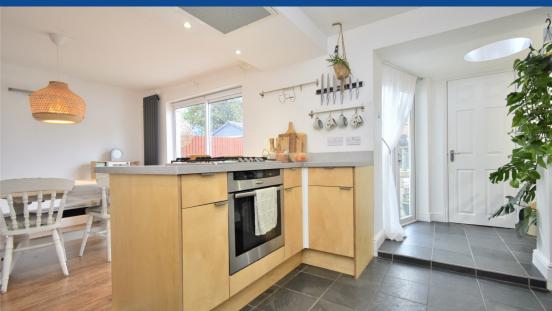

As you enter the property you are initially placed within a spacious entrance hallway providing access to the living room, kitchen/diner and stairway leading onto the first floor. The living room can be found at the front of the property bringing a modern and cozy feel to it, with the room consisting of carpeted flooring, a wall mounted radiator and a front facing double-glazed bay window. The kitchen/diner is one of the most impressive rooms within the property offering an open plan feel to it with further access to an extended utility area, the kitchen offers fitted worktops and storage cupboards, integrated appliances and rear garden access both through a sliding door in the dining area and single door access. The utility area offers convenience and additional storage space at the rear of the property.

**Kitchen/Diner:** 3.22m x 6.20m (10'7" x 20'4") - open plan kitchen/diner stretching the rear of the property consisting of half tiled flooring, half hardwood flooring, fitted worktops and storage cupboards, integrated appliances, sliding door rear garden access and further access to the extended utility area.