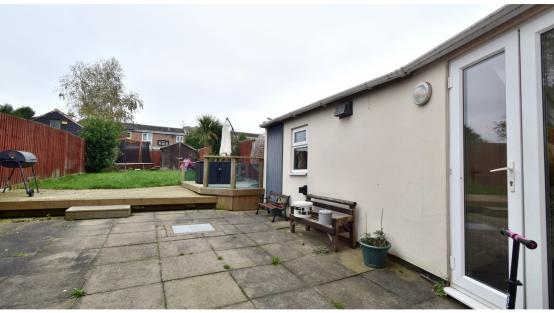

As you enter the property you are initially placed within a spacious entrance hallway providing access to the living room, kitchen/diner and stairway leading onto the first floor. The living room can be found at the front of the property bringing a modern and cozy feel to it, with the room consisting of carpeted flooring, a wall mounted radiator and a front facing double-glazed bay window. The kitchen/diner is one of the most impressive rooms within the property offering an open plan feel to it with further access to an extended utility area, the kitchen offers fitted worktops and storage cupboards, integrated appliances and rear garden access both through a sliding door in the dining area and single door access. The utility area offers convenience and additional storage space at the rear of the property.