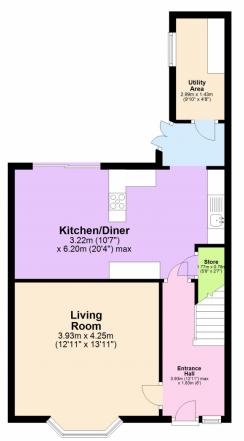

As you enter the property you are initially placed within a spacious entrance hallway providing access to the living room, kitchen/diner and stairway leading onto the first floor. The living room can be found at the front of the property bringing a modern and cozy feel to it, with the room consisting of carpeted flooring, a wall mounted radiator and a front facing double-glazed bay window. The kitchen/diner is one of the most impressive rooms within the property offering an open plan feel to it with further access to an extended utility area, the kitchen offers fitted worktops and storage cupboards, integrated appliances and rear garden access both through a sliding door in the dining area and single door access. The utility area offers convenience and additional storage space at the rear of the property.

**Ground Floor** 

**Living Room:** 3.93m x 4.25m (12'11" x 13'11") - located at the front of the property consisting of carpeted flooring, a wall mounted radiator and front facing double-glazed bay window.

**Kitchen/Diner:** 3.22m x 6.20m (10'7" x 20'4") - open plan kitchen/diner stretching the rear of the property consisting of half tiled flooring, half hardwood flooring, fitted worktops and storage cupboards, integrated appliances, sliding door rear garden access and further access to the extended utility area.

Utility Area: 2.99m x 1.43m (9'10" x 4'8") - extended from the original build of the property adding convenience and additional storage space.

First Floor

**Bedroom One:** 3.88m x 3.53m (12'9" x 11'7") – double bedroom located at the front of the property consisting of carpeted flooring, a front facing double-glazed window, wall mounted radiator and integrated wardrobes/storage cupboards.