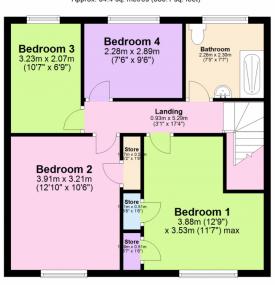

As you proceed up the stairway onto the first floor you are met with a narrow landing area providing access to all four bedrooms and the family bathroom. This property benefits from two double bedrooms and two large single bedrooms. Bedrooms one and two are both double bedrooms located at the front of the property, with both rooms consisting of integrated wardrobes, double-glazed windows and wall mounted radiators, with the only difference being bedroom one has carpeted flooring, and bedroom two has hardwood flooring and fitted wardrobes/storage space. Bedrooms three and four are both single bedrooms located at the rear of the property consisting of carpeted flooring, double-glazed windows and wall mounted radiators. The family bathroom has been renovated meaning it requires no work, consisting of tiling throughout, a shower, sink and toilet.

Utility Area: 2.99m x 1.43m (9'10" x 4'8") - extended from the original build of the property adding convenience and additional storage space.

First Floor

**Bedroom One:** 3.88m x 3.53m (12'9" x 11'7") – double bedroom located at the front of the property consisting of carpeted flooring, a front facing double-glazed window, wall mounted radiator and integrated wardrobes/storage cupboards.

**Bedroom Two:** 3.91m x 3.21m (12'10" x 10'6") - double bedroom located at the front of the property consisting of carpeted flooring, a front facing double-glazed window, wall mounted radiator, integrated wardrobe/storage cupboard and fitted wardrobes.

Bedroom Three: 3.23m x 2.07m (10'7" x 6'9") - single bedroom located at the rear of the property consisting of carpeted flooring, a rear facing double-glazed window and wall mounted radiator.

**Bedroom Four:** 2.28m x 2.89m (7'6" x 9'6") - single bedroom located at the rear of the property consisting of carpeted flooring, a rear facing double-glazed window and wall mounted radiator.

Bathroom: 2.26m x 2.30m (7'5" x 7'7") - three-piece family bathroom/wet room consisting of tiling throughout, a shower, sink and toilet.