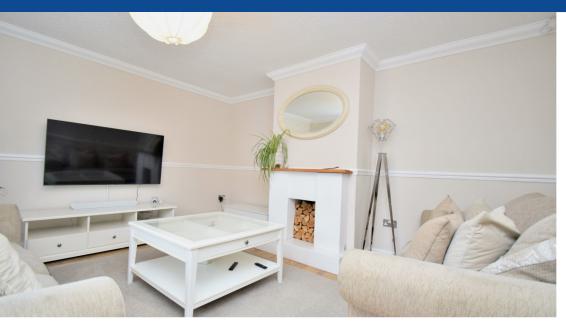

As you enter the property you are initially placed within a spacious entrance hallway providing access to the living room, kitchen/diner and stairway leading onto the first floor. The living room can be found at the front of the property bringing a modern and cozy feel to it, with the room consisting of carpeted flooring, a wall mounted radiator and a front facing double-glazed bay window. The kitchen/diner is one of the most impressive rooms within the property offering an open plan feel to it with further access to an extended utility area, the kitchen offers fitted worktops and storage cupboards, integrated appliances and rear garden access both through a sliding door in the dining area and single door access. The utility area offers convenience and additional storage space at the rear of the property.

**Ground Floor** 

**Living Room:** 3.93m x 4.25m (12'11" x 13'11") - located at the front of the property consisting of carpeted flooring, a wall mounted radiator and front facing double-glazed bay window.