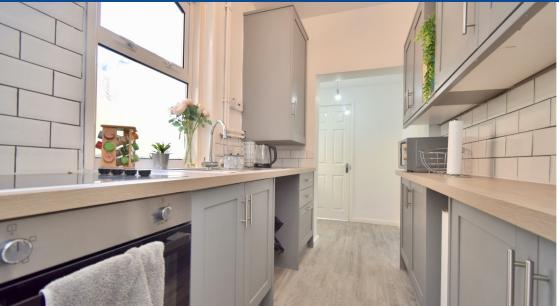

As you enter the property you are welcomed by an entrance hallway separating the two reception rooms. The first reception room which is currently being used as a dining room offering a cozy space consisting of carpeted flooring, a front facing double-glazed bay window and wall mounted radiator. The second reception room towards the rear of the property is the main living area bringing modern décor as well as a spacious living area consisting of carpeted flooring, a wall mounted radiator, rear facing double-glazed window and access to the stairway leading onto the first floor and the kitchen to the rear. The kitchen has been recently installed with the most up to date worktops, storage cupboards, integrated appliances and further access to the rear garden and bathroom. The bathroom boasts a three-piece layout consisting of tiling throughout, a bath/shower, sink and toilet.