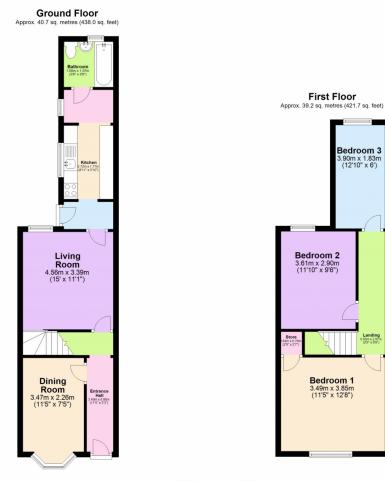

**Property Info** 

**Ground Floor** 

**Dining Room:** 3.47m x 2.26m (11'5" x 7'5") - first reception room located at the front of the property consisting of carpeted flooring, a front facing double-glazed bay window and wall mounted radiator.

**Living Room:** 4.56m x 3.39m (15' x 11'1") - second reception room located towards the rear of the property consisting of carpeted flooring, a wall mounted radiator, rear facing double-glazed window and access to the stairway leading up to the first floor and kitchen to the rear.

**Bedroom One:** 3.49m x 3.85m (11'5" x 12'8") - double bedroom located at the front of the property consisting of carpeted flooring, a front facing double-glazed window, wall mounted radiator and access to an integrated storage cupboard.

**Bedroom Two:** 3.61m x 2.90m (11'10" x 9'6") - double bedroom located towards the rear of the property consisting of carpeted flooring, a rear facing double-glazed window and wall mounted radiator.

**Bedroom Three:** 3.90m x 1.83m (12'10" x 6') - small double bedroom located at the rear of the property consisting of carpeted flooring, a rear facing double-glazed window and wall mounted radiator.

Total area: approx. 79.9 sq. metres (859.7 sq. feet)