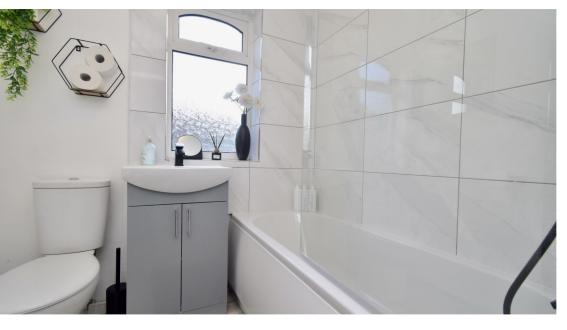

As you enter the property you are welcomed by an entrance hallway separating the two reception rooms. The first reception room which is currently being used as a dining room offering a cozy space consisting of carpeted flooring, a front facing double-glazed bay window and wall mounted radiator. The second reception room towards the rear of the property is the main living area bringing modern décor as well as a spacious living area consisting of carpeted flooring, a wall mounted radiator, rear facing double-glazed window and access to the stairway leading onto the first floor and the kitchen to the rear. The kitchen has been recently installed with the most up to date worktops, storage cupboards, integrated appliances and further access to the rear garden and bathroom. The bathroom boasts a three-piece layout consisting of tiling throughout, a bath/shower, sink and toilet.