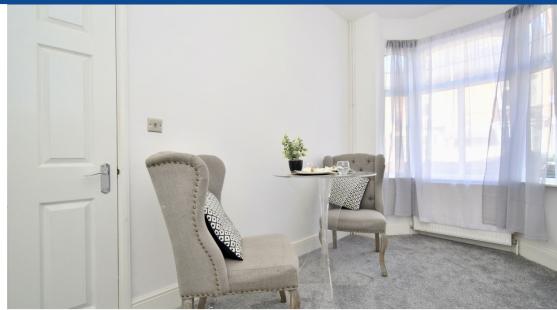

As you enter the property you are welcomed by an entrance hallway separating the two reception rooms. The first reception room which is currently being used as a dining room offering a cozy space consisting of carpeted flooring, a front facing double-glazed bay window and wall mounted radiator. The second reception room towards the rear of the property is the main living area bringing modern décor as well as a spacious living area consisting of carpeted flooring, a wall mounted radiator, rear facing double-glazed window and access to the stairway leading onto the first floor and the kitchen to the rear. The kitchen has been recently installed with the most up to date worktops, storage cupboards, integrated appliances and further access to the rear garden and bathroom. The bathroom boasts a three-piece layout consisting of tiling throughout, a bath/shower, sink and toilet.

**Property Info** 

**Ground Floor** 

**Dining Room:** 3.47m x 2.26m (11'5" x 7'5") - first reception room located at the front of the property consisting of carpeted flooring, a front facing double-glazed bay window and wall mounted radiator.