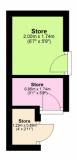

Bathroom: 1.69m x 1.77m (5'7" x 5'10") - three-piece bathroom consisting of tiling throughout, a bath/shower, sink and toilet.

Ground Floor
Approx. 47.8 sq. metres (515.0 sq. feet)

Kitchen 3.26m x 2.68m (10'8" x 8'10") Dining

Room 3.07m x 2.68m (10'1" x 8'10")

Living

Room

4.31m x 3.62m (14'2" x 11'11")

First Floor Approx. 40.7 sq. metres (438.0 sq. feet)

Total area: approx. 88.5 sq. metres (952.9 sq. feet)