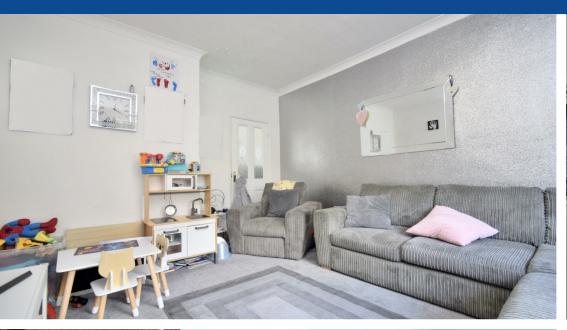

As you enter the property you are initially placed within a spacious entrance hallway providing access to the living room and the kitchen to the rear. The living room can be found at the front of the property consisting of carpeted flooring, a front facing double-glazed window, wall mounted radiator and access to the dining room. The kitchen is located at the end of the entrance hallway providing further access to a separate dining room, consisting of hardwood flooring, a rear facing double-glazed window, integrated appliances and rear garden access.

Property Info

**Ground Floor** 

Living Room: 4.31m x 3.62m (14'2" x 11'11") - located at the front of the property consisting of carpeted flooring, a front facing double-glazed window, wall mounted radiator and dining room access.