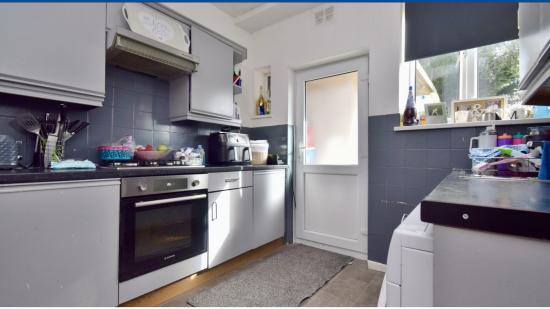

As you enter the property you are initially placed within a spacious entrance hallway providing access to the living room and the kitchen to the rear. The living room can be found at the front of the property consisting of carpeted flooring, a front facing double-glazed window, wall mounted radiator and access to the dining room. The kitchen is located at the end of the entrance hallway providing further access to a separate dining room, consisting of hardwood flooring, a rear facing double-glazed window, integrated appliances and rear garden access.

**Dining Room:** 3.07m x 2.68m (10'1" x 8'10") - accessed via the living room and kitchen, consisting of hardwood flooring, a rear facing double-glazed window and wall mounted radiator.

**Kitchen:** 3.26m x 2.68m (10'8" x 8'10") - located at the rear of the property consisting of hardwood flooring, fitted worktops and storage cupboards, integrated appliances and rear garden access.