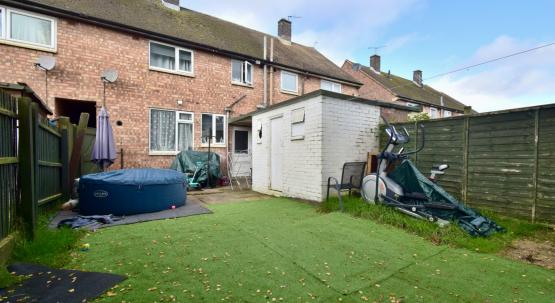

As you enter the property you are initially placed within a spacious entrance hallway providing access to the living room and the kitchen to the rear. The living room can be found at the front of the property consisting of carpeted flooring, a front facing double-glazed window, wall mounted radiator and access to the dining room. The kitchen is located at the end of the entrance hallway providing further access to a separate dining room, consisting of hardwood flooring, a rear facing double-glazed window, integrated appliances and rear garden access.