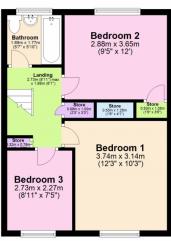

As you proceed up the stairway onto the first floor you are met with a small landing area providing access to two double bedrooms, one single bedroom and the family bathroom. All three bedrooms consist of hardwood flooring, double-glazed windows, integrated storage cupboards and wall mounted radiators. The family bathroom boasts a three-piece layout consisting of tiling throughout, a bath/shower, sink and toilet.

First Floor

**Bedroom One:** 3.74m x 3.14m (12'3" x 10'3") - double bedroom located at the front of the property consisting of hardwood flooring, a front facing double-glazed window and wall mounted radiator.

**Bedroom Two:** 2.88m x 3.65m (9'5" x 12') - double bedroom located at the rear of the property consisting of hardwood flooring, a rear facing double-glazed window and wall mounted radiator.

**Bedroom Three:** 2.73m x 2.27m (8'11" x 7'5") - single bedroom located at the front of the property consisting of hardwood flooring, a front facing double-glazed window and wall mounted radiator.

Bathroom: 1.69m x 1.77m (5'7" x 5'10") - three-piece bathroom consisting of tiling throughout, a bath/shower, sink and toilet.

Ground Floor
Approx. 47.8 sq. metres (515.0 sq. feet)

Kitchen 3.26m x 2.68m (10'8" x 8'10") Dining