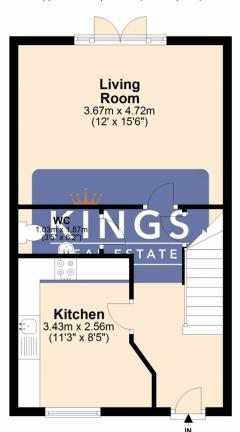

errace home on Cherry Tree Drive in Canley, Coventry. The property offers plenty of off-street parking to the side, and you can enter the home to be greeted by an entrance hall leading to a modern fitted kitchen to the front and a spacious living room to the rear with patio doors opening to a private rear garden. Downstairs also offers a WC. Make your way upstairs and you will find three good-sized bedrooms, with en-suite to the master, as well as a family bathroom, making this property the ideal family home or buy-to-let investment. Cherry Tree Drive is conveniently located in Canley close to local amenities, schools such as Charter Primary, and road links such as the A45. Call Kings to arrange a viewing.



















#### **Ground Floor**

Approx. 39.3 sq. metres (423.2 sq. feet)



#### **First Floor**

Approx. 39.9 sq. metres (429.1 sq. feet)



Total area: approx. 79.2 sq. metres (852.3 sq. feet)