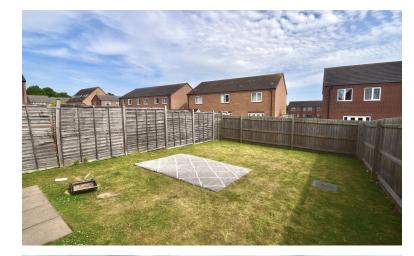

## **Property Features**

- 1. Off-road Parking
- 2. Garden
- 3. Gas Central Heating Combi Boiler

# **Full Description**

Kings are delighted to offer for sale this immaculately-presented three bedroom end terrace home on Cherry Tree Drive in Canley, Coventry. The property offers plenty of off-street parking to the side, and you can enter the home to be greeted by an entrance hall leading to a modern fitted kitchen to the front and a spacious living room to the rear with patio doors opening to a private rear garden. Downstairs also offers a WC. Make your way upstairs and you will find three good-sized bedrooms, with en-suite to the master, as well as a family bathroom, making this property the ideal family home or buy-to-let investment. Cherry Tree Drive is conveniently located in Canley close to local amenities, schools such as Charter Primary, and road links such as the A45. Call Kings to arrange a viewing.