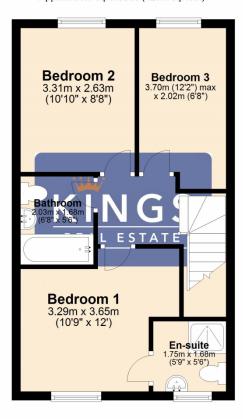

#### **First Floor**

Approx. 39.9 sq. metres (429.1 sq. feet)

Total area: approx. 79.2 sq. metres (852.3 sq. feet)