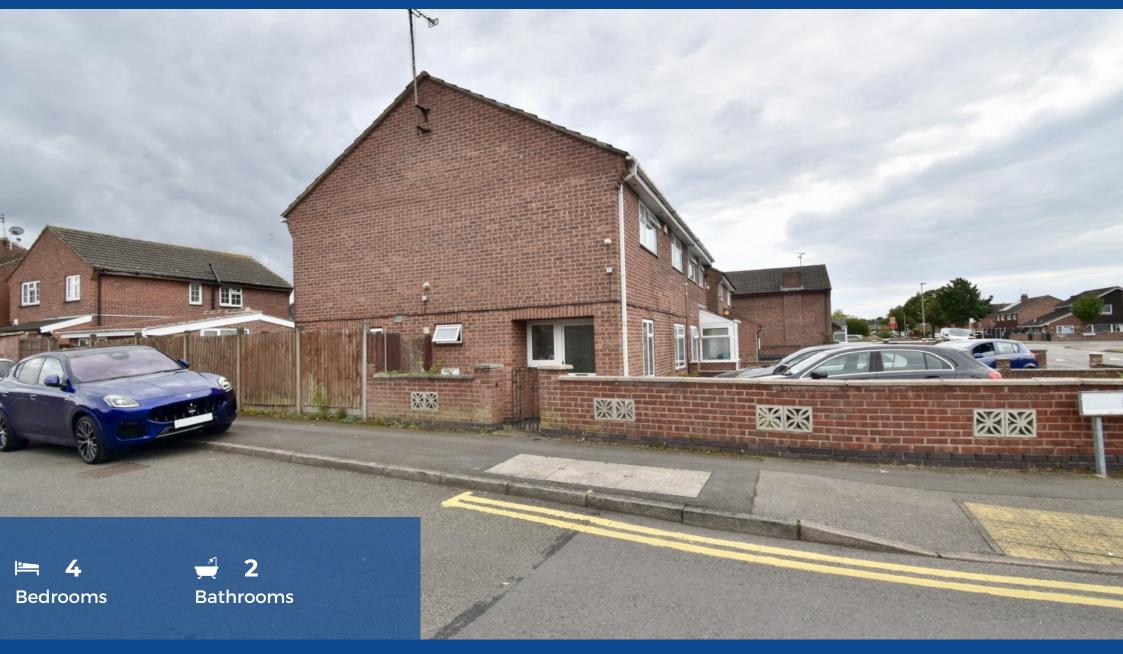

## Offers over £430,000 Trevino Drive, Belgrave, Leicester, LE4

297 Uppingham Road,Humberstone,Leicester LE5 4DG | info@kingsestateuk.com

0116 352 7012

## Offers over £430,000 Trevino Drive, Belgrave, Leicester, LE4

Kings are delighted to present this three-bedroom semi-detached house located on Trevino Drive, in the prosperous Belgrave area. The property is ideally located within proximity to local amenities including a large Sainsbury's store on Melton Road and within walking distance to local stores. The property is ideally located within walking distance to local schools including Soar Valley and places of worship. The location offers great transport links being located close to major roads including Melton Road and on the edge of Thurmaston Village.

Available by appointment only. Call Kings now 0116 352 7012!!!

Kings are delighted to present this three-bedroom semi-detached house located on Trevino Drive, in the prosperous Belgrave area. The property is ideally located within proximity to local amenities including a large Sainsbury's store on Melton Road and within walking distance to local stores. The property is ideally located within walking distance to local schools including Soar Valley and places of worship. The location offers great transport links being located close to major roads including Melton Road and on the edge of Thurmaston Village.