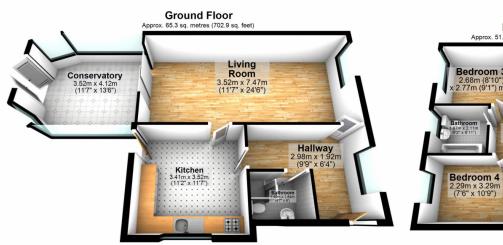

Available by appointment only. Call Kings now 0116 352 7012!!!

**Property Info** 

**Ground Floor** 

Living Room: 3.52m x 7.47m (11'7" x 24'6") – spacious living area consisting of hardwood flooring, a front facing double-glazed window, wall mounted radiator and access to the conservatory at the rear.

**Kitchen:** 3.41m x 3.52m (11'2" x 11'7") – located at the front of the property consisting of hardwood flooring, a front facing double-glazed window, wall mounted radiator, sink, integrated appliances and rear garden access.

Bathroom: 1.40m x 1.84m (4'7" x 6') - three-piece bathroom located at the front of the property consisting of tiling throughout, a shower, sink and toilet.

Conservatory: 3.52m x 4.12m (11'7" x 13'6") - extended from the original build accessed via the living room and provides further access to the rear garden.