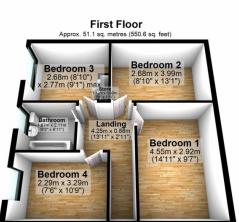

**First Floor** 

Bedroom One: 4.55m x 2.92m (14'11" x 9'7") – double bedroom located at the front of the property consisting of hardwood flooring, a double-glazed window and wall mounted radiator.

Bedroom Two: 2.68m x 3.99m (8'10" x 13'1") - double bedroom located at the rear of the property consisting of hardwood flooring, a double-glazed window and wall mounted radiator.

Bedroom Three: 2.68m x 2.77m (8'10" x 9'1") – double bedroom located at the rear of the property consisting of hardwood flooring, a double-glazed window and wall mounted radiator.

Bedroom Four: 2.29m x 3.29m (7'6" x 10'9") – large single bedroom located at the front of the property consisting of hardwood flooring, a double-glazed window and wall mounted radiator.

Bathroom: 1.87m x 2.11m (6'2" x 6'11") - three-piece family bathroom consisting of tiling throughout, a bath, sink and toilet.