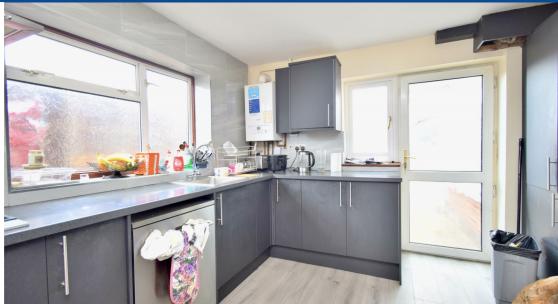

As you enter the property you are initially placed in a spacious entrance hallway providing access to the living room, kitchen and downstairs bathroom. The property benefits from a large living space making it an ideal room for hosting guests or settling down for the evenings with the family providing further access to the second reception room which is an extension of the original build being a conservatory providing rear garden access. The kitchen can be found at the front of the property consisting of hardwood floors, fitted worktops and storage cupboards, integrated appliances and rear garden access. The property also benefits from a downstairs bathroom adding convenience for the owners boasting a three-piece layout including a shower, sink and toilet.

**Kitchen:** 3.41m x 3.52m (11'2" x 11'7") – located at the front of the property consisting of hardwood flooring, a front facing double-glazed window, wall mounted radiator, sink, integrated appliances and rear garden access.