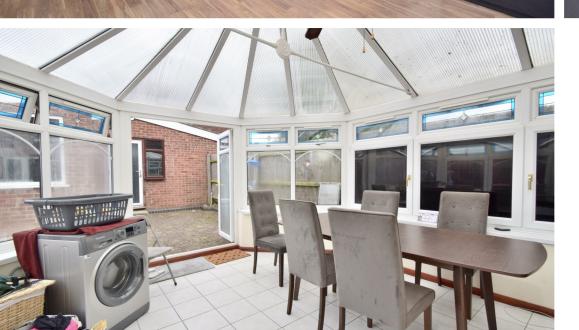

As you enter the property you are initially placed in a spacious entrance hallway providing access to the living room, kitchen and downstairs bathroom. The property benefits from a large living space making it an ideal room for hosting guests or settling down for the evenings with the family providing further access to the second reception room which is an extension of the original build being a conservatory providing rear garden access. The kitchen can be found at the front of the property consisting of hardwood floors, fitted worktops and storage cupboards, integrated appliances and rear garden access. The property also benefits from a downstairs bathroom adding convenience for the owners boasting a three-piece layout including a shower, sink and toilet.

Bathroom: 1.40m x 1.84m (4'7" x 6') - three-piece bathroom located at the front of the property consisting of tiling throughout, a shower, sink and toilet.

Conservatory: 3.52m x 4.12m (11'7" x 13'6") - extended from the original build accessed via the living room and provides further access to the rear garden.