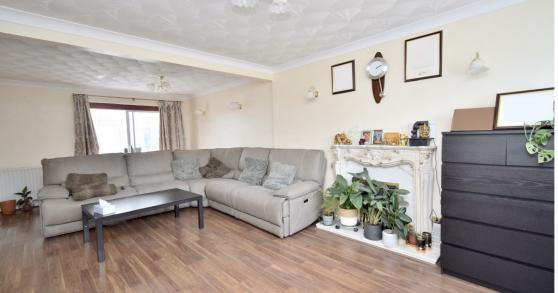

As you enter the property you are initially placed in a spacious entrance hallway providing access to the living room, kitchen and downstairs bathroom. The property benefits from a large living space making it an ideal room for hosting guests or settling down for the evenings with the family providing further access to the second reception room which is an extension of the original build being a conservatory providing rear garden access. The kitchen can be found at the front of the property consisting of hardwood floors, fitted worktops and storage cupboards, integrated appliances and rear garden access. The property also benefits from a downstairs bathroom adding convenience for the owners boasting a three-piece layout including a shower, sink and toilet.

Available by appointment only. Call Kings now 0116 352 7012!!!

**Property Info** 

**Ground Floor** 

Living Room: 3.52m x 7.47m (11'7" x 24'6") – spacious living area consisting of hardwood flooring, a front facing double-glazed window, wall mounted radiator and access to the conservatory at the rear.