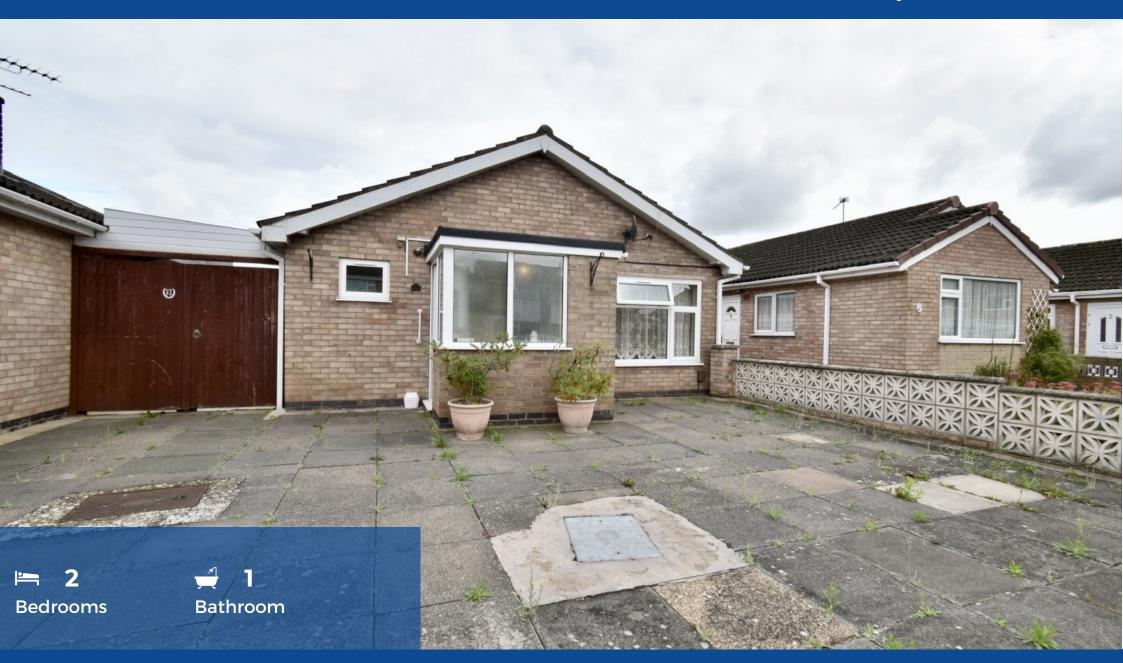

## Offers over £290,000 Birsmore Avenue, Rushy Mead, Leicester, LE4

Kings are excited to present this two-bedroom detached bungalow on Birsmore Avenue in the Rushy Mead area. This property can be found down a cul-de-sac situated within close proximity to local amenities including ample local shops, supermarkets, pharmacies, schools including Rushy Mead Academy and Soar Valley College and major access routes including Melton Road, Troon Way and Watermead Way. The layout of the property is simple yet spacious consisting of the living room, two bedrooms, family bathroom, kitchen and ample storage space.

Kings are excited to present this two-bedroom detached bungalow on Birsmore Avenue in the Rushy Mead area. This property can be found down a cul-de-sac situated within close proximity to local amenities including ample local shops, supermarkets, pharmacies, schools including Rushy Mead Academy and Soar Valley College and major access routes including Melton Road, Troon Way and Watermead Way. The layout of the property is simple yet spacious consisting of the living room, two bedrooms, family bathroom, kitchen and ample storage space.

This property is one not to miss out on especially due to the fact there is no chain involved, it requires minimal work and has potential to be extended (STPP). Available by appointment only. Call Kings now 0116 352 7012!!!