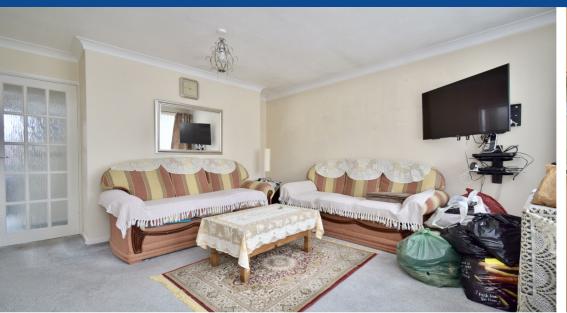

As you enter the property you initially make your way through a small porch way before entering the main body of the property. The living room is the first room you make your way through, offering a spacious yet cozy living space, consisting of carpeted flooring, a wall mounted radiator and a front facing double-glazed window, the remainder of the property is also accessed via the living room. The carpeted hallway provides access to both bedrooms, the bathroom and the kitchen. Bedrooms one and two both consist of carpeted flooring, wall mounted radiators and double-glazed windows, with bedroom one being a double bedroom with fitted wardrobes and bedroom two being a single bedroom. The family bathroom boasts a three-piece layout consisting of tiling throughout, a shower, sink and toilet. The kitchen can be found at the front of the property consisting of fitted worktops and storage cupboards, a free-standing oven/hob, sink, double-glazed windows and access to multiple integrated storage cupboards and side access to the property.

**Property Info** 

**Living Room:** 4.13m x 3.94m (13'7" x 12'11") - located at the front of the property consisting of carpeted flooring, a wall mounted radiator and front facing double-glazed window.