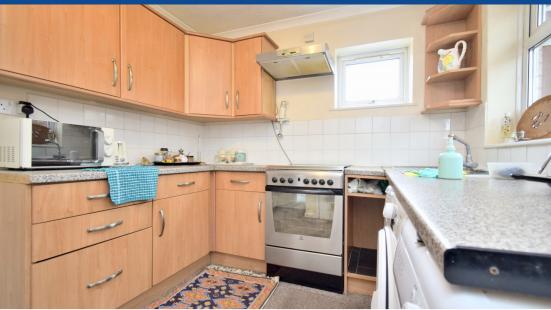

As you enter the property you initially make your way through a small porch way before entering the main body of the property. The living room is the first room you make your way through, offering a spacious yet cozy living space, consisting of carpeted flooring, a wall mounted radiator and a front facing double-glazed window, the remainder of the property is also accessed via the living room. The carpeted hallway provides access to both bedrooms, the bathroom and the kitchen. Bedrooms one and two both consist of carpeted flooring, wall mounted radiators and double-glazed windows, with bedroom one being a double bedroom with fitted wardrobes and bedroom two being a single bedroom. The family bathroom boasts a three-piece layout consisting of tiling throughout, a shower, sink and toilet. The kitchen can be found at the front of the property consisting of fitted worktops and storage cupboards, a free-standing oven/hob, sink, double-glazed windows and access to multiple integrated storage cupboards and side access to the property.

**Kitchen:** 3.00m x 2.65m (9'10" x 8'8") - located at the front of the property consisting of fitted worktops and storage cupboards, a free-standing oven/hob, sink, double-glazed windows and access to integrated storage cupboards and side property access.