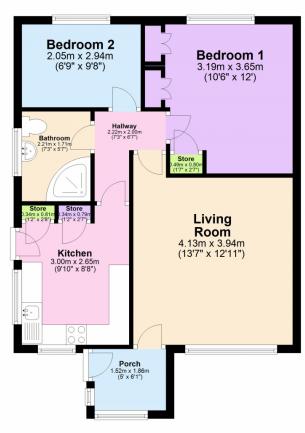

**Property Info** 

**Living Room:** 4.13m x 3.94m (13'7" x 12'11") - located at the front of the property consisting of carpeted flooring, a wall mounted radiator and front facing double-glazed window.

**Kitchen:** 3.00m x 2.65m (9'10" x 8'8") - located at the front of the property consisting of fitted worktops and storage cupboards, a free-standing oven/hob, sink, double-glazed windows and access to integrated storage cupboards and side property access.

Bathroom: 2.21m x 1.71m (7'3" x 5'7") - three-piece bathroom consisting of tiling throughout, a shower, sink and toilet.

**Bedroom One:** 3.19m x 3.65m (10'6" x 12') - double bedroom located at the rear of the property consisting of carpeted flooring, a rear facing double-glazed window, wall mounted radiator and fitted wardrobes.

**Bedroom Two:** 2.05m x 2.94m (6'9" x 9'8") - single bedroom located at the rear of the property consisting of carpeted flooring, a rear facing double-glazed window and wall mounted radiator.

## **Ground Floor**

Approx. 56.0 sq. metres (602.7 sq. feet)

Total area: approx. 56.0 sq. metres (602.7 sq. feet)