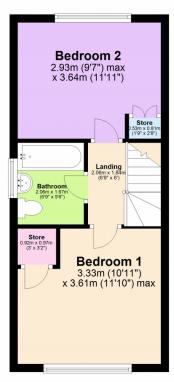

First Floor

**Bedroom One:** 3.33m x 3.61m (10'11" x 11'10") – double bedroom located at the front of the property consisting of carpeted flooring, a front facing double-glazed window, wall mounted radiator and access to an integrated storage cupboard.

**Bedroom Two:** 2.93m x 3.64m (9'7" x 11'11") - double bedroom located at the rear of the property consisting of carpeted flooring, a rear facing double-glazed window, wall mounted radiator and access to an integrated storage cupboard.

| Bathroom: 2.06m x 1.67m (6'9" x 5'6") - three-piece family bathroom consisting of tiling throughout, a |  |
|--------------------------------------------------------------------------------------------------------|--|
| bath/shower, sink and toilet.                                                                          |  |
|                                                                                                        |  |
|                                                                                                        |  |
|                                                                                                        |  |
|                                                                                                        |  |
|                                                                                                        |  |
|                                                                                                        |  |
|                                                                                                        |  |
|                                                                                                        |  |
|                                                                                                        |  |
|                                                                                                        |  |
|                                                                                                        |  |
|                                                                                                        |  |
|                                                                                                        |  |
|                                                                                                        |  |
|                                                                                                        |  |
|                                                                                                        |  |
|                                                                                                        |  |
|                                                                                                        |  |
|                                                                                                        |  |
|                                                                                                        |  |
|                                                                                                        |  |
|                                                                                                        |  |