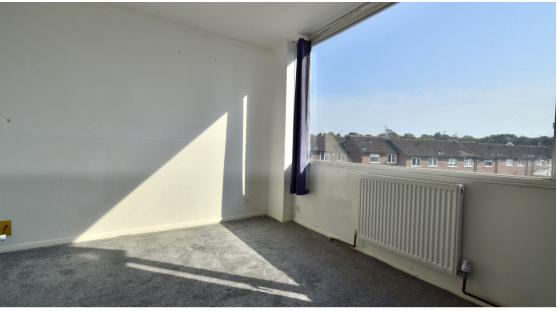

As you proceed up the stairway onto the first floor you are met with a spacious landing area providing access to both double bedrooms and the family bathroom. Both rooms consists of carpeted flooring, wall mounted radiators, double-glazed windows and integrated storage cupboards, with bedroom one stretching the front of the property and bedroom two stretching the rear of the property. The family bathroom boasts a three-piece layout consisting of tiling throughout, a bath/shower, sink and toilet.

First Floor

**Bedroom One:** 3.33m x 3.61m (10'11" x 11'10") – double bedroom located at the front of the property consisting of carpeted flooring, a front facing double-glazed window, wall mounted radiator and access to an integrated storage cupboard.

**Bedroom Two:** 2.93m x 3.64m (9'7" x 11'11") - double bedroom located at the rear of the property consisting of carpeted flooring, a rear facing double-glazed window, wall mounted radiator and access to an integrated storage cupboard.