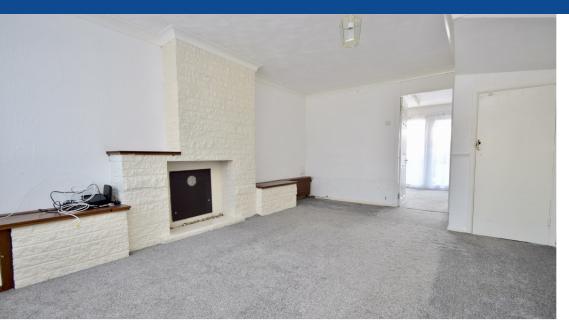

As you enter the property you initially make your way through a small porch area before entering the living room. The living room stretches the front of the property consisting of carpeted flooring, a wall mounted radiator, front facing double-glazed window, a fireplace, and access to the rear of the property. The kitchen/diner stretches the rear of the property consisting of fitted worktops and storage cupboards, a free-standing oven/hob, sink and both double door rear garden access and stairway access leading up to the first floor.

Property Info

**Ground Floor** 

**Living Room:** 5.23m x 3.61m (17'2" x 11'10") - stretches the front of the property consisting of carpeted flooring, a wall mounted radiator, front facing double-glazed window, a fireplace, and access to the rear of the property.