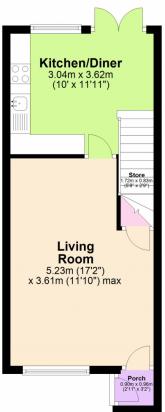

Property Info

**Ground Floor** 

**Living Room:** 5.23m x 3.61m (17'2" x 11'10") - stretches the front of the property consisting of carpeted flooring, a wall mounted radiator, front facing double-glazed window, a fireplace, and access to the rear of the property.

**Kitchen/Diner:** 3.04m x 3.62m (10' x 11'11") - stretches the rear of the property consisting of fitted worktops and storage cupboards, a free-standing oven/hob, sink and both double door rear garden access and stairway access leading up to the first floor.