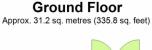

Property Info

**Ground Floor** 

**Living Room:** 5.23m x 3.61m (17'2" x 11'10") - stretches the front of the property consisting of carpeted flooring, a wall mounted radiator, front facing double-glazed window, a fireplace, and access to the rear of the property.

**Kitchen/Diner:** 3.04m x 3.62m (10' x 11'11") - stretches the rear of the property consisting of fitted worktops and storage cupboards, a free-standing oven/hob, sink and both double door rear garden access and stairway access leading up to the first floor.