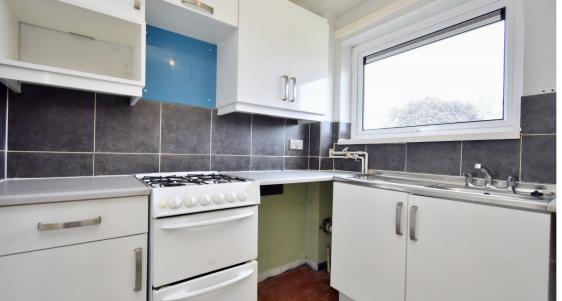

The flat is accessed via a fob/intercom system and can be found on the first floor, as you enter the flat you are initially placed in a small entrance hallway connecting you to the kitchen and living room. The kitchen can be found at the front of the flat consisting of fitted worktops and storage cupboards, a free-standing oven/hob, sink, access to ample storage space and a reside facing double-glazed window. The living room can be found to the left as you walk in providing further access to the remainder of the flat consisting of carpeted flooring, a double-glazed window and wall mounted radiator. The property benefits from one double bedroom consisting of carpeted flooring, a double-glazed window, fitted sliding wardrobe and wall mounted radiator. The bathroom boasts a three-piece layout consisting of a bath/shower, sink and toilet.

Living Room: 4.34m x 3.19m (14'3" x 10'6") – spacious living room consisting of carpeted flooring, a double-glazed window, gas fireplace and wall mounted radiator.

**Kitchen:** 2.72m x 2.13m (8'11" x 7') – located to the right as you walk into the flat consisting of fitted worktops and storage cupboards, a free-standing oven/hob, sink, double-glazed window and access to ample storage space.