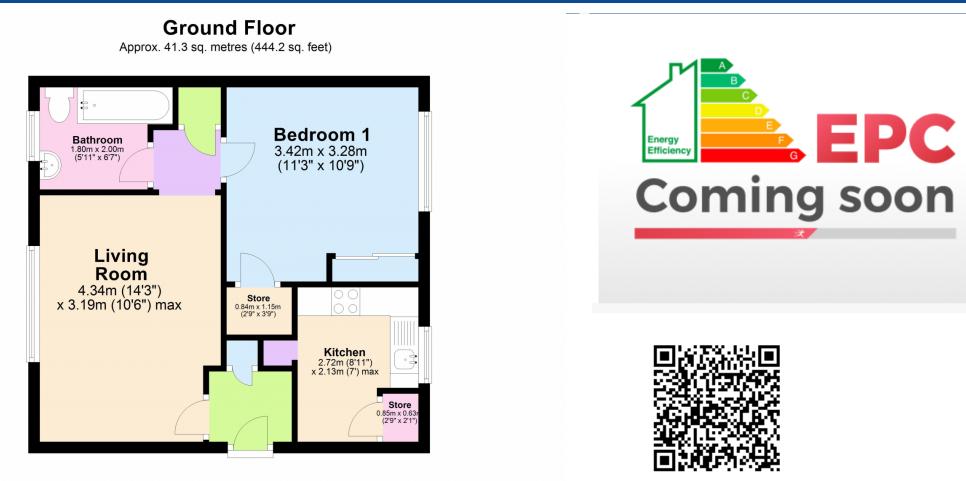

This property is available by appointment only and with no chain!!!. Call Kings now 0116 352 7012!!!

Lease Length - 160 Years

Service Charge - £57pcm

Ground Rent - £10 pa

**Property Info** 

**Ground Floor** 

Living Room: 4.34m x 3.19m (14'3" x 10'6") – spacious living room consisting of carpeted flooring, a double-glazed window, gas fireplace and wall mounted radiator.

**Kitchen:** 2.72m x 2.13m (8'11" x 7') – located to the right as you walk into the flat consisting of fitted worktops and storage cupboards, a free-standing oven/hob, sink, double-glazed window and access to ample storage space.

Bedroom One: 3.42m x 3.28m (11'3" x 10'9") - double bedroom consisting of carpeted flooring, access to an integrated storage cupboard, a fitted sliding wardrobe, double-glazed window and wall mounted radiator.

Bathroom: 1.80m x 2.00m (5'11" x 6'7") - three-piece bathroom consisting of a bath/shower, sink and toilet.

## Offers over £110,000 Armadale Drive, Netherhall, Leicester, LE5

Total area: approx. 41.3 sq. metres (444.2 sq. feet)