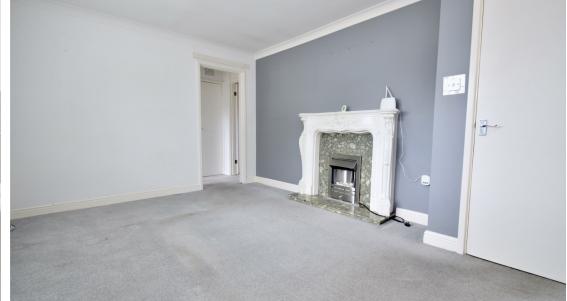

The flat is accessed via a fob/intercom system and can be found on the first floor, as you enter the flat you are initially placed in a small entrance hallway connecting you to the kitchen and living room. The kitchen can be found at the front of the flat consisting of fitted worktops and storage cupboards, a free-standing oven/hob, sink, access to ample storage space and a reside facing double-glazed window. The living room can be found to the left as you walk in providing further access to the remainder of the flat consisting of carpeted flooring, a double-glazed window and wall mounted radiator. The property benefits from one double bedroom consisting of carpeted flooring, a double-glazed window, fitted sliding wardrobe and wall mounted radiator. The bathroom boasts a three-piece layout consisting of a bath/shower, sink and toilet.

Living Room: 4.34m x 3.19m (14'3" x 10'6") – spacious living room consisting of carpeted flooring, a double-glazed window, gas fireplace and wall mounted radiator.

**Kitchen:** 2.72m x 2.13m (8'11" x 7') – located to the right as you walk into the flat consisting of fitted worktops and storage cupboards, a free-standing oven/hob, sink, double-glazed window and access to ample storage space.