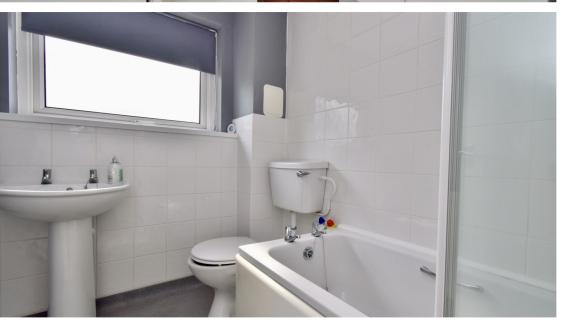

The flat is accessed via a fob/intercom system and can be found on the first floor, as you enter the flat you are initially placed in a small entrance hallway connecting you to the kitchen and living room. The kitchen can be found at the front of the flat consisting of fitted worktops and storage cupboards, a free-standing oven/hob, sink, access to ample storage space and a reside facing double-glazed window. The living room can be found to the left as you walk in providing further access to the remainder of the flat consisting of carpeted flooring, a double-glazed window and wall mounted radiator. The property benefits from one double bedroom consisting of carpeted flooring, a double-glazed window, fitted sliding wardrobe and wall mounted radiator. The bathroom boasts a three-piece layout consisting of a bath/shower, sink and toilet.

Bathroom: 1.80m x 2.00m (5'11" x 6'7") - three-piece bathroom consisting of a bath/shower, sink and toilet.