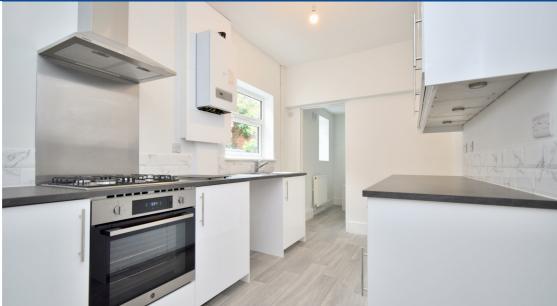

This property does differ from the traditional terraced property as this house benefits from an entrance hallway separating the two reception rooms. The first reception room is located at the front of the property consisting of carpeted flooring, a wall mounted radiator, fireplace and front facing double-glazed privacy window. The second reception room is slightly large making an ideal living room providing access to the stairway leading onto the first floor, the rear garden and the kitchen to the rear, this reception room consists of carpeted flooring and a wall mounted radiator. The kitchen has been newly installed consisting of hardwood flooring, fitted worktops and storage cupboards, an integrated oven/hob, sink, double-glazed window and access to the bathroom. The bathroom boasts a three-piece layout consisting of tiling throughout, a bath/shower, sink and toilet.

**Kitchen:** 4.26m x 2.33m (14' x 7'8") – accessed via the living room, a newly installed kitchen consisting of fitted worktops and storage cupboards, an integrated oven/hob, sink, double-glazed window, wall mounted radiator and access to the rear bathroom.