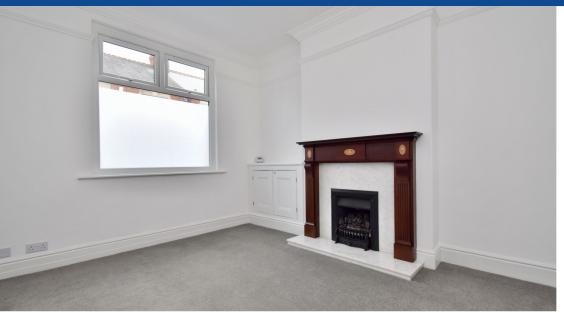

This property does differ from the traditional terraced property as this house benefits from an entrance hallway separating the two reception rooms. The first reception room is located at the front of the property consisting of carpeted flooring, a wall mounted radiator, fireplace and front facing double-glazed privacy window. The second reception room is slightly large making an ideal living room providing access to the stairway leading onto the first floor, the rear garden and the kitchen to the rear, this reception room consists of carpeted flooring and a wall mounted radiator. The kitchen has been newly installed consisting of hardwood flooring, fitted worktops and storage cupboards, an integrated oven/hob, sink, double-glazed window and access to the bathroom. The bathroom boasts a three-piece layout consisting of tiling throughout, a bath/shower, sink and toilet.

**Property Info** 

**Ground Floor** 

**Reception Room:** 3.77m x 3.32m (12'4" x 10'11") – first reception room located at the front of the property consisting of carpeted flooring, a front facing double-glazed privacy window and wall mounted radiator.