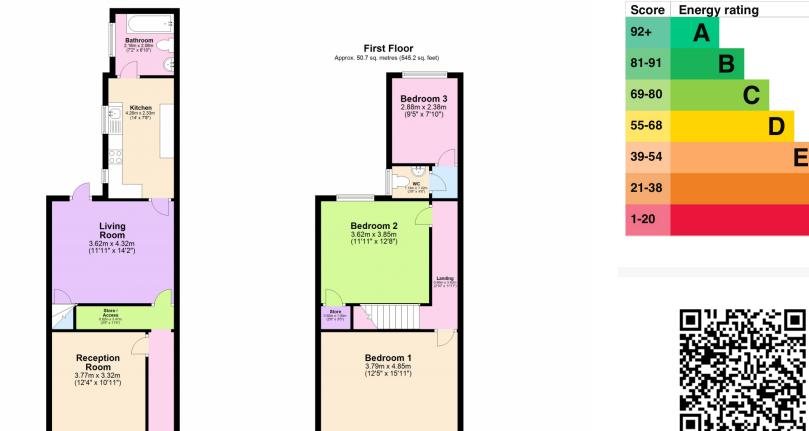

**Property Info** 

**Ground Floor** 

**Reception Room:** 3.77m x 3.32m (12'4" x 10'11") – first reception room located at the front of the property consisting of carpeted flooring, a front facing double-glazed privacy window and wall mounted radiator.

Living Room: 3.62m x 4.32m (11'11" x 14'2") - second reception room consisting of carpeted flooring, wall mounted radiator and access to the stairway leading onto the first floor, the rear garden and the kitchen.

**Kitchen:** 4.26m x 2.33m (14' x 7'8") – accessed via the living room, a newly installed kitchen consisting of fitted worktops and storage cupboards, an integrated oven/hob, sink, double-glazed window, wall mounted radiator and access to the rear bathroom.

Bathroom: 2.18m x 2.08m (7'2" x 6'10") - located at the rear of the property, a three-piece bathroom consisting of tiling throughout, a bath/shower, sink and toilet.

**First Floor** 

**Bedroom One:** 3.79m x 4.85m (12'5" x 15'11") – master bedroom located at the front of the property consisting of carpeted flooring, a front facing double-glazed window and wall mounted radiator.

Bedroom Two: 3.62m x 3.85m (11'11" x 12'8") – double bedroom located towards the rear of the property consisting of carpeted flooring, a rear facing double-glazed window and wall mounted radiator.

**Bedroom Three:** 2.88m x 2.38m (9'5" x 7'10") – single bedroom located at the rear of the property consisting of carpeted flooring, a rear facing double-glazed window and wall mounted radiator.