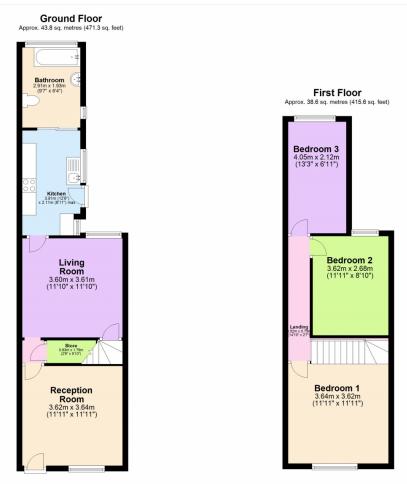

## Offers over £230,000 Trafford Road, New Humberstone, Leicester, LE5

297 Uppingham Road, Humberstone, Leicester LE5 4DG | info@kingsestateuk.com

0116 352 7012

Kings are pleased to market this 3 Bed Mid-Terrace in the highly desirable area of Humberstone, LE5. Call Kings on 0116 352 7012 to

view.

297 Uppingham Road, Humberstone, Leicester LE5 4DG | info@kingsestateuk.com

0116 352 7012

Kings are pleased to market this 3 Bed Mid-Terrace in the highly desirable area of Humberstone, LE5. The property has 2 Reception Rooms, Fitted Kitchen, 3 Bedrooms, Bathroom, Garden to the Rear. Close to places of Worships including Darul Arqam Educational Trust, Schools including Humberstone Infant Academy/Falcons Primary School/Northfield House Primary Academy/Keyham Lodge School. Local amenities including small convenient stores and nearby Tesco Superstore. Must be viewed to fully appreciate, call Kings on 0116 352 7012 to view.

Total area: approx. 82.4 sq. metres (886.9 sq. feet)