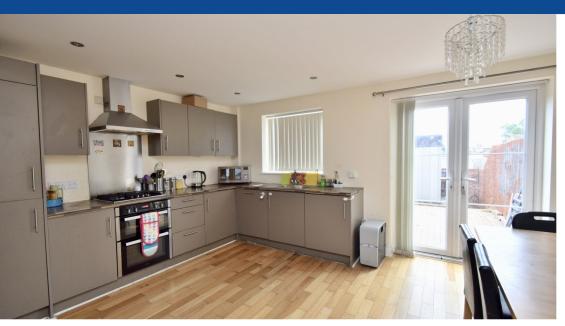

As you enter the property you are welcomed by a generous hallway offering access to the downstairs bedroom with a large en-suite and kitchen area. The kitchen is fitted with modern worktops and does offer enough space for a dining table creating the potential for a kitchen/diner as well as rear access to the garden through double doors.