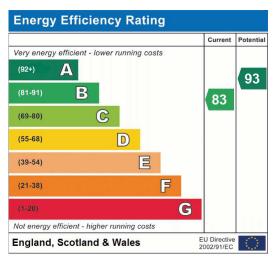

doors.

As you ascend the stairway onto the first floor you are met with a carpeted landing area connecting the living room and first bedroom inclusive of an en-suite. The first floor is carpeted throughout with the second double bedroom located at the front of the property and the living room located at the rear of the property. The living room does take on a L shape creating a deceivingly larger room as you enter.

The stairway then continues onto the second floor placing you onto the landing area connecting the other three double bedrooms, one en-suite and the family bathroom. The family bathroom is tiled throughout and is inclusive of a bath/shower, sink and toilet.

CALL KINGS NOW TO ARRANGE YOUR VIEWING!!! 0116 3527012









Total area: approx. 140.5 sq. metres (1512.6 sq. feet)



Address: 3 Harleston Close, LE5