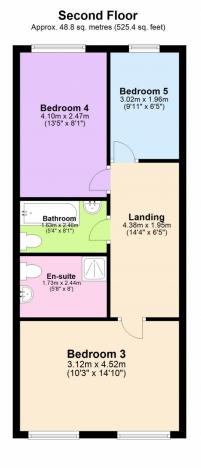

The stairway then continues onto the second floor placing you onto the landing area connecting the other three double bedrooms, one en-suite and the family bathroom. The family bathroom is tiled throughout and is inclusive of a bath/shower, sink and toilet.

CALL KINGS NOW TO ARRANGE YOUR VIEWING!!! 0116 3527012

Total area: approx. 140.5 sq. metres (1512.6 sq. feet)

Address: 3 Harleston Close, LE5