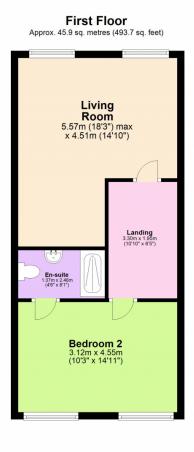

As you ascend the stairway onto the first floor you are met with a carpeted landing area connecting the living room and first bedroom inclusive of an en-suite. The first floor is carpeted throughout with the second double bedroom located at the front of the property and the living room located at the rear of the property. The living room does take on a L shape creating a deceivingly larger room as you enter.

CALL KINGS NOW TO ARRANGE YOUR VIEWING!!! 0116 3527012

Total area: approx. 140.5 sq. metres (1512.6 sq. feet)

Address: 3 Harleston Close, LE5