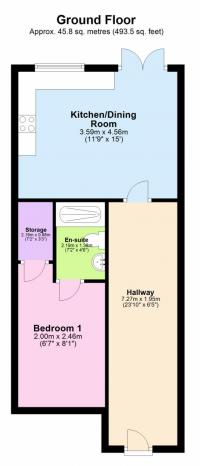

As you enter the property you are welcomed by a generous hallway offering access to the downstairs bedroom with a large en-suite and kitchen area. The kitchen is fitted with modern worktops and does offer enough space for a dining table creating the potential for a kitchen/diner as well as rear access to the garden through double doors.

CALL KINGS NOW TO ARRANGE YOUR VIEWING!!! 0116 3527012

Total area: approx. 140.5 sq. metres (1512.6 sq. feet)

Address: 3 Harleston Close, LE5