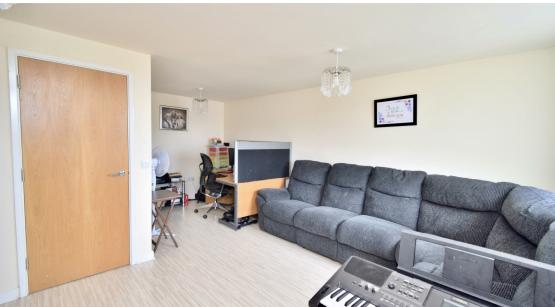

As you ascend the stairway onto the first floor you are met with a carpeted landing area connecting the living room and first bedroom inclusive of an en-suite. The first floor is carpeted throughout with the second double bedroom located at the front of the property and the living room located at the rear of the property. The living room does take on a L shape creating a deceivingly larger room as you enter.