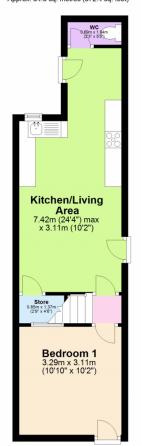

In order to access the property you enter via the shared alleyway to the side of the property placing you within the living space. The living room can also be used as a dining area and is open plan with the kitchen where you also gain access to the downstairs we and rear garden. The first bedroom can also be found on the ground floor which offers additional access with the traditional front door being found here.

| enough room for a double bed consisting of carpeted flooring, a rear facing double-glazed window and wall mounted radiator. The property also has a communal bathroom consisting of tiling throughout, a shower, sink and toilet. The property also benefits from a second floor providing an additional two double bedrooms, both rooms consist of double-glazed windows, carpeted flooring and wall mounted radiators. |
|--------------------------------------------------------------------------------------------------------------------------------------------------------------------------------------------------------------------------------------------------------------------------------------------------------------------------------------------------------------------------------------------------------------------------|
| Available by appointment only. Call Kings now 0116 352 7012!!!!                                                                                                                                                                                                                                                                                                                                                          |
| Property Info                                                                                                                                                                                                                                                                                                                                                                                                            |
| Ground Floor                                                                                                                                                                                                                                                                                                                                                                                                             |
| <b>Kitchen/Living Area:</b> 7.42m x 3.11m (24'4" x 10'2") - open plan kitchen/living area located at the rear of the property consisting of carpeted flooring, access to under stair storage, wall mounted radiator, fitted worktops and storage cupboards, integrated oven/hob, sink and access to the downstairs wc and rear garden.                                                                                   |
| <b>Bedroom One:</b> 3.29m x 3.11m (10'10" x 10'2") - double bedroom located at the front of the property consisting of carpeted flooring, front door access, front facing double-glazed window and wall mounted radiator.                                                                                                                                                                                                |
| First Floor                                                                                                                                                                                                                                                                                                                                                                                                              |