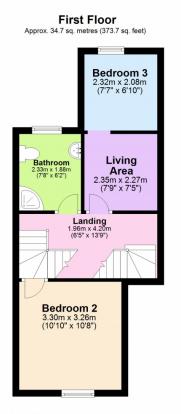

As you proceed up the stairway onto the first floor the landing area wraps around creating a long narrow landing providing access to two more bedrooms and the shared bathroom. Bedroom two can be found at the front of the property consisting of carpeted flooring, a front facing double-glazed window and wall mounted radiator.

| enough room for a double bed consisting of carpeted flooring, a rear facing double-glazed window and wall mounted radiator. The property also has a communal bathroom consisting of tiling throughout, a shower, sink and toilet. The property also benefits from a second floor providing an additional two double bedrooms, both rooms consist of double-glazed windows, carpeted flooring and wall mounted radiators. |
|--------------------------------------------------------------------------------------------------------------------------------------------------------------------------------------------------------------------------------------------------------------------------------------------------------------------------------------------------------------------------------------------------------------------------|
| Available by appointment only. Call Kings now 0116 352 7012!!!!                                                                                                                                                                                                                                                                                                                                                          |
| Property Info                                                                                                                                                                                                                                                                                                                                                                                                            |
| Ground Floor                                                                                                                                                                                                                                                                                                                                                                                                             |
| <b>Kitchen/Living Area:</b> 7.42m x 3.11m (24'4" x 10'2") - open plan kitchen/living area located at the rear of the property consisting of carpeted flooring, access to under stair storage, wall mounted radiator, fitted worktops and storage cupboards, integrated oven/hob, sink and access to the downstairs wc and rear garden.                                                                                   |
| <b>Bedroom One:</b> 3.29m x 3.11m (10'10" x 10'2") - double bedroom located at the front of the property consisting of carpeted flooring, front door access, front facing double-glazed window and wall mounted radiator.                                                                                                                                                                                                |
| First Floor                                                                                                                                                                                                                                                                                                                                                                                                              |

Bedroom Two: 3.30m x 3.26m (10'10" x 10'8") - double bedroom located at the front of the property consisting of carpeted flooring, a front facing double-glazed window and wall mounted radiator.

Bedroom Three/Living Area: 2.32m x 2.08m (7'7" x 6'10") & 2.35m x 2.27m (7'9" x 7'5") - double bedroom separated via an opening consisting of carpeted flooring, rear facing double-glazed window and wall mounted radiator.