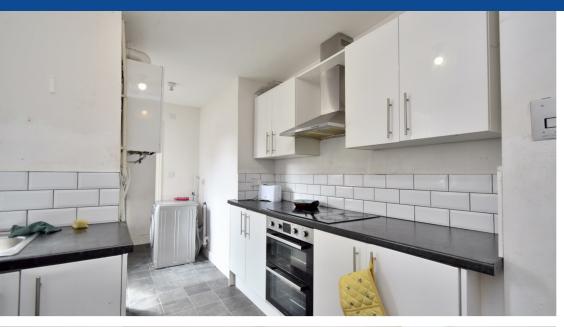

| enough room for a double bed consisting of carpeted flooring, a rear facing double-glazed window and wall mounted radiator. The property also has a communal bathroom consisting of tiling throughout, a shower, sink and toilet. The property also benefits from a second floor providing an additional two double bedrooms, both rooms consist of double-glazed windows, carpeted flooring and wall mounted radiators. |
|--------------------------------------------------------------------------------------------------------------------------------------------------------------------------------------------------------------------------------------------------------------------------------------------------------------------------------------------------------------------------------------------------------------------------|
| Available by appointment only. Call Kings now 0116 352 7012!!!!                                                                                                                                                                                                                                                                                                                                                          |
| Property Info                                                                                                                                                                                                                                                                                                                                                                                                            |
| Ground Floor                                                                                                                                                                                                                                                                                                                                                                                                             |
| <b>Kitchen/Living Area:</b> 7.42m x 3.11m (24'4" x 10'2") - open plan kitchen/living area located at the rear of the property consisting of carpeted flooring, access to under stair storage, wall mounted radiator, fitted worktops and storage cupboards, integrated oven/hob, sink and access to the downstairs wc and rear garden.                                                                                   |
| <b>Bedroom One:</b> 3.29m x 3.11m (10'10" x 10'2") - double bedroom located at the front of the property consisting of carpeted flooring, front door access, front facing double-glazed window and wall mounted radiator.                                                                                                                                                                                                |
| First Floor                                                                                                                                                                                                                                                                                                                                                                                                              |