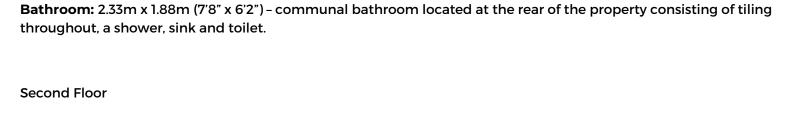

| enough room for a double bed consisting of carpeted flooring, a rear facing double-glazed window and wall mounted radiator. The property also has a communal bathroom consisting of tiling throughout, a shower, sink and toilet. The property also benefits from a second floor providing an additional two double bedrooms, both rooms consist of double-glazed windows, carpeted flooring and wall mounted radiators. |
|--------------------------------------------------------------------------------------------------------------------------------------------------------------------------------------------------------------------------------------------------------------------------------------------------------------------------------------------------------------------------------------------------------------------------|
| Available by appointment only. Call Kings now 0116 352 7012!!!!                                                                                                                                                                                                                                                                                                                                                          |
| Property Info                                                                                                                                                                                                                                                                                                                                                                                                            |
| Ground Floor                                                                                                                                                                                                                                                                                                                                                                                                             |
| <b>Kitchen/Living Area:</b> 7.42m x 3.11m (24'4" x 10'2") - open plan kitchen/living area located at the rear of the property consisting of carpeted flooring, access to under stair storage, wall mounted radiator, fitted worktops and storage cupboards, integrated oven/hob, sink and access to the downstairs wc and rear garden.                                                                                   |
| <b>Bedroom One:</b> 3.29m x 3.11m (10'10" x 10'2") - double bedroom located at the front of the property consisting of carpeted flooring, front door access, front facing double-glazed window and wall mounted radiator.                                                                                                                                                                                                |
| First Floor                                                                                                                                                                                                                                                                                                                                                                                                              |