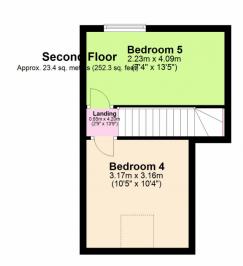

**Bedroom Four:**  $3.17m \times 3.16m (10'5" \times 10'4")$  – double bedroom located at the front of the property consisting of carpeted flooring, a velux window and wall mounted radiator.

**Bedroom Five:** 2.23m x 4.09m (7'4" x 13'5") – double bedroom located at the rear of the property consisting of carpeted flooring, a rear facing double-glazed window and wall mounted radiator.