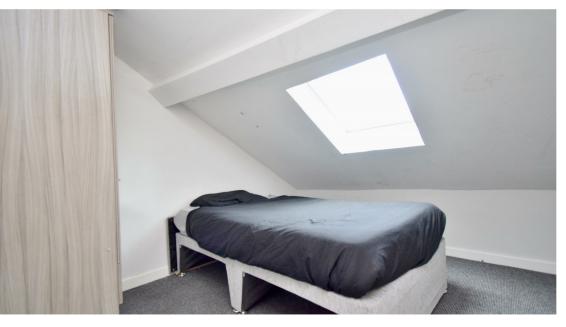

**Bedroom Four:**  $3.17m \times 3.16m (10'5" \times 10'4")$  – double bedroom located at the front of the property consisting of carpeted flooring, a velux window and wall mounted radiator.

**Bedroom Five:** 2.23m x 4.09m (7'4" x 13'5") – double bedroom located at the rear of the property consisting of carpeted flooring, a rear facing double-glazed window and wall mounted radiator.