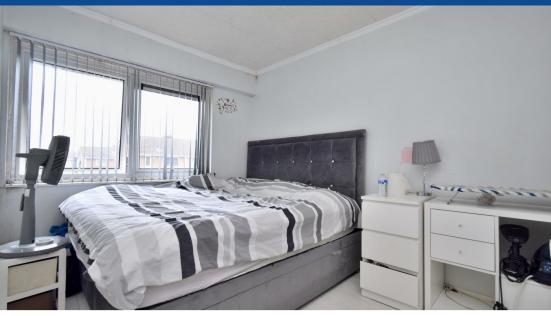

As you proceed up the stairway onto the first floor you are met with a spacious landing area connecting you to both bedrooms and the family bathroom. Bedrooms one and two are both double bedrooms consisting of hardwood flooring, double-glazed windows and wall mounted radiators, bedroom one also has access to an integrated storage cupboard. The family bathroom can be found at the front of the property boasting a three-piece layout including a shower, sink and toilet.

## First Floor

**Bedroom One:** 3.58m x 3.07m (11'9" x 10'1") - double bedroom located at the front of the property consisting of hardwood flooring, a front facing double-glazed window, wall mounted radiator and access to multiple integrated storage cupboards.

**Bedroom Two:** 2.93m x 5.00m (9'7" x 16'5") - double bedroom located at the rear of the property consisting of hardwood flooring, a rear facing double-glazed window and wall mounted radiator.

Bathroom: 1.62m x 1.91m (5'4" x 6'3") - three-piece family bathroom located at the rear of the property consisting of tiling throughout, a shower, sink and toilet.