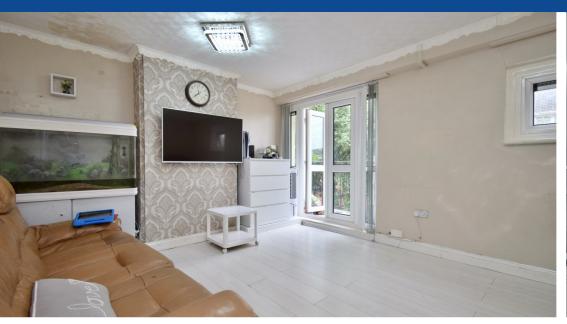

As you enter the property you initially make your way through a small porch area which also provides access to two separate storage cupboards before entering the main body of the flat. The kitchen can be found at the front of the property consisting of fitted worktops and storage cupboards, a free-standing oven/hob, sink and front facing double-glazed window. The living room stretches the rear of the property providing a spacious living area consisting of hardwood flooring, rear facing double-glazed windows, double door balcony access and a wall mounted radiator.

Available by appointment only. Call Kings now 0116 352 7012!!!

Ground Rent Service Charge = £107 pcm

Lease Length = 120 years

**Property Info** 

**Ground Floor** 

**Living Room:** 3.64m x 5.00m (11'11" x 16'5") - spacious living area stretching the rear of the property consisting of hardwood flooring, rear facing double-glazed windows, double door balcony access, wall mounted radiator and access to under stair storage.