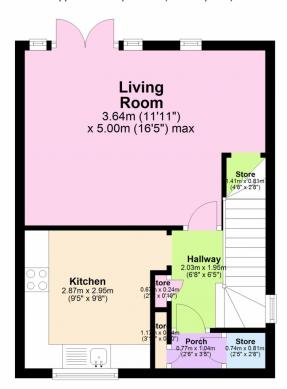

As you enter the property you initially make your way through a small porch area which also provides access to two separate storage cupboards before entering the main body of the flat. The kitchen can be found at the front of the property consisting of fitted worktops and storage cupboards, a free-standing oven/hob, sink and front facing double-glazed window. The living room stretches the rear of the property providing a spacious living area consisting of hardwood flooring, rear facing double-glazed windows, double door balcony access and a wall mounted radiator.

Available by appointment only. Call Kings now 0116 352 7012!!!

Ground Rent Service Charge = £107 pcm

Lease Length = 120 years

**Property Info** 

**Ground Floor** 

**Living Room:** 3.64m x 5.00m (11'11" x 16'5") - spacious living area stretching the rear of the property consisting of hardwood flooring, rear facing double-glazed windows, double door balcony access, wall mounted radiator and access to under stair storage.

**Kitchen:** 2.87m x 2.95m (9'5" x 9'8") - located at the front of the property consisting of fitted worktops and storage cupboards, a free-standing oven/hob, sink and a front facing double-glazed window.