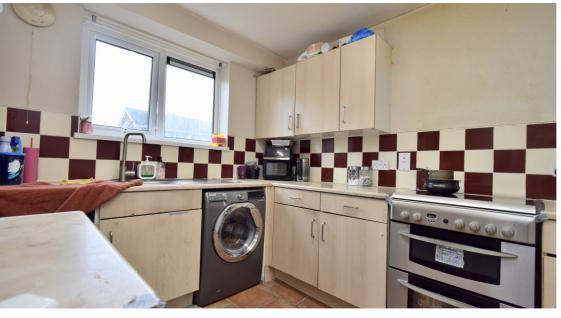

As you enter the property you initially make your way through a small porch area which also provides access to two separate storage cupboards before entering the main body of the flat. The kitchen can be found at the front of the property consisting of fitted worktops and storage cupboards, a free-standing oven/hob, sink and front facing double-glazed window. The living room stretches the rear of the property providing a spacious living area consisting of hardwood flooring, rear facing double-glazed windows, double door balcony access and a wall mounted radiator.

**Kitchen:** 2.87m x 2.95m (9'5" x 9'8") - located at the front of the property consisting of fitted worktops and storage cupboards, a free-standing oven/hob, sink and a front facing double-glazed window.