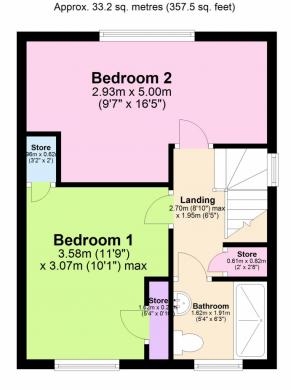

As you proceed up the stairway onto the first floor you are met with a spacious landing area connecting you to both bedrooms and the family bathroom. Bedrooms one and two are both double bedrooms consisting of hardwood flooring, double-glazed windows and wall mounted radiators, bedroom one also has access to an integrated storage cupboard. The family bathroom can be found at the front of the property boasting a three-piece layout including a shower, sink and toilet.

## First Floor

**Bedroom One:** 3.58m x 3.07m (11'9" x 10'1") - double bedroom located at the front of the property consisting of hardwood flooring, a front facing double-glazed window, wall mounted radiator and access to multiple integrated storage cupboards.

**Bedroom Two:** 2.93m x 5.00m (9'7" x 16'5") - double bedroom located at the rear of the property consisting of hardwood flooring, a rear facing double-glazed window and wall mounted radiator.

Bathroom: 1.62m x 1.91m (5'4" x 6'3") - three-piece family bathroom located at the rear of the property consisting of tiling throughout, a shower, sink and toilet.