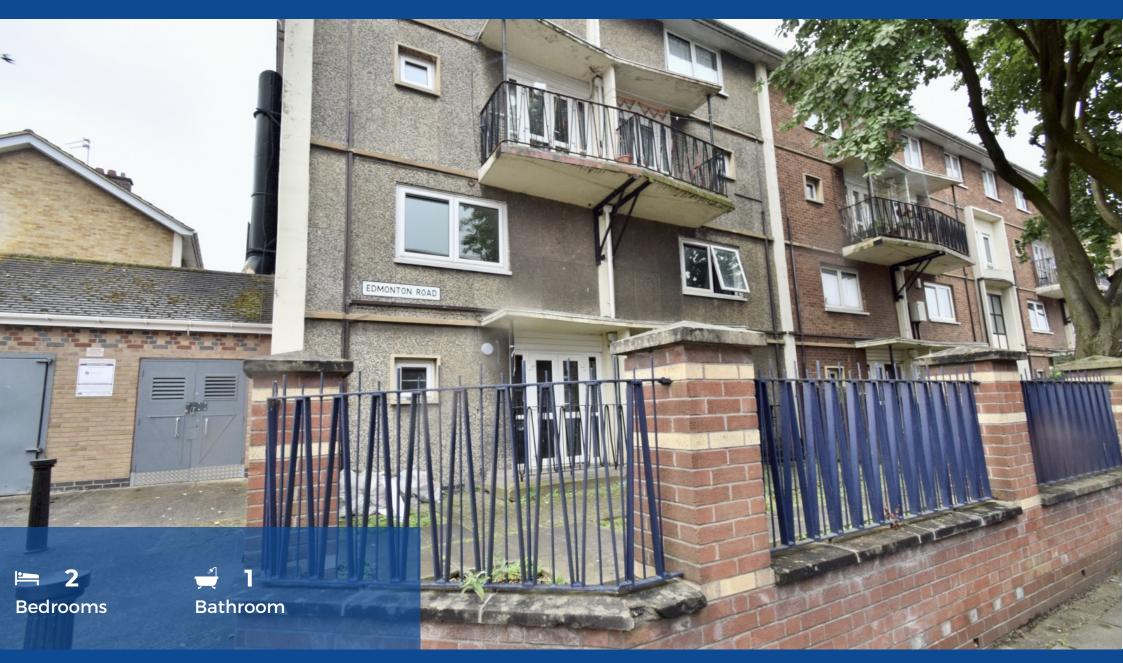

## Offers over £145,000 Edmonton Road, St Matthew's, Leicester, LE1

Kings are pleased to present this two-bedroom first floor flat located on Edmonton Road in the Saint Matthew's area. This property can be found in a sought-after location near the city centre within close proximity to local amenities including shops, supermarkets, pharmacies, places of worship and Leicester City Centre being at your doorstep. The layout of the property follows that of a duplex apartment across two floors with the ground floor consisting of a kitchen and living room, and a first floor consisting of two double bedrooms and the family bathroom.

Available by appointment only. Call Kings now 0116 352 7012!!!

Ground Rent Service Charge = £107 pcm Lease Length = 120 years Kings are pleased to present this two-bedroom first floor flat located on Edmonton Road in the Saint Matthew's area. This property can be found in a sought-after location near the city centre within close proximity to local amenities including shops, supermarkets, pharmacies, places of worship and Leicester City Centre being at your doorstep. The layout of the property follows that of a duplex apartment across two floors with the ground floor consisting of a kitchen and living room, and a first floor consisting of two double bedrooms and the family bathroom.