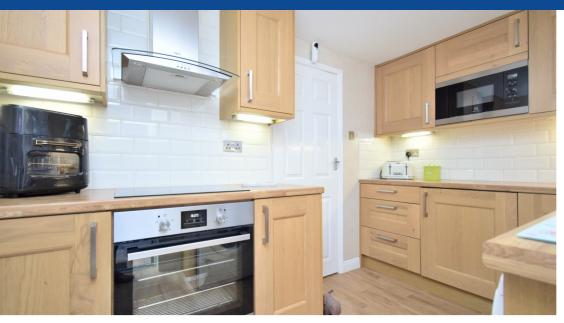

The family bathroom can be found towards the end of the hallway at the rear of the property boasting a three-piece layout consisting of tiling throughout, a bath/shower, sink and toilet. Upon entering the property, you can turn to the right, and you will be placed in the kitchen which has been fully modernised and provides access to the conservatory to the rear which can be accessed via the driveway and provides rear garden access.

**Kitchen:** 2.13m x 3.22m (7' x 10'7") - modern fitted kitchen consisting of hardwood flooring, fitted worktops and storage cupboards, an integrated oven/hob, sink, wall mounted radiator, rear facing double-glazed window and conservatory access.