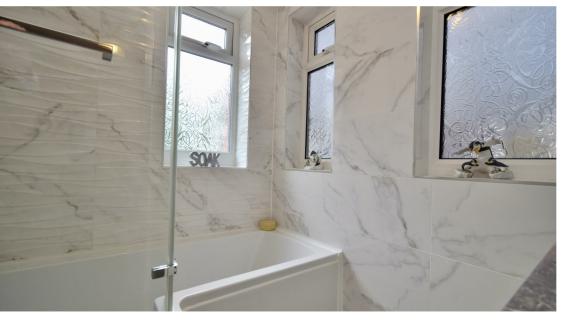

The family bathroom can be found towards the end of the hallway at the rear of the property boasting a three-piece layout consisting of tiling throughout, a bath/shower, sink and toilet. Upon entering the property, you can turn to the right, and you will be placed in the kitchen which has been fully modernised and provides access to the conservatory to the rear which can be accessed via the driveway and provides rear garden access.

**Conservatory:** 3.38m x 2.30m (11'1" x 7'7") - second reception room extended from original build consisting of hardwood flooring, double-glazing throughout and double door rear garden access.

**Bathroom:** 4.25m x 1.74m (13'11" x 5'9") - family bathroom consisting of tiling throughout, a bath/shower, sink and toilet.