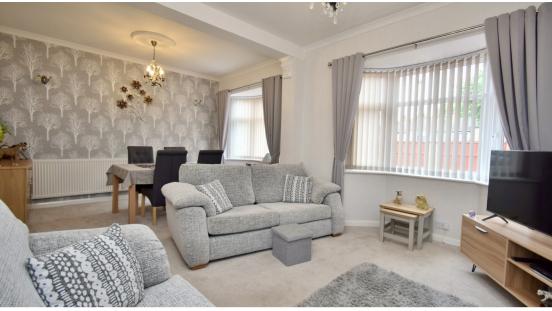

As you enter the property you are placed within the main body of the bungalow making your way down a hallway connecting you to every room in the property. The through lounge and dining area can be found towards the end of the hallway found at the front of the property brining with it a great space for hosting guests of winding down after a long day maintaining a cozy yet practical feeling with further access to a lean-to providing ample storage space and rear garden access. Bedrooms one and two are both double bedrooms, with bedroom one being found at the front of the property as you enter the front door and bedroom two being found towards the end of the hallway and the rear of the property, both bedrooms consist of carpeted flooring, wall mounted radiators, double-glazed windows and fitted wardrobes.

**Property Info** 

**Living/Dining Area:** 3.64m x 6.24m (11'11" x 20'6") - spacious open plan living and dining area located at the front of the property consisting of carpeted flooring, two front facing double-glazed bay windows, wall mounted radiator and double door access to the lean-to leading into the garden.