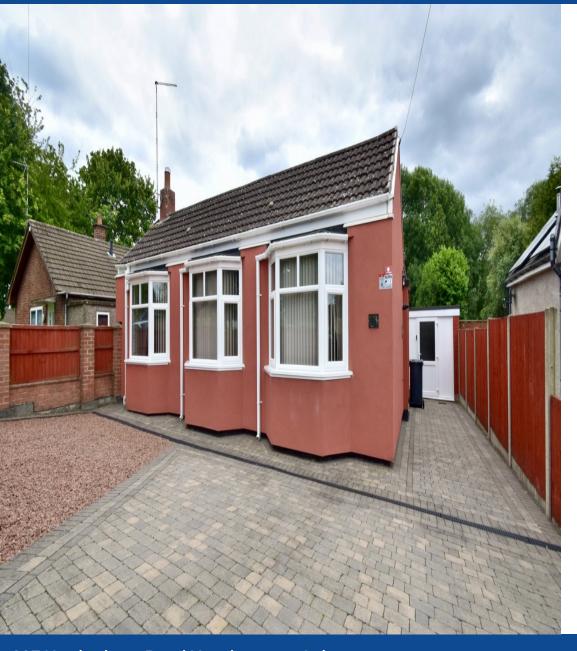

297 Uppingham Road, Humberstone, Leicester LE5 4DG | info@kingsestateuk.com

0116 352 7012

Kings are pleased to present this two-bedroom detached bungalow on Thurncourt Road in the Thurnby Lodge/Thurncourt area. This

property can be found within a sought-after area placed within close proximity to local amenities including shops, schools, pharmacies, places of worship, supermarkets and major access roads including Scraptoft Lane and Ocean Road. The property benefits from an extended layout consisting of two double bedrooms, a through lounge/dining area, bathroom, conservatory, kitchen, lean-to and multiple out-houses.

This property is one not to miss out on due to the additional benefits it holds including a spacious layout, large garden, driveway big enough for multiple vehicles, solar panels, optional 24/7 security, multiple fully wired out-houses and next to no work required. Available by appointment only. Call Kings now 0116 352 7012!!!!

This property is one not to miss out on due to the additional benefits it holds including a spacious layout, large garden, driveway big enough for multiple vehicles, solar panels, optional 24/7 security, multiple fully wired outhouses and next to no work required. Avaiable by appointment only. Call Kings now 0116 352 7012!!!!