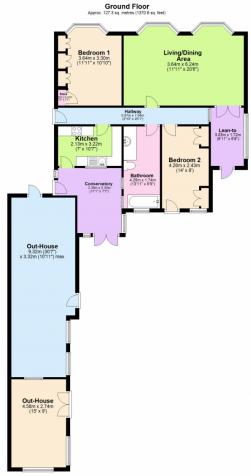

As you enter the property you are placed within the main body of the bungalow making your way down a hallway connecting you to every room in the property. The through lounge and dining area can be found towards the end of the hallway found at the front of the property brining with it a great space for hosting guests of winding down after a long day maintaining a cozy yet practical feeling with further access to a lean-to providing ample storage space and rear garden access. Bedrooms one and two are both double bedrooms, with bedroom one being found at the front of the property as you enter the front door and bedroom two being found towards the end of the hallway and the rear of the property, both bedrooms consist of carpeted flooring, wall mounted radiators, double-glazed windows and fitted wardrobes.

The family bathroom can be found towards the end of the hallway at the rear of the property boasting a three-piece layout consisting of tiling throughout, a bath/shower, sink and toilet. Upon entering the property, you can turn to the right, and you will be placed in the kitchen which has been fully modernised and provides access to the conservatory to the rear which can be accessed via the driveway and provides rear garden access.

**Property Info** 

**Living/Dining Area:** 3.64m x 6.24m (11'11" x 20'6") - spacious open plan living and dining area located at the front of the property consisting of carpeted flooring, two front facing double-glazed bay windows, wall mounted radiator and double door access to the lean-to leading into the garden.

**Kitchen:** 2.13m x 3.22m (7' x 10'7") - modern fitted kitchen consisting of hardwood flooring, fitted worktops and storage cupboards, an integrated oven/hob, sink, wall mounted radiator, rear facing double-glazed window and conservatory access.

**Conservatory:** 3.38m x 2.30m (11'1" x 7'7") - second reception room extended from original build consisting of hardwood flooring, double-glazing throughout and double door rear garden access.

**Bathroom:** 4.25m x 1.74m (13'11" x 5'9") - family bathroom consisting of tiling throughout, a bath/shower, sink and toilet.

**Bedroom One:** 3.64m x 3.30m (11'11" x 10'10") - double bedroom located at the front of the property consisting of carpeted flooring, a front facing double-glazed bay window, wall mounted radiator, fitted wardrobes and access to an integrated storage cupboard.

| Bedroom Two: 4.26m x 2.43m (14' x 8') - double bedroom located at the rear of the property consisting of carpeted flooring, wall mounted radiator, rear facing double-glazed window, rear garden access and fitted wardrobes. |  |
|-------------------------------------------------------------------------------------------------------------------------------------------------------------------------------------------------------------------------------|--|
|                                                                                                                                                                                                                               |  |
|                                                                                                                                                                                                                               |  |
|                                                                                                                                                                                                                               |  |
|                                                                                                                                                                                                                               |  |
|                                                                                                                                                                                                                               |  |
|                                                                                                                                                                                                                               |  |
|                                                                                                                                                                                                                               |  |
|                                                                                                                                                                                                                               |  |
|                                                                                                                                                                                                                               |  |
|                                                                                                                                                                                                                               |  |
|                                                                                                                                                                                                                               |  |
|                                                                                                                                                                                                                               |  |
|                                                                                                                                                                                                                               |  |
|                                                                                                                                                                                                                               |  |
|                                                                                                                                                                                                                               |  |
|                                                                                                                                                                                                                               |  |
|                                                                                                                                                                                                                               |  |
|                                                                                                                                                                                                                               |  |
|                                                                                                                                                                                                                               |  |
|                                                                                                                                                                                                                               |  |
|                                                                                                                                                                                                                               |  |
|                                                                                                                                                                                                                               |  |
|                                                                                                                                                                                                                               |  |
|                                                                                                                                                                                                                               |  |
|                                                                                                                                                                                                                               |  |
|                                                                                                                                                                                                                               |  |
|                                                                                                                                                                                                                               |  |
|                                                                                                                                                                                                                               |  |
|                                                                                                                                                                                                                               |  |
|                                                                                                                                                                                                                               |  |
|                                                                                                                                                                                                                               |  |
|                                                                                                                                                                                                                               |  |
|                                                                                                                                                                                                                               |  |
|                                                                                                                                                                                                                               |  |
|                                                                                                                                                                                                                               |  |
|                                                                                                                                                                                                                               |  |
|                                                                                                                                                                                                                               |  |
|                                                                                                                                                                                                                               |  |
|                                                                                                                                                                                                                               |  |
|                                                                                                                                                                                                                               |  |
|                                                                                                                                                                                                                               |  |
|                                                                                                                                                                                                                               |  |

Total area: approx. 127.3 sq. metres (1370.6 sq. feet)