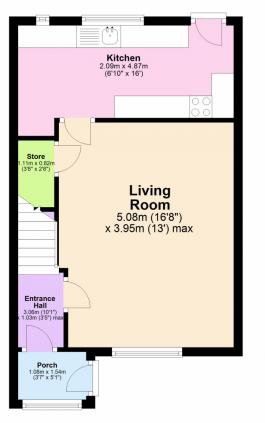

As you enter the property you initially make your way through a porch way before entering the main body of the house. The entrance hallway separates the stairway from the living room, which can be found at the front of the house, the living room consists of carpeted flooring, a front facing window, wall mounted fireplace and access to both under stair storage and the kitchen to the rear. The kitchen stretches the rear of the property consisting of part tiled walls, fitted worktops and storage cupboards, an integrated oven/hob, rear facing window and access to further under stair storage and the rear garden.

**Property Info** 

**Ground Floor** 

**Living Room:** 5.08m x 3.95m (16'8" x 13') – located at the front of the property consisting of carpeted flooring, a front facing window, wall mounted fireplace and access to under stair storage and the kitchen to the rear.

**Kitchen:** 2.09m x 4.87m (6'10" x 16') – stretching the rear of the property consisting of fitted worktops and storage cupboards, an integrated oven/hob, sink, rear facing windows and rear garden access.