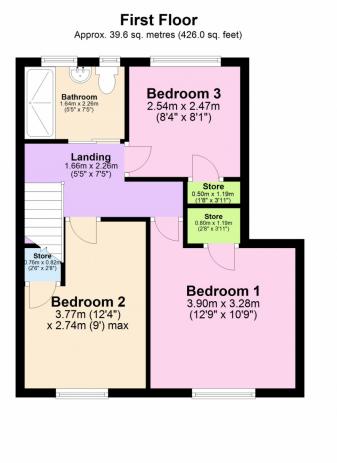

As you proceed up the stairway you are met with a spacious landing area providing access to all three bedrooms and the bathroom/wet room. Bedrooms one and two are both double bedrooms situated next to each other at the front of the property and bedroom three is a single bedroom which can be found at the rear of the property. All three bedrooms consist of carpeted flooring and windows whilst bedrooms one and two also benefit from access to integrated storage cupboards. The family bathroom could also be considered as a wet room can be found at the rear of the property consisting of tiling throughout, a shower, sink and toilet.

**First Floor** 

**Bedroom One:** 3.90m x 3.28m (12'9" x 10'9") – double bedroom located at the front of the property consisting of carpeted flooring, a front facing window and access to an integrated storage cupboard.

**Bedroom Two:** 3.77m x 2.74m (12'4" x 9') – double bedroom located at the front of the property consisting of carpeted flooring, a front facing window and access to an integrated storage cupboard.

**Bedroom Three:** 2.54m x 2.47m (8'4" x 8'1") – single bedroom located at the rear of the property consisting of carpeted flooring and a rear facing window.

**Bathroom:** 1.64m x 2.26m (5'5" x 7'5") – located at the rear of the property consisting of tiling throughout, shower, sink and toilet.