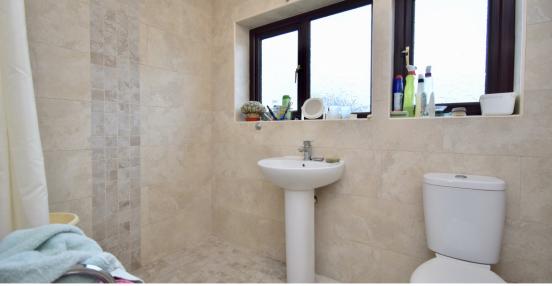

As you proceed up the stairway you are met with a spacious landing area providing access to all three bedrooms and the bathroom/wet room. Bedrooms one and two are both double bedrooms situated next to each other at the front of the property and bedroom three is a single bedroom which can be found at the rear of the property. All three bedrooms consist of carpeted flooring and windows whilst bedrooms one and two also benefit from access to integrated storage cupboards. The family bathroom could also be considered as a wet room can be found at the rear of the property consisting of tiling throughout, a shower, sink and toilet.

**Bathroom:** 1.64m x 2.26m (5'5" x 7'5") – located at the rear of the property consisting of tiling throughout, shower, sink and toilet.