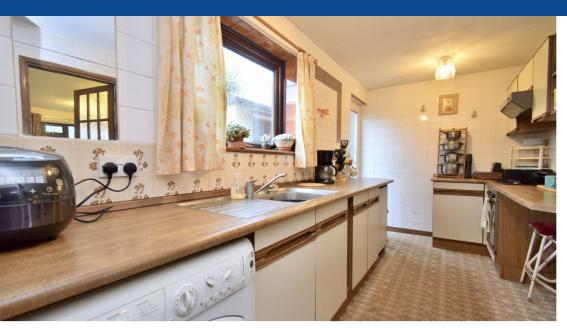

As you enter the property you initially make your way through a porch way before entering the main body of the house. The entrance hallway separates the stairway from the living room, which can be found at the front of the house, the living room consists of carpeted flooring, a front facing window, wall mounted fireplace and access to both under stair storage and the kitchen to the rear. The kitchen stretches the rear of the property consisting of part tiled walls, fitted worktops and storage cupboards, an integrated oven/hob, rear facing window and access to further under stair storage and the rear garden.

**Kitchen:** 2.09m x 4.87m (6'10" x 16') – stretching the rear of the property consisting of fitted worktops and storage cupboards, an integrated oven/hob, sink, rear facing windows and rear garden access.