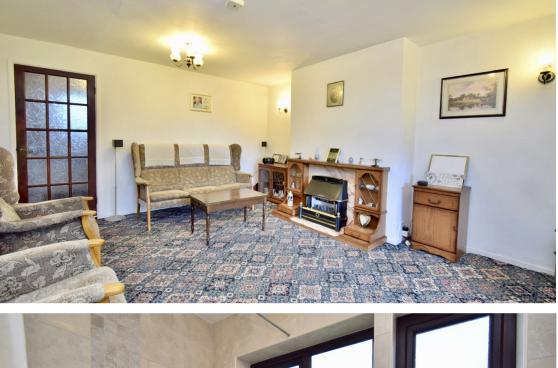

As you enter the property you initially make your way through a porch way before entering the main body of the house. The entrance hallway separates the stairway from the living room, which can be found at the front of the house, the living room consists of carpeted flooring, a front facing window, wall mounted fireplace and access to both under stair storage and the kitchen to the rear. The kitchen stretches the rear of the property consisting of part tiled walls, fitted worktops and storage cupboards, an integrated oven/hob, rear facing window and access to further under stair storage and the rear garden.

**Property Info** 

**Ground Floor** 

**Living Room:** 5.08m x 3.95m (16'8" x 13') – located at the front of the property consisting of carpeted flooring, a front facing window, wall mounted fireplace and access to under stair storage and the kitchen to the rear.