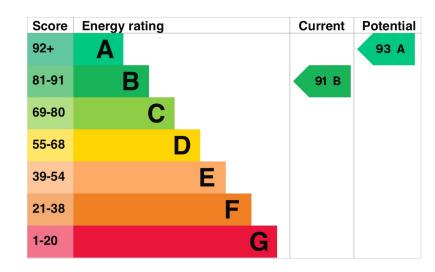

mounted radiator and access to two integrated storage cupboards/wardrobes.

Bedroom Two: 4.00m x 2.80m (13'1" x 9'2") – double bedroom located at the front of the property consisting of hardwood flooring, a front facing double-glazed window and wall mounted radiator.

**Bedroom Three:** 3.19m x 2.02m (10'5" x 6'8") – single bedroom located at the front of the property consisting of hardwood flooring, a front facing double-glazed window, wall mounted radiator and access to an integrated storage cupboard.

Bathroom: 1.71m x 1.50m (5'7" x 4'11") - separate bathroom and wc (1.71m x 0.74m) located at the rear of the property consisting of tiling throughout, a stand-up shower, sink and rear facing double-glazed window.



## Offers over £250,000 Croyland Green, Thurnby Lodge, Leicester, LE5







Total area: approx. 78.1 sq. metres (841.2 sq. feet)