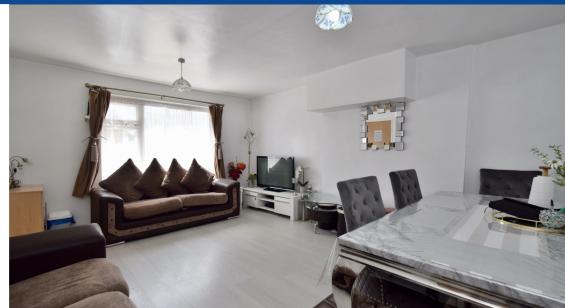

Upon entering the property you initially make your way through an extended porch before being welcomed by the entrance hallway. The entrance hallway provides access to the stairway and the living room. The living room takes up the front of the property bringing with it a cozy living area which benefits from ample natural light via the large front facing double-glazed window. The kitchen takes up the rear of the property and is accessed via the living room, the kitchen consists of fitted worktops and storage cupboards, a free standing oven/hob, rear garden access and a rear facing double-glazed window.

**Property Info** 

**Ground Floor** 

Living Room: 5.08m x 3.73m (16'8" x 12'3") – spacious living area located at the front of the property consisting of hardwood flooring, a wall mounted radiator, front facing double-glazed window and access to the kitchen and under-stair storage.