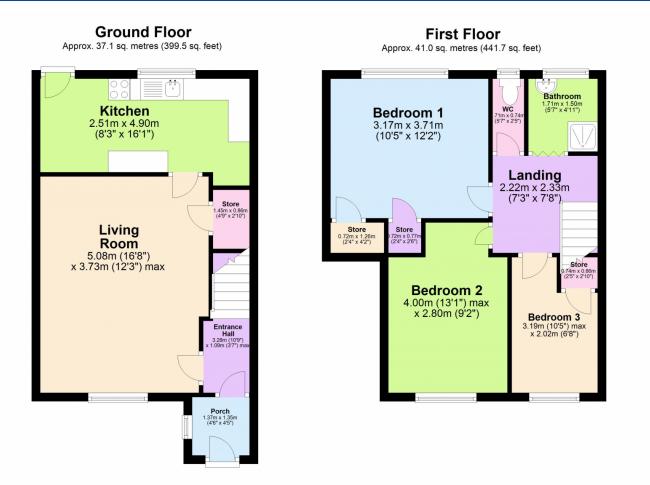

**Property Info** 

**Ground Floor** 

Living Room: 5.08m x 3.73m (16'8" x 12'3") – spacious living area located at the front of the property consisting of hardwood flooring, a wall mounted radiator, front facing double-glazed window and access to the kitchen and under-stair storage.

**Kitchen:** 2.51m x 4.90m (8'3" x 16'1") – stretching the rear of the property consisting of fitted worktops and storage cupboards, a free-standing oven/hob, wall mounted radiator and access to the rear garden.

Bedroom One: 3.17m x 3.71m (10'5" x 12'2") – double bedroom located at the rear of the property consisting of hardwood flooring, a rear facing double-glazed window, wall mounted radiator and access to two integrated storage cupboards/wardrobes.

Bedroom Two: 4.00m x 2.80m (13'1" x 9'2") – double bedroom located at the front of the property consisting of hardwood flooring, a front facing double-glazed window and wall mounted radiator.

**Bedroom Three:** 3.19m x 2.02m (10'5" x 6'8") – single bedroom located at the front of the property consisting of hardwood flooring, a front facing double-glazed window, wall mounted radiator and access to an integrated storage cupboard.

Bathroom: 1.71m x 1.50m (5'7" x 4'11") - separate bathroom and wc (1.71m x 0.74m) located at the rear of the property consisting of tiling throughout, a stand-up shower, sink and rear facing double-glazed window.