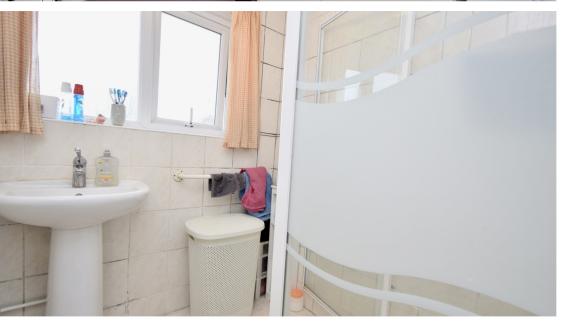

As you proceed up the stairway onto the first floor you are welcomed by a spacious landing area connecting you to all three bedrooms and a separate wc and bathroom. Bedrooms one and two mirror each other in layouts and placements in the property with bedroom one being slightly bigger than bedroom two and has access to two integrated wardrobes/storage cupboards, bedroom three is a single bedroom located at the front of the property consisting of the same features as the other rooms. The bathroom and wc are separated and located next to each other at the rear of the property, the bathroom consists of a stand-up shower and sink.

Bathroom: 1.71m x 1.50m (5'7" x 4'11") - separate bathroom and wc (1.71m x 0.74m) located at the rear of the property consisting of tiling throughout, a stand-up shower, sink and rear facing double-glazed window.