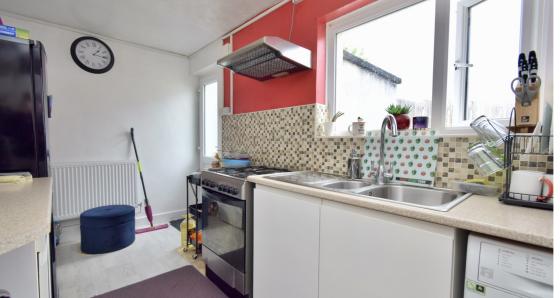

Upon entering the property you initially make your way through an extended porch before being welcomed by the entrance hallway. The entrance hallway provides access to the stairway and the living room. The living room takes up the front of the property bringing with it a cozy living area which benefits from ample natural light via the large front facing double-glazed window. The kitchen takes up the rear of the property and is accessed via the living room, the kitchen consists of fitted worktops and storage cupboards, a free standing oven/hob, rear garden access and a rear facing double-glazed window.

**Kitchen:** 2.51m x 4.90m (8'3" x 16'1") – stretching the rear of the property consisting of fitted worktops and storage cupboards, a free-standing oven/hob, wall mounted radiator and access to the rear garden.