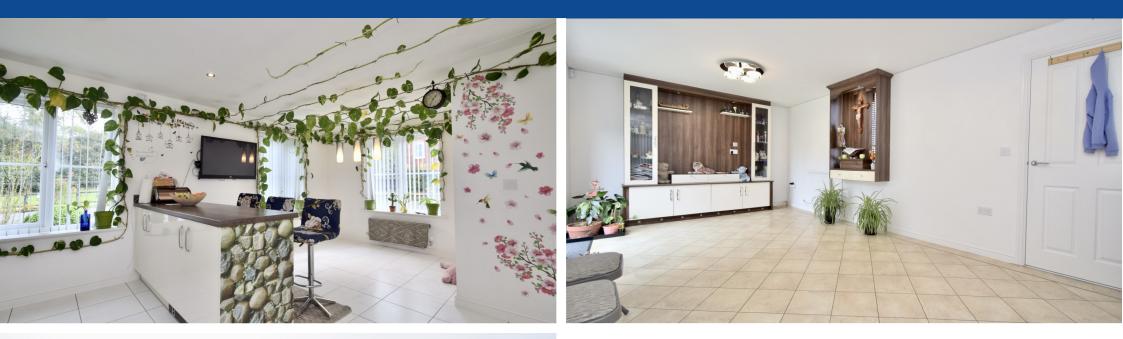

As you enter the property you are placed within a spacious entrance hallway connecting you to the kitchen/diner area and the living room with an additional downstairs wc found upon entry. The ground floor is split into three sections, the living area, entrance hallway and the kitchen/diner. The living room is found on the left-hand side of the property giving the homeowner a spacious room to relax and unwind, benefiting from tiled flooring and an abundance of natural light coming through the front facing double-glazed window and double door garden access. The kitchen/diner cam be found on the right hand side of the property stretching from the front to the rear benefiting from tiled flooring, fitted worktops with integrated appliances, a breakfast bar with additional room for a large dining table, access to a utility area and an abundance of natural light coming from the side and front double-glazed windows.