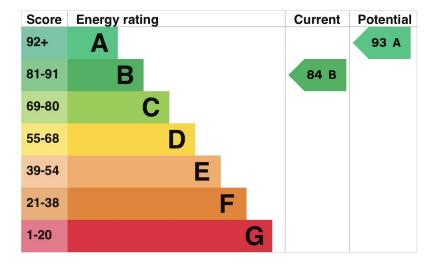

flooring, fitted double wardrobes, double-glazed window and en-suite access inclusive of a shower, sink and toilet

Bedroom Two: 2.99m x 3.63m - double bedroom located at the rear of the property consisting of laminated flooring, fitted wardrobe and double-glazed window

Bedroom Three: 2.94m x 2.60m – double bedroom located at the front of the property consisting of laminated flooring, fitted storage cupboard/wardrobe and double-glazed window

Bedroom Four: 2.55m x 3.11m – single bedroom located at the front of the property consisting of laminated flooring, fitted storage/wardrobe and double-glazed window

Bathroom: 1.88m x 2.00m - tiled family bathroom consisting of a bath/shower, toilet, sink and double-glazed window

## Offers over £400,000 Hackness Road, Hamilton, Leicester, LE5









Total area: approx. 109.1 sq. metres (1174.6 sq. feet)