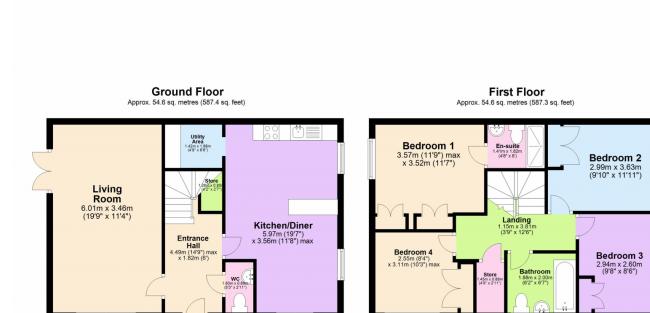

**Property info** 

**Ground Floor** 

Living Room: 6.01m x 3.46m - stretching from the front to the rear of the property this spacious living space consists of tiled flooring, a double-glazed window and rear garden access via double doors

**Kitchen/Diner:** 5.97m x 3.56m – stretching from the front to the rear of the property consisting of tiled flooring, fitted worktops, integrated appliances and double-glazed windows to the side and front of the property

Utility Area: 1.42m x 1.98m - accessed through an opening in the kitchen with a fitted worktop

First Floor

Bedroom One: 3.57m x 3.52m – double bedroom located at the rear of the property consisting of laminated flooring, fitted double wardrobes, double-glazed window and en-suite access inclusive of a shower, sink and toilet

Bedroom Two: 2.99m x 3.63m - double bedroom located at the rear of the property consisting of laminated flooring, fitted wardrobe and double-glazed window

Bedroom Three: 2.94m x 2.60m – double bedroom located at the front of the property consisting of laminated flooring, fitted storage cupboard/wardrobe and double-glazed window

Bedroom Four: 2.55m x 3.11m – single bedroom located at the front of the property consisting of laminated flooring, fitted storage/wardrobe and double-glazed window

Bathroom: 1.88m x 2.00m - tiled family bathroom consisting of a bath/shower, toilet, sink and double-glazed window

## Offers over £400,000 Hackness Road, Hamilton, Leicester, LE5

Total area: approx. 109.1 sq. metres (1174.6 sq. feet)