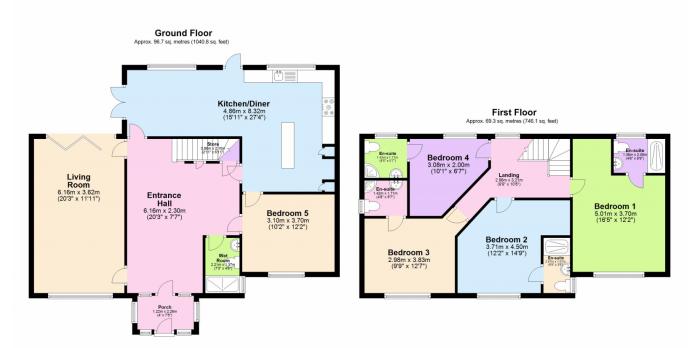

**Property Info** 

**Ground Floor** 

**Entrance Hall:** 6.16m x 4.50m (20'3" x 14'9") - spacious hallway opening up the ground floor providing access to each room individually consisting of fitted spotlights, tiled flooring and access to the under-stair storage.

**Living Room:** 6.16m x 3.62m (20'3" x 11'11") - taking up the left side of the ground floor, stretching from the front to the rear of the property consisting of tiled flooring, a front facing double-glazed window, wall mounted radiator, fitted spotlights and rear garden access via the bi-fold doors to the rear.

**Kitchen/Diner:** 4.86m x 8.32m (15'11" x 27'4") - wrap around kitchen/diner taking up an L-Shape stretching the rear of the property consisting of tiled flooring, fitted spotlights, multiple rear facing double-glazed windows, wall mounted radiators, fitted worktops and storage cupboards, middle island with storage cupboards, integrated appliances including a fridge, a freezer, microwave, dishwasher, washing machine and underfloor heating.

Bedroom Five: 3.10m x 3.70m (10'2" x 12'2") - additional double bedroom on the ground floor consisting of tiled flooring, a front facing double-glazed window, wall mounted radiator and access to the kitchen/diner and convenient access to the downstairs wet room.

Wet Room: 2.21m x 1.37m (7'3" x 4'6") - family wet room consisting of tiling throughout, a shower, sink and toilet.

First Floor

Bedroom One: 5.01m x 3.70m (16'5" x 12'2") - master bedroom stretching from the front to the rear of the property consisting of carpeted flooring, a wall mounted radiator, fitted spotlights, a front facing double-glazed window and access to an en-suite.

En-suite: 1.36m x 2.06m (4'6" x 6'9") - consisting of tiling throughout, a shower, sink, toilet and rear facing double-glazed window.

**Bedroom Two:** 3.71m x 4.50m (12'2" x 14'9") - double bedroom located at the front of the property consisting of carpeted flooring, a wall mounted radiator, a front facing double-glazed window, fitted spotlights and access to an en-suite.

En-suite: 2.07m x 1.07m (6'9" x 3'6") - consisting of tiling throughout, a shower, sink, toilet and double-glazed window.

**Bedroom Three:** 2.98m x 3.83m (9'9" x 12'7") – double bedroom located at the front of the property consisting of carpeted flooring, a front facing double-glazed window, wall mounted radiator, fitted spotlights and access to an en-suite.

En-suite: 1.42m x 1.71m (4'8" x 5'7") - consisting of tiling throughout, a shower, sink, toilet and double-glazed window.

**Bedroom Four:** 3.08m x 3.14m (10'1" x 10'4") - double bedroom located at the rear of the property consisting of carpeted flooring, a rear facing double-glazed window, fitted spotlights, a wall mounted radiator and access to an en-suite.