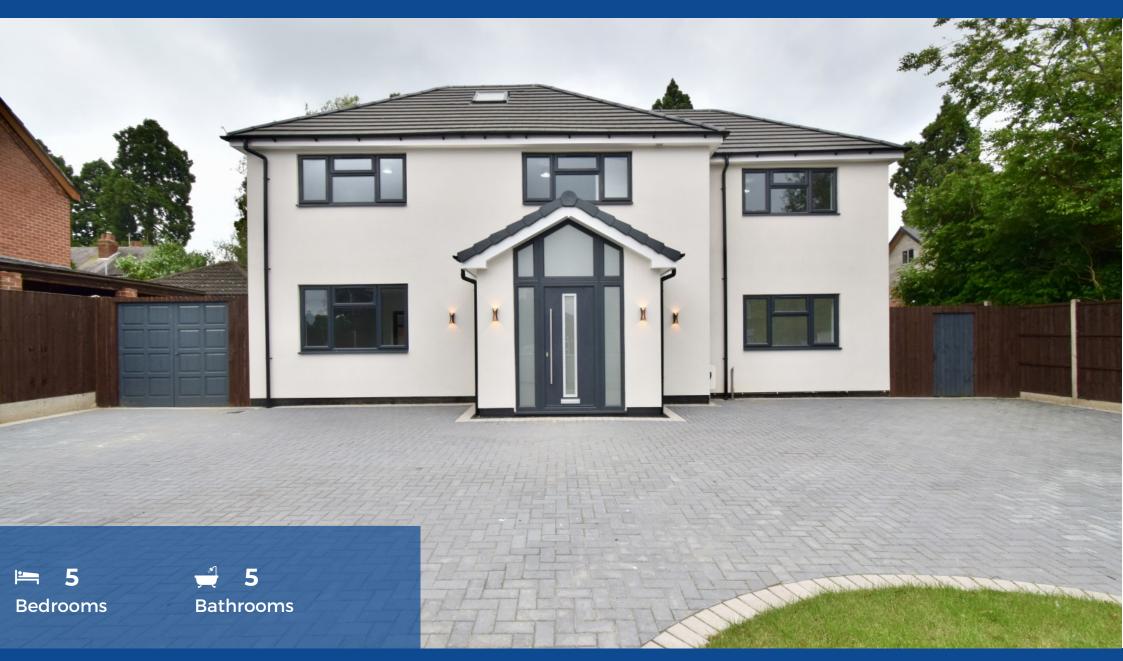

## Offers in the region of £670,000 Tennis Court Drive, Humberstone, Leicester, LE5

Kings are excited to present this five-bedroom detached house on Tennis Court Drive in the Humberstone area. This property is conveniently located just off Uppingham Road and Scraptoft Lane placing it within close proximity to local amenities including local shops, supermarkets, schools, colleges, access roads, places of worship and pharmacies all within walking distance. The layout of this property is unique consisting of a ground floor including one bedroom, wrap around kitchen/diner, living room, bathroom and living room, and a first floor including four bedrooms all with their own en-suites.

Kings are excited to present this five-bedroom detached house on Tennis Court Drive in the Humberstone area. This property is conveniently located just off Uppingham Road and Scraptoft Lane placing it within close proximity to local amenities including local shops, supermarkets, schools, colleges, access roads, places of worship and pharmacies all within walking distance. The layout of this property is unique consisting of a ground floor including one bedroom, wrap around kitchen/diner, living room, bathroom and living room, and a first floor including four bedrooms all with their own en-suites.