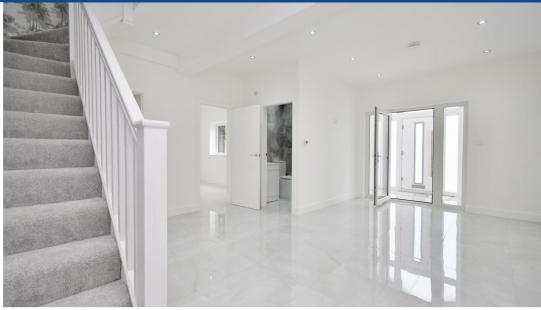

As you enter the property you initially make your way through a high ceiling porch surrounded by double-glazed windows allowing in ample natural light before entering the main body of the property. The entrance hallway opens up the house providing a large greeting area granting access to every room downstairs. The living room takes up the left side of the property stretching from the front to the rear of the property offering additional rear garden access through bi-fold doors. The kitchen/diner wraps around the rear of the property taking an L-Shape, maximising the room stretching the rear of the property. The kitchen comes fully fitted with integrated appliances including a separate fridge and freezer, dishwasher, washing machine, oven/hob, microwave and underfloor heating. The property also benefits from an additional bedroom on the ground floor, being a double bedroom with ease of access to the family wet room on the ground floor which consists of a shower, toilet and sink.

**Property Info** 

**Ground Floor** 

**Entrance Hall:** 6.16m x 4.50m (20'3" x 14'9") - spacious hallway opening up the ground floor providing access to each room individually consisting of fitted spotlights, tiled flooring and access to the under-stair storage.