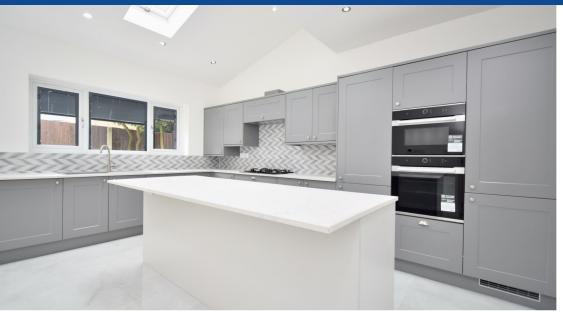

As you enter the property you initially make your way through a high ceiling porch surrounded by double-glazed windows allowing in ample natural light before entering the main body of the property. The entrance hallway opens up the house providing a large greeting area granting access to every room downstairs. The living room takes up the left side of the property stretching from the front to the rear of the property offering additional rear garden access through bi-fold doors. The kitchen/diner wraps around the rear of the property taking an L-Shape, maximising the room stretching the rear of the property. The kitchen comes fully fitted with integrated appliances including a separate fridge and freezer, dishwasher, washing machine, oven/hob, microwave and underfloor heating. The property also benefits from an additional bedroom on the ground floor, being a double bedroom with ease of access to the family wet room on the ground floor which consists of a shower, toilet and sink.

**Kitchen/Diner:** 4.86m x 8.32m (15'11" x 27'4") - wrap around kitchen/diner taking up an L-Shape stretching the rear of the property consisting of tiled flooring, fitted spotlights, multiple rear facing double-glazed windows, wall mounted radiators, fitted worktops and storage cupboards, middle island with storage cupboards, integrated appliances including a fridge, a freezer, microwave, dishwasher, washing machine and underfloor heating.