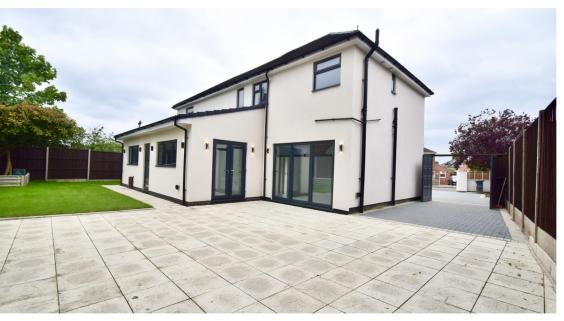

This property is one not to miss out on with its unique layout and beneficial features throughout including, an in-and-out driveway suitable for multiple vehicles, windows throughout the property letting in ample natural light, double-glazing throughout, freshly tiled and carpeted flooring, fully fitted and integrated kitchen with breakfast bar/island and most importantly no chain!!!!

This property is one not to miss out on with its unique layout and beneficial features throughout including, an in-and-out driveway suitable for multiple vehicles, windows throughout the property letting in ample natural light, double-glazing throughout, freshly tiled and carpeted flooring, fully fitted and integrated kitchen with breakfast bar/island, double bedrooms with their own en-suites and most importantly no chain!!! This property has not yet been lived in since being built and is available to view by appointment only. Call Kings now 0116 352 7012!!!!