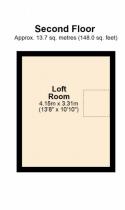

With a traditional terrace property layout you will enter into the first reception room which then leads onto the living room with access to the fitted kitchen, further on past the kitchen you will find the family bathroom. The first floor consisting of three bedrooms, a separate wc and access to a loft bedroom to the second floor via stairs.

Total area: approx. 85.4 sq. metres (919.2 sq. feet)

Address: Vulcan Road, Leicester, LE5