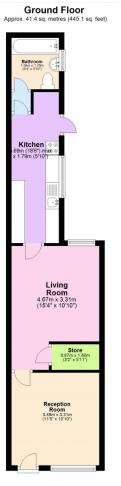

With a traditional terrace property layout you will enter into the first reception room which then leads onto the living room with access to the fitted kitchen, further on past the kitchen you will find the family bathroom. The first floor consisting of three bedrooms, a separate wc and access to a loft bedroom to the second floor via stairs.

The living room is the larger of the two reception rooms which can be found at the front of the property consisting of carpeted flooring, a front facing double-glazed window and wall mounted radiator. The second reception room mirrors this layout and features but has a larger size. The kitchen is with fitted worktops and storage cupboards, vinyl flooring, an integrated oven/hob, double-glazed windows a wall mounted radiator and rear garden access.

Total area: approx. 85.4 sq. metres (919.2 sq. feet)

Address: Vulcan Road, Leicester, LE5