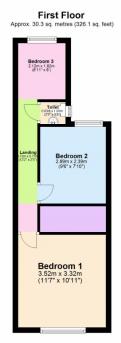

As you proceed up the stairway onto the first floor you are met with a lengthy carpeted landing area connecting you to all three bedrooms and the separate wc. Bedroom one is the master bedroom being a large double bedroom found at the front of the property consisting of carpeted flooring, front facing double-glazed windows and a wall mounted radiator. Bedroom two is a double bedroom located towards the middle of the property consisting of carpeted flooring, a rear facing double-glazed window and a wall mounted radiator. Bedroom three is a single bedroom located at the very rear of the property consisting of carpeted flooring, a double-glazed window and wall mounted radiator. The property also benefits from an additional wc and separate bathroom with the bathroom consisting of tiling throughout, a stand-up shower, sink, toilet and double-glazed window. CALL KINGS NOW TO ARRANGE YOUR VIEWING 0116 352 7012!!!

Total area: approx. 85.4 sq. metres (919.2 sq. feet)

Address: Vulcan Road, Leicester, LE5