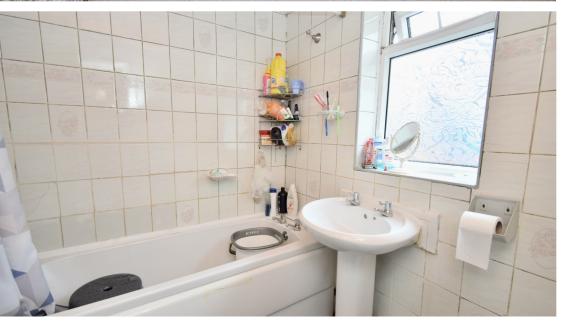

As you proceed up the stairway onto the first floor you are met with a lengthy carpeted landing area connecting you to all three bedrooms and the separate wc. Bedroom one is the master bedroom being a large double bedroom found at the front of the property consisting of carpeted flooring, front facing double-glazed windows and a wall mounted radiator. Bedroom two is a double bedroom located towards the middle of the property consisting of carpeted flooring, a rear facing double-glazed window and a wall mounted radiator. Bedroom three is a single bedroom located at the very rear of the property consisting of carpeted flooring, a double-glazed window and wall mounted radiator. The property also benefits from an additional wc and separate bathroom with the bathroom consisting of tiling throughout, a stand-up shower, sink, toilet and double-glazed window. CALL KINGS NOW TO ARRANGE YOUR VIEWING 0116 352 7012!!!