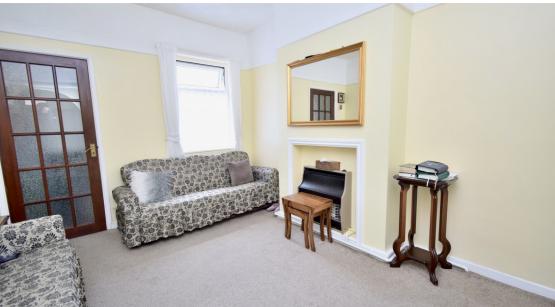

The living room is the larger of the two reception rooms which can be found at the front of the property consisting of carpeted flooring, a front facing double-glazed window and wall mounted radiator. The second reception room mirrors this layout and features but has a larger size. The kitchen is with fitted worktops and storage cupboards, vinyl flooring, an integrated oven/hob, double-glazed windows a wall mounted radiator and rear garden access.