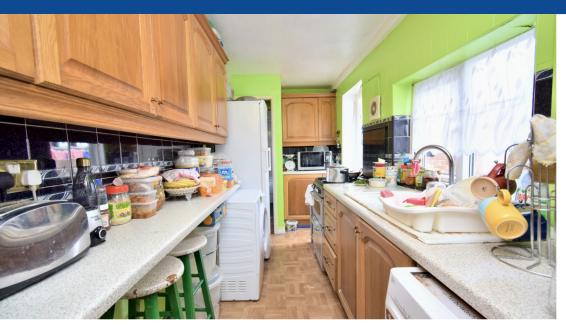

The living room is the larger of the two reception rooms which can be found at the front of the property consisting of carpeted flooring, a front facing double-glazed window and wall mounted radiator. The second reception room mirrors this layout and features but has a larger size. The kitchen is with fitted worktops and storage cupboards, vinyl flooring, an integrated oven/hob, double-glazed windows a wall mounted radiator and rear garden access.