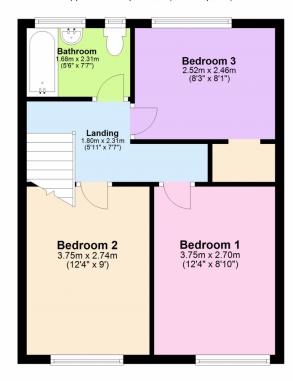

## First Floor

Approx. 40.8 sq. metres (439.0 sq. feet)

Total area: approx. 77.3 sq. metres (831.6 sq. feet)