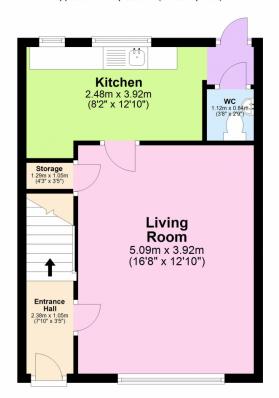

y Lodge Primary Academy and in close proximity to local stores and Tesco Super Store in Hamilton. Excellent transport links with nearby Leicester train station providing regular services to London, Nottingham, and Birmingham. The cities of Leicester and Peterborough are both easily accessible via the A47, whilst a number of attractive market towns are also close by including Market Harborough, Uppingham, and Oakham. Additionally, the M1 and the M6 are a short distance away, providing access to London and Birmingham respectively. Excellent road links to Leicester City Centre/Ring Roads. Perfect for investors and first time buyers alike, Please call Kings today as this property won't be around for too long so do not miss out.



## **Ground Floor**

Approx. 36.5 sq. metres (392.5 sq. feet)



## First Floor

Approx. 40.8 sq. metres (439.0 sq. feet)



Total area: approx. 77.3 sq. metres (831.6 sq. feet)