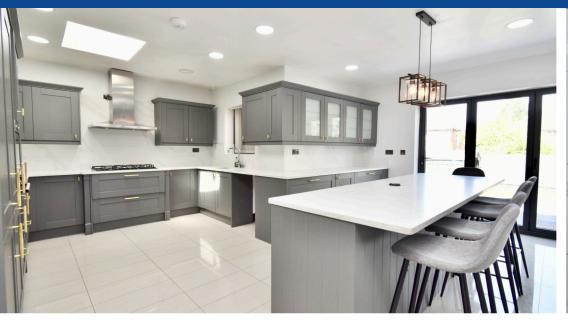

### Kitchen / Diner

Maximum measurement. A stylish and spacious light and airy open plan fitted living dining kitchen with uPVC double glazed bi-folding doors to the rear elevation providing views and access to the rear garden, two Velux windows, under floor heating, spotlights, wall and base units with work surfaces over, island unit with work surface over, inset sink and mixer tap, inset five ring gas hob and double oven with extractor hood over, integrated fridge, integrated freezer, plumbing for dishwasher, ceramic tiled floor, under floor heating.