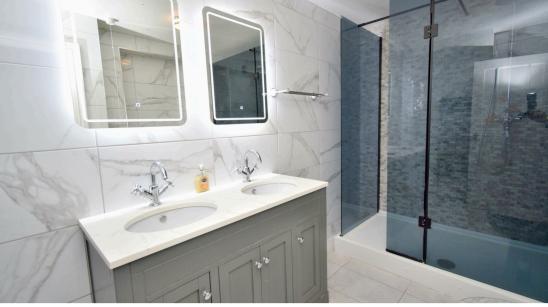

## **Ground Floor Shower Room**

An impressive shower room with ceramic tiled floor, under floor heating, double shower cubicle, low-level WC, twin wash hand basins with mixer taps and storage below, wall mounted led mirrors, tiled walls, feature ladder style towel rail/radiator.