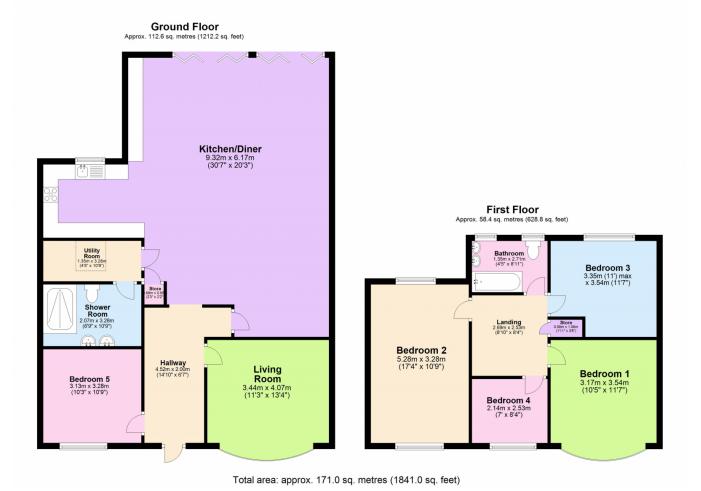

#### **Entrance Hall**

Via a solid composite front door, two uPVC double glazed windows to the front elevation, ceramic tiled floor, with stairs to first floor, under stairs storage.

## **Living Room**

With uPVC double glazed bay window to the front elevation, ceramic tiled floor, under floor heating.

### Kitchen / Diner

Maximum measurement. A stylish and spacious light and airy open plan fitted living dining kitchen with uPVC double glazed bi-folding doors to the rear elevation providing views and access to the rear garden, two Velux windows, under floor heating, spotlights, wall and base units with work surfaces over, island unit with work surface over, inset sink and mixer tap, inset five ring gas hob and double oven with extractor hood over, integrated fridge, integrated freezer, plumbing for dishwasher, ceramic tiled floor, under floor heating.

#### **Bedroom Five**

With uPVC double glazed window to the front elevation, radiator.

## **Ground Floor Shower Room**

An impressive shower room with ceramic tiled floor, under floor heating, double shower cubicle, low-level WC, twin wash hand basins with mixer taps and storage below, wall mounted led mirrors, tiled walls, feature ladder style towel rail/radiator.

## **Storage Area**

With Velux window, wall mounted boiler, under floor heating system.

## **First Floor Landing**

With loft access, storage cupboard.

### **Bedroom One**

A bright and airy bedroom with uPVC double glazed windows to the front and rear elevations, a range of built-in wardrobes, radiator.

## **Bedroom Two**

With uPVC double glazed bay window to the front elevation, wood effect floor, built-in wardrobes with sliding doors, radiator.

## **Bedroom Three**

With uPVC double glazed window to the rear elevation, wood effect floor, built-in wardrobes, radiator.

## **Bedroom Four**

With uPVC double glazed window to the front elevation, wood effect floor, radiator.

## **Bathroom**

With two uPVC double glazed windows to the rear elevation, bath with shower over with shower screen, low-level WC, twin ceramic bowl wash hand basins with mixer taps and storage below, two wall mounted LED mirrors, extractor fan, ladder style towel rail/radiator.