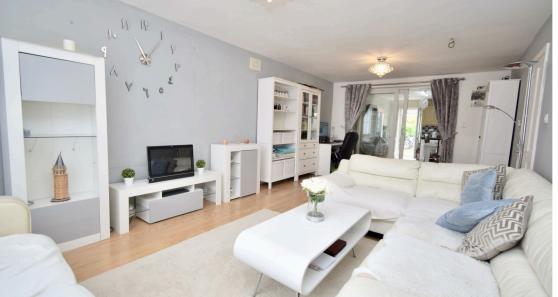

As you enter the hallway, the well sized reception room can be found located on the left hand side of the property. Directly ahead of the entrance hallway is a small hall with access to a downstairs shower room and a secondary access to the living room. Access to the extended fitted kitchen is through the living room via large sliding door. The kitchen is situated at the rear of the property and provides ample space and dining facilities. Making your way up to the first floor you will find three bedrooms, two of which double, single bedroom and the family bathroom. Access to the rear garden is through the kitchen to the rear of the house providing a lovely space. The property also offers off road parking to the front for two cars as well as on road parking. Located on Harringworth Road, which is off Goodwood road this property is perfectly situated to local amenities, ranging from schools to places of worship.