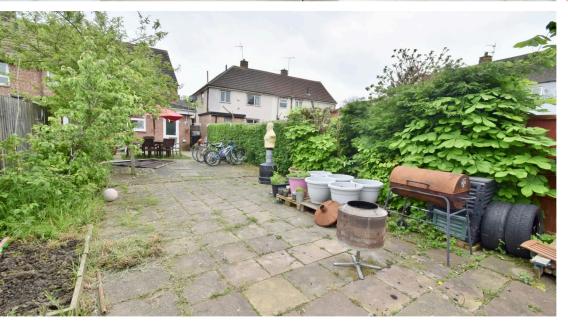

As you enter the hallway, the well sized reception room can be found located on the left hand side of the property. Directly ahead of the entrance hallway is a small hall with access to a downstairs shower room and a secondary access to the living room. Access to the extended fitted kitchen is through the living room via large sliding door. The kitchen is situated at the rear of the property and provides ample space and dining facilities. Making your way up to the first floor you will find three bedrooms, two of which double, single bedroom and the family bathroom. Access to the rear garden is through the kitchen to the rear of the house providing a lovely space. The property also offers off road parking to the front for two cars as well as on road parking. Located on Harringworth Road, which is off Goodwood road this property is perfectly situated to local amenities, ranging from schools to places of worship.