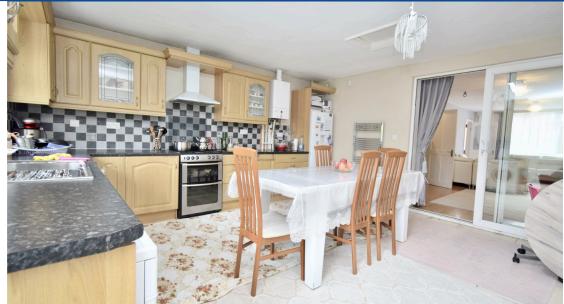

As you enter the hallway, the well sized reception room can be found located on the left hand side of the property. Directly ahead of the entrance hallway is a small hall with access to a downstairs shower room and a secondary access to the living room. Access to the extended fitted kitchen is through the living room via large sliding door. The kitchen is situated at the rear of the property and provides ample space and dining facilities. Making your way up to the first floor you will find three bedrooms, two of which double, single bedroom and the family bathroom. Access to the rear garden is through the kitchen to the rear of the house providing a lovely space. The property also offers off road parking to the front for two cars as well as on road parking. Located on Harringworth Road, which is off Goodwood road this property is perfectly situated to local amenities, ranging from schools to places of worship.