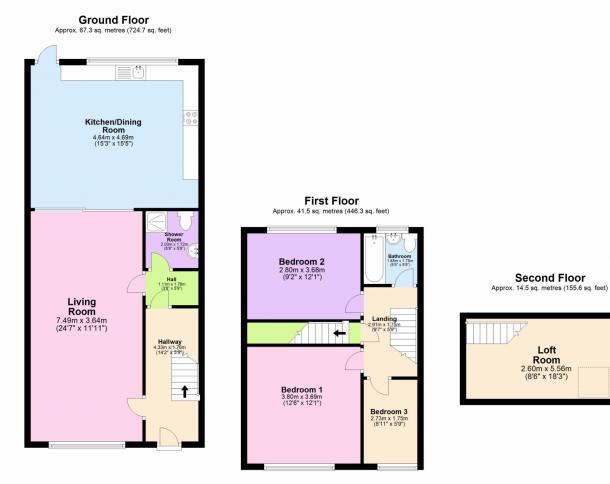

As you enter the hallway, the well sized reception room can be found located on the left hand side of the property. Directly ahead of the entrance hallway is a small hall with access to a downstairs shower room and a secondary access to the living room. Access to the extended fitted kitchen is through the living room via large sliding door. The kitchen is situated at the rear of the property and provides ample space and dining facilities. Making your way up to the first floor you will find three bedrooms, two of which double, single bedroom and the family bathroom. Access to the rear garden is through the kitchen to the rear of the house providing a lovely space. The property also offers off road parking to the front for two cars as well as on road parking. Located on Harringworth Road, which is off Goodwood road this property is perfectly situated to local amenities, ranging from schools to places of worship.

A viewing is highly recommended , call Kings to arrange 0116 352 7012!!!

Total area: approx. 123.2 sq. metres (1326.6 sq. feet)