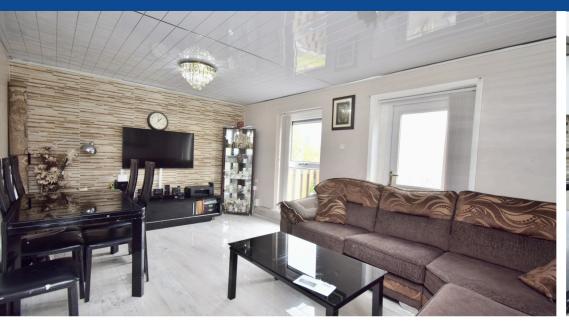

Kitchen: 3.96m x 3.17m (13' x. 10'5") - The modernised kitchen comprises of wall mounted units and work tops

Living room:  $3.46m \times 5.05m (11'4" \times 16'7")$  - A modern living room that offers plenty of space for relaxing as a family or hosting guests