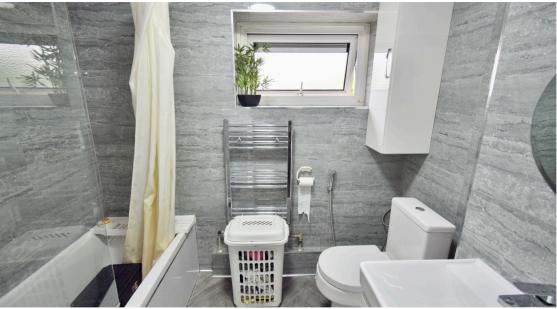

#### First Floor

Bedroom One: 4.28m x 2.64m (14'1" x 8'8") - Located towards the rear of the property, this well sized room offers space for a double bed and wardrobe.

| Bedroom Two: 3.14m x 2.59m (10'4" x 8'6") - Located at the front the property, the double bedroom offers a bay window and wall mounted radiators            |
|-------------------------------------------------------------------------------------------------------------------------------------------------------------|
| Bedroom Three: 2.27m x 2.38m (7'5" x 7'10") - This bedroom can be found at the rear of the property and offers enough space for a single bed and a wardrobe |
| Bathroom: 1.65m x 2.35m (5'5" x 7'9") - Located at the front of the property, the modern bathroom comprises of a bathtub, toilet, and wall mounted sink     |
| This property is within close proximity to many supermarkets, schools, and within half a mile of Leicester Station.                                         |
| Lease Info:                                                                                                                                                 |
| 85 years left on lease                                                                                                                                      |
| Ground rent - £10 per month                                                                                                                                 |
| Maintenance- £256 per month and includes gas, heating, and hot water                                                                                        |