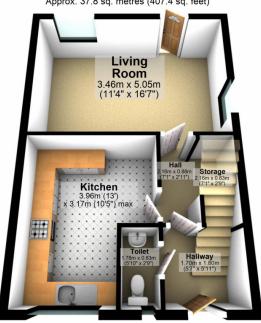

#### **Ground floor**

Toilet: 1.78m x 0.83m (5'10" x 2"9) - accessed via the entrance hallway, the downstairs toilet consists of a toilet and wall mounted sink. The toilet also offers a small window to allow air flow

Kitchen: 3.96m x 3.17m (13' x. 10'5") - The modernised kitchen comprises of wall mounted units and work tops

Living room:  $3.46m \times 5.05m (11'4" \times 16'7")$  - A modern living room that offers plenty of space for relaxing as a family or hosting guests

#### **Ground Floor**

Approx. 37.8 sq. metres (407.4 sq. feet)

81-91 69-80 74 C 55-68 67 D 39-54 21-38 1-20

**Energy rating** 

Score

92+

Total area: approx. 78.8 sq. metres (848.7 sq. feet)