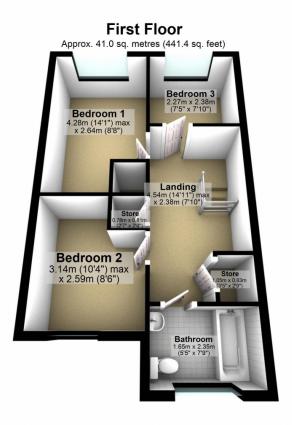

#### First Floor

Bedroom One: 4.28m x 2.64m (14'1" x 8'8") - Located towards the rear of the property, this well sized room offers space for a double bed and wardrobe.

| Bedroom Two: 3.14m x 2.59m (10'4" x 8'6") - Located at the front the property, the double bedroom offers a bay window and wall mounted radiators            |
|-------------------------------------------------------------------------------------------------------------------------------------------------------------|
| Bedroom Three: 2.27m x 2.38m (7'5" x 7'10") - This bedroom can be found at the rear of the property and offers enough space for a single bed and a wardrobe |
| Bathroom: 1.65m x 2.35m (5'5" x 7'9") - Located at the front of the property, the modern bathroom comprises of a bathtub, toilet, and wall mounted sink     |
| This property is within close proximity to many supermarkets, schools, and within half a mile of Leicester Station.                                         |
| Lease Info:                                                                                                                                                 |
| 85 years left on lease                                                                                                                                      |
| Ground rent - £10 per month                                                                                                                                 |
| Maintenance- £256 per month and includes gas, heating, and hot water                                                                                        |