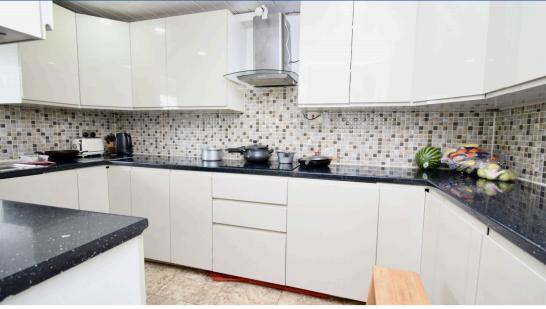

Kitchen: 3.96m x 3.17m (13' x. 10'5") - The modernised kitchen comprises of wall mounted units and work tops

Living room:  $3.46m \times 5.05m (11'4" \times 16'7")$  - A modern living room that offers plenty of space for relaxing as a family or hosting guests