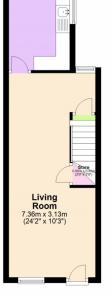

**Property Info** 

Living Room: 7.36m x 3.13m (24'2" x 10'3") – stretching from the front to the rear of the property consisting of hardwood flooring, a front and rear facing doubleglazed window, fitted spotlights with LED lighting installed, wall mounted radiators and access to under-stair storage, the stairway onto the first floor and the kitchen to the rear.

Ground Floor Approx. 39.5 sq. metres (424.9 sq. feet)

> **Kitchen** 5.74m x 2.12m 18'10" x 6'11")