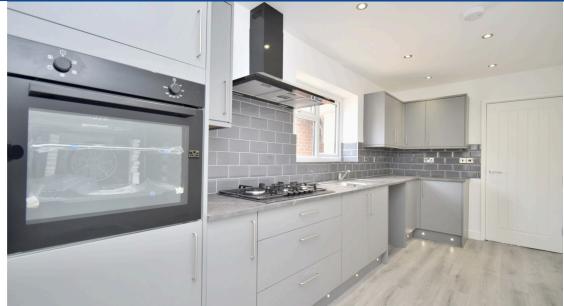

This property slightly differs from your traditional terraced house layout with an open plan living area, stretching from the front to the rear of the property consisting of hardwood flooring, a front and rear facing double-glazed window, fitted spotlights with LED lighting installed, wall mounted radiators and access to under-stair storage, the stairway onto the first floor and the kitchen to the rear. The kitchen is a brand new fully fitted kitchen consisting of hardwood flooring, fitted spotlights, fitted worktops and storage cupboards, an integrated oven/hob, sink, rear access to the garden and first bathroom. The first family bathroom is located at the rear of the property consisting of tiled flooring, a bath, sink, toilet and integrated storage cupboard.

**Kitchen:** 5.74m x 2.12m (18'10" x 6'11") - brand new fully fitted kitchen consisting of hardwood flooring, fitted spotlights, fitted worktops and storage cupboards, an integrated oven/hob, sink, rear access to the garden and first bathroom.