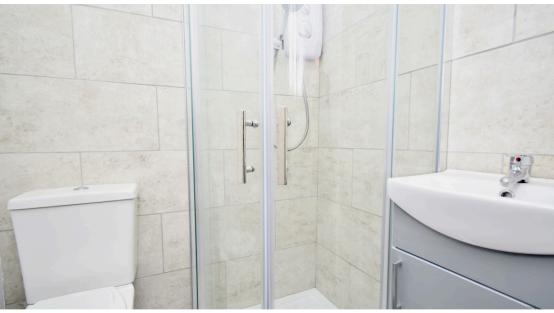

This property slightly differs from your traditional terraced house layout with an open plan living area, stretching from the front to the rear of the property consisting of hardwood flooring, a front and rear facing double-glazed window, fitted spotlights with LED lighting installed, wall mounted radiators and access to under-stair storage, the stairway onto the first floor and the kitchen to the rear. The kitchen is a brand new fully fitted kitchen consisting of hardwood flooring, fitted spotlights, fitted worktops and storage cupboards, an integrated oven/hob, sink, rear access to the garden and first bathroom. The first family bathroom is located at the rear of the property consisting of tiled flooring, a bath, sink, toilet and integrated storage cupboard.

The first floor is where you will find two double bedrooms, the study and a second family bathroom. Bedroom one is a double bedroom found at the front of the property consisting of carpeted flooring, fitted spotlights, a front facing double-glazed window and wall mounted radiator. Bedroom three is a double bedroom located towards the rear of the property consisting of carpeted flooring, fitted spotlights, a rear facing double-glazed window and wall mounted radiator. The study to the rear is a perfect spot to use either as a storage cupboard or a separate office space as it is a similar size to what a box room would be. The second family bathroom consists of tiling throughout, a shower, sink and toilet.

Bathroom: 1.77m x 2.15m (5'10" x 7'1") - located at the rear of the property consisting of tiled flooring, a bath, sink, toilet and integrated storage cupboard.

**First Floor** 

Bedroom One: 2.35m x 4.21m (7'9" x 13'10") - double bedroom found at the front of the property consisting of carpeted flooring, fitted spotlights, a front facing double-glazed window and wall mounted radiator.

Study: 1.78m x 2.16m (5'10" x 7'1") - located at the rear of the property consisting of carpeted flooring, a wall mounted radiator and rear facing double-glazed window.

Bathroom: 1.49m x 1.20m (4'11" x 3'11") - located at the rear of the property consisting of tiled flooring, a bath, sink, toilet and integrated storage cupboard.