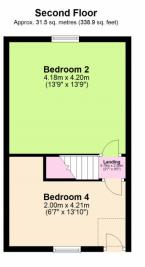

The second floor completes the property inclusive of two double bedrooms. Bedroom two is a large double bedroom consisting of carpeted flooring, a rear facing double-glazed window, fitted spotlights and wall mounted radiator. Bedroom four is a double bedroom consisting of carpeted flooring, a front facing double-glazed window, velux window, fitted spotlights and a wall mounted radiator.

Second Floor

Bedroom Two: 4.18m x 4.20m (13'9" x 13'9") - large double bedroom consisting of carpeted flooring, a rear facing double-glazed window, fitted spotlights and wall

mounted radiator.

Bedroom Four: 2.00m x 4.21m (6'7" x 13'10") – double bedroom consisting of carpeted flooring, a front facing double-glazed window, velux window, fitted spotlights and a wall mounted radiator