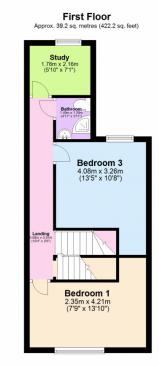

The first floor is where you will find two double bedrooms, the study and a second family bathroom. Bedroom one is a double bedroom found at the front of the property consisting of carpeted flooring, fitted spotlights, a front facing double-glazed window and wall mounted radiator. Bedroom three is a double bedroom located towards the rear of the property consisting of carpeted flooring, fitted spotlights, a rear facing double-glazed window and wall mounted radiator. The study to the rear is a perfect spot to use either as a storage cupboard or a separate office space as it is a similar size to what a box room would be. The second family bathroom consists of tiling throughout, a shower, sink and toilet.

Bathroom: 1.77m x 2.15m (5'10" x 7'1") - located at the rear of the property consisting of tiled flooring, a bath, sink, toilet and integrated storage cupboard.

**First Floor** 

Bedroom One: 2.35m x 4.21m (7'9" x 13'10") - double bedroom found at the front of the property consisting of carpeted flooring, fitted spotlights, a front facing double-glazed window and wall mounted radiator.

Bedroom Three: 4.08m x 3.26m (13'5" x 10'8") - double bedroom located towards the rear of the property consisting of carpeted flooring, fitted spotlights, a rear facing double-glazed window and wall mounted radiator.

Study: 1.78m x 2.16m (5'10" x 7'1") - located at the rear of the property consisting of carpeted flooring, a wall mounted radiator and rear facing double-glazed window.

Bathroom: 1.49m x 1.20m (4'11" x 3'11") - located at the rear of the property consisting of tiled flooring, a bath, sink, toilet and integrated storage cupboard.