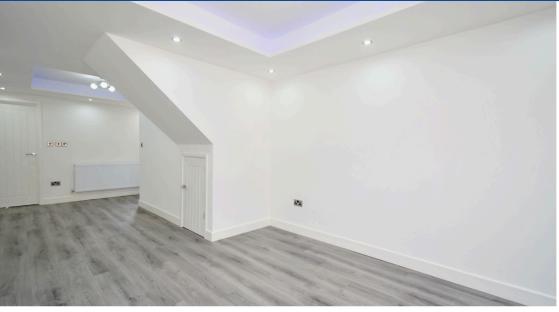

This property slightly differs from your traditional terraced house layout with an open plan living area, stretching from the front to the rear of the property consisting of hardwood flooring, a front and rear facing double-glazed window, fitted spotlights with LED lighting installed, wall mounted radiators and access to under-stair storage, the stairway onto the first floor and the kitchen to the rear. The kitchen is a brand new fully fitted kitchen consisting of hardwood flooring, fitted spotlights, fitted worktops and storage cupboards, an integrated oven/hob, sink, rear access to the garden and first bathroom. The first family bathroom is located at the rear of the property consisting of tiled flooring, a bath, sink, toilet and integrated storage cupboard.

The first floor is where you will find two double bedrooms, the study and a second family bathroom. Bedroom one is a double bedroom found at the front of the property consisting of carpeted flooring, fitted spotlights, a front facing double-glazed window and wall mounted radiator. Bedroom three is a double bedroom located towards the rear of the property consisting of carpeted flooring, fitted spotlights, a rear facing double-glazed window and wall mounted radiator. The study to the rear is a perfect spot to use either as a storage cupboard or a separate office space as it is a similar size to what a box room would be. The second family bathroom consists of tiling throughout, a shower, sink and toilet.

The second floor completes the property inclusive of two double bedrooms. Bedroom two is a large double bedroom consisting of carpeted flooring, a rear facing double-glazed window, fitted spotlights and wall mounted radiator. Bedroom four is a double bedroom consisting of carpeted flooring, a front facing double-glazed window, velux window, fitted spotlights and a wall mounted radiator.