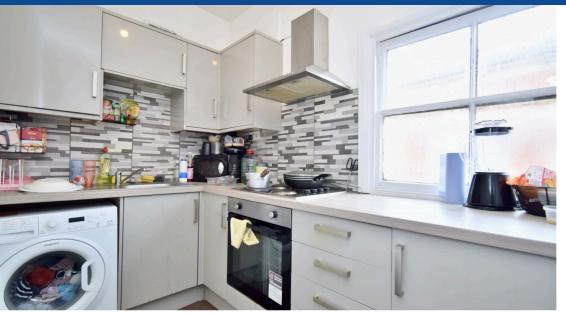

This flat is located on the top floor or an apartment building which can be accessed via a key for the main door and electronic gate for the car park. As you enter the flat you are welcomed by a small entrance hallway granting access to the living room and bedroom. The living room is located at the rear of the property consisting of hardwood flooring, a rear facing window, wall mounted radiator and access to the kitchen and bathroom. The bedroom is a large double-bedroom consisting of hardwood flooring, window, wall mounted radiator and access to the kitchen and bathroom. The kitchen can be found at the rear of the property consisting of hardwood flooring, fitted modern worktops and storage cupboards, integrated oven/hob and rear facing window. The family bathroom is a three-piece bathroom consisting of tiling throughout, a shower, sink and toilet.

**Kitchen:** 2.59m x 3.24m (8'6" x 10'8") - located at the rear of the property consisting of hardwood flooring, fitted modern worktops and storage cupboards and an integrated oven/hob