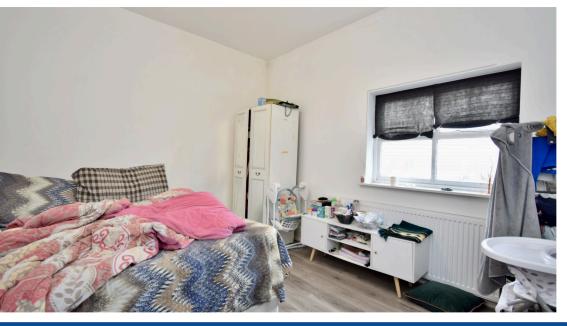

This flat is located on the top floor or an apartment building which can be accessed via a key for the main door and electronic gate for the car park. As you enter the flat you are welcomed by a small entrance hallway granting access to the living room and bedroom. The living room is located at the rear of the property consisting of hardwood flooring, a rear facing window, wall mounted radiator and access to the kitchen and bathroom. The bedroom is a large double-bedroom consisting of hardwood flooring, window, wall mounted radiator and access to the kitchen and bathroom. The kitchen can be found at the rear of the property consisting of hardwood flooring, fitted modern worktops and storage cupboards, integrated oven/hob and rear facing window. The family bathroom is a three-piece bathroom consisting of tiling throughout, a shower, sink and toilet.

Bedroom: 3.66m x 3.46m (12' x 11'4") - spacious double bedroom consisting of hardwood flooring, window and wall mounted radiator

Bathroom: 1.85m x 1.68m (6'1" x 5'6") - family three-piece bathroom consisting of tiling throughout, toilet, sink and shower