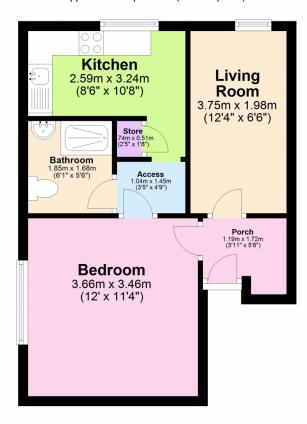

This property is an ideal investment opportunity and isn't one to miss out on, available by appointment only. Call Kings now 0116 352 7012!!!

**Property Info** 

Living Room: 3.75m x 1.98m (12'4" x 6'6") - consists of hardwood flooring, a wall mounted radiator and a rear facing window

Bedroom: 3.66m x 3.46m (12' x 11'4") - spacious double bedroom consisting of hardwood flooring, window and wall mounted radiator

Bathroom: 1.85m x 1.68m (6'1" x 5'6") - family three-piece bathroom consisting of tiling throughout, toilet, sink and shower

**Kitchen:** 2.59m x 3.24m (8'6" x 10'8") - located at the rear of the property consisting of hardwood flooring, fitted modern worktops and storage cupboards and an integrated oven/hob

## **Ground Floor**

Approx. 35.3 sq. metres (379.8 sq. feet)

Total area: approx. 35.3 sq. metres (379.8 sq. feet)