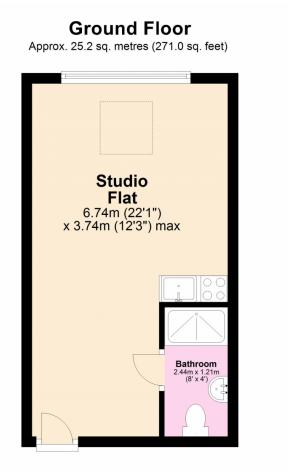

## Offers over £30,000 Tudor Studios, Tudor Road, Leicester, LE3

Total area: approx. 25.2 sq. metres (271.0 sq. feet)