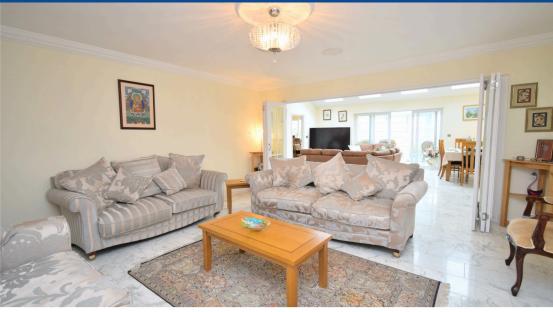

Open Plan Sitting Room: (Approx. 6.17 x 5.04 meters (20'2" x 16'6")

Showcasing an elegant Onyx Tiled Floor, this room is illuminated by Roof Velux Windows and Built-in Bose Wall Speakers. Equipped with a CCTV Camera and Air Flow Vents, it seamlessly connects to the Living Room via Bi-Folding Doors.

Living Room Area: (Approx. 5.20 x 4.89 meters (17'0" x 16'0")

Featuring the same exquisite Onyx Tiled Floor, this space offers a cozy atmosphere with Coving to Ceilings and a Fireplace with Wooden Hearth.