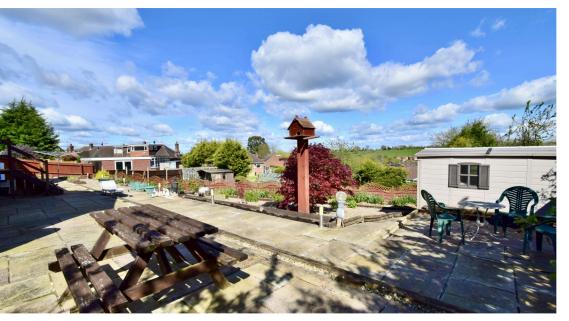

Outside, the property boasts ample Off-Road Parking for up to 4 or 5 vehicles. The meticulously maintained gardens offer an enchanting backdrop, complemented by solar panels for eco-conscious energy solutions. For enhanced security and convenience, the property includes in & out gates adorned with CCTV Cameras. All bathrooms feature Villeroy & Boch Fittings renowned for their exceptional quality.

This exceptional family abode seamlessly blends elegance with practical living spaces and is certain to surpass your expectations.

L-Shaped Entrance Porch: (Approx. 6.16 x 2.35 meters (20'2" x 7'8")

Featuring an elegant Onyx Marble Tiled Floor, ambient Spot Lights, energy-efficient LED Lights, and a CCTV Camera for added security. The UPVc Glazed windows on the side aspects allow natural light to illuminate the space, complemented by a convenient Door leading to the Porch Area.