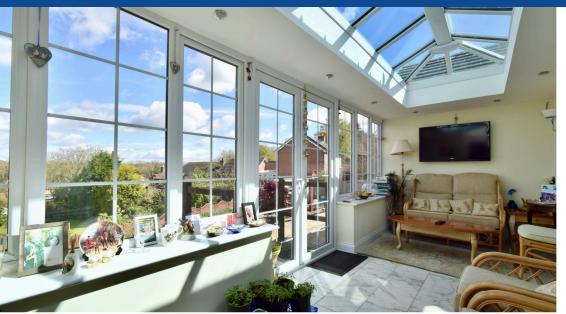

Orangery Conservatory: (Approx. 5.67 x 2.51 meters (18'7" x 8'2")

Adorned with an Onyx Tiled Floor and ambient Spot Lights, this conservatory provides a tranquil retreat with Wall Lights and a convenient Door leading to the Kitchen/Diner.

**Kitchen Diner:** (Approx. 4.67 x 4.45 meters (15'3" x 14'7")

Showcasing an Egyptian Sandstone Tile Floor and sophisticated Wall & Base Soft Closing Units, this kitchen features a Granite Base Worktop and Built-in Appliances. A UPVc Glazed Window overlooks the Rear Aspect, enhancing the culinary experience.