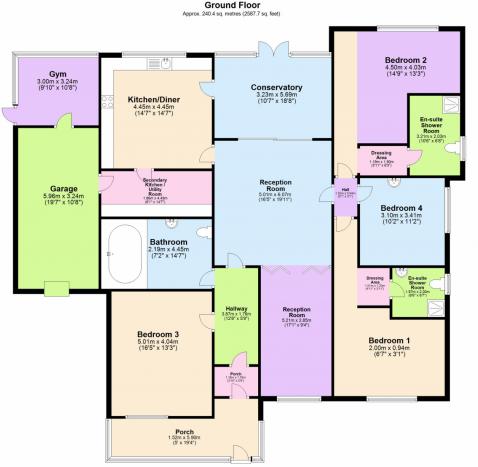

Upon entry, you'll be welcomed by a generously proportioned L-Shaped Entrance Porch leading to another porch area, which then opens up to the spacious Entrance Hallway. The ground floor showcases Bedroom 1, a luxurious Family Jacuzzi Bathroom, an open-plan Family Sitting Room with bi-folding doors accessing the Living Room, a contemporary Kitchen Diner, a Utility Area, and a conservatory perfect for relaxation, alongside a separate gym room.

The hallway leads to Bedroom 2, complete with an En-suite bathroom and Dressing Room. Adjacent, Bedroom 3 features its own Ensuite facilities with Walk-in Wardrobes. Additionally, Bedroom 4 is equipped with a fitted surround system.

This exceptional family abode seamlessly blends elegance with practical living spaces and is certain to surpass your expectations.

L-Shaped Entrance Porch: (Approx. 6.16 x 2.35 meters (20'2" x 7'8")

Featuring an elegant Onyx Marble Tiled Floor, ambient Spot Lights, energy-efficient LED Lights, and a CCTV Camera for added security. The UPVc Glazed windows on the side aspects allow natural light to illuminate the space, complemented by a convenient Door leading to the Porch Area.

## Porch Area:

Presenting the same luxurious Onyx Marble Tiled Floor, complete with a practical Shoe Rack, accent Spot Lights, and a seamless transition with a Door opening to the Entrance Hallway.

Entrance Hallway: (Approx. 3.89 x 1.75 meters (12'9" x 5'8")

This welcoming space is adorned with the exquisite Onyx Marble Tiled Floor, enhanced by illuminating Spot Lights. A Double Power Socket provides convenience, while the Wall Thermostat ensures comfort with Under Floor Heating. Doors lead to various rooms, facilitating easy access throughout.

**Bedroom 1:** (Approx. 4.57 x 3.87 meters (14'11" x 12'8")

Boasting the same opulent Onyx Marble Tiled Floor, this bedroom offers Under Floor Heating and an Air Conditioning Unit for personalized comfort. Ample storage is provided by built-in wardrobes, accompanied by a convenient Dressing table.

Family Jacuzzi Bathroom: (Approx. 4.31 x 2.17 meters (14'1" x 7'1")

Featuring a stylish Ceramic Tiled Floor and a Towel Rail Radiator, this spacious bathroom includes a luxurious Double Jacuzzi for relaxation.

Open Plan Sitting Room: (Approx. 6.17 x 5.04 meters (20'2" x 16'6")

Showcasing an elegant Onyx Tiled Floor, this room is illuminated by Roof Velux Windows and Built-in Bose Wall Speakers. Equipped with a CCTV Camera and Air Flow Vents, it seamlessly connects to the Living Room via Bi-Folding Doors.

Living Room Area: (Approx. 5.20 x 4.89 meters (17'0" x 16'0")

Featuring the same exquisite Onyx Tiled Floor, this space offers a cozy atmosphere with Coving to Ceilings and a Fireplace with Wooden Hearth.

Orangery Conservatory: (Approx. 5.67 x 2.51 meters (18'7" x 8'2")

Adorned with an Onyx Tiled Floor and ambient Spot Lights, this conservatory provides a tranquil retreat with Wall Lights and a convenient Door leading to the Kitchen/Diner.

**Kitchen Diner:** (Approx. 4.67 x 4.45 meters (15'3" x 14'7")

Showcasing an Egyptian Sandstone Tile Floor and sophisticated Wall & Base Soft Closing Units, this kitchen features a Granite Base Worktop and Built-in Appliances. A UPVc Glazed Window overlooks the Rear Aspect, enhancing the culinary experience.

Utility Area Or Alternative Kitchen: (Approx. 4.33 x 1.88 meters (14'2" x 6'2")

Featuring an Egyptian Sandstone Tiled Floor and a Stainless Steel Sink Unit, this versatile space includes Plumbing for a Washing Machine and ample storage options.