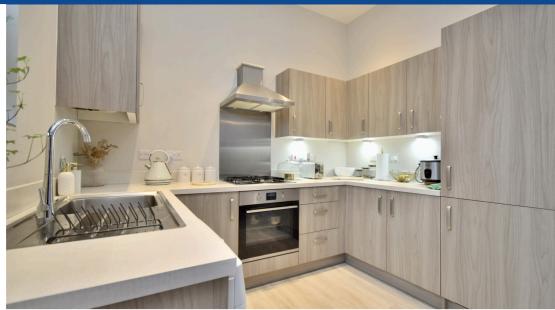

| Kings are please to present this two-bedroom terraced property on Gainsford Road in the Humberstone area. This property is conveniently located down a cul-de-sac<br>road in the quiet new build estate near Humberstone Golf Course, and is nearby to local amenities including local shops, local schools, pharmacies, supermarkets and<br>the busy Uppingham Road and Gipsy Lane access roads, making this an ideal location for the next tenants. This property benefits from spacious rooms throughout th<br>property including an open planned living, dining and kitchen area with access to a separate office space, the first floor consists of two double bedrooms and a<br>spacious family bathroom.                                                                                                                           |
|-------------------------------------------------------------------------------------------------------------------------------------------------------------------------------------------------------------------------------------------------------------------------------------------------------------------------------------------------------------------------------------------------------------------------------------------------------------------------------------------------------------------------------------------------------------------------------------------------------------------------------------------------------------------------------------------------------------------------------------------------------------------------------------------------------------------------------------------|
| As you enter the property you are welcomed by the entrance hallway offering access to the downstairs wc, stairway leading up to the first floor and the living space. T<br>living area is split into three sections, the kitchen, the dining room and the living room. The kitchen is fully fitted with integrated appliances including the fridge/freez<br>and oven/hob with the washing machine also included. The dining and living space really opens the room up with the property remaining furnished it creates a scope<br>as to how much space you actually have, the room also benefits from wall mounted radiators, double-glazed windows and single door access to the garden. The office<br>is accessed via the living area consisting of hardwood flooring, a front facing double-glazed window and a wall mounted radiator. |
| As you ascend the stairway you approach the landing area giving you access to both double bedrooms, a storage cupboard and the family bathroom. Both bedrooms are double bedrooms and located at the rear of the property both consisting of carpeted flooring, rear facing double-glazed windows, wall mounted radiators and the master bedroom also includes fitted wardrobes, both bedrooms will be coming fully furnished. The family bathroom is at the front of the property consisting of tiling throughout, a separate shower and bath, sink, toilet and front facing double-glazed window.                                                                                                                                                                                                                                       |
| This property is available fully furnished and ready to move into from the 10/06/24. The property also benefits from two allocated parking spaces, gas central heating, double-glazing throughout, fitted modern kitchen and is available by appointment only. Call Kings now 0116 352 7012!!!!  Property Info                                                                                                                                                                                                                                                                                                                                                                                                                                                                                                                            |
| Ground Floor                                                                                                                                                                                                                                                                                                                                                                                                                                                                                                                                                                                                                                                                                                                                                                                                                              |

Entrance Hallway – access to the stairway, open plan living, kitchen and dining area and the downstairs wc

| Living, Dining and Kitchen Area – open plan style split into three sections, the kitchen, dining and living areas. The kitchen is fully fitted with integrated appliances including a fridge/freezer, oven/hob and a washing machine included. The property will include the dining table, chairs and sofa. |
|-------------------------------------------------------------------------------------------------------------------------------------------------------------------------------------------------------------------------------------------------------------------------------------------------------------|
| Office – accessed through the living area consisting of hardwood flooring, a front facing double-glazed window, wall mounted radiator and the desk included                                                                                                                                                 |
| First Floor                                                                                                                                                                                                                                                                                                 |
| <b>Bedroom One</b> – double bedroom located at the rear of the property consisting of carpeted flooring, a rear facing double-glazed window, wall mounted radiator, fitted wardrobe and bed                                                                                                                 |
| <b>Bedroom Two</b> – double bedroom located at the rear of the property consisting of carpeted flooring, a rear facing double-glazed window, wall mounted radiator and bed                                                                                                                                  |
| <b>Bathroom</b> – family bathroom found at the front of the property consisting of tiled flooring, a separate shower, bath, toilet, sink and front facing double-glazed window                                                                                                                              |
|                                                                                                                                                                                                                                                                                                             |
|                                                                                                                                                                                                                                                                                                             |