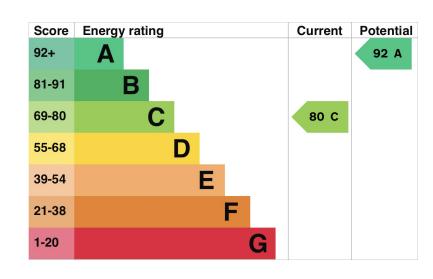

r, bath, toilet, sink and front facing double-glazed window                                                                                                                              |
|                                                                                                                                                                                                                                                                                                             |
|                                                                                                                                                                                                                                                                                                             |