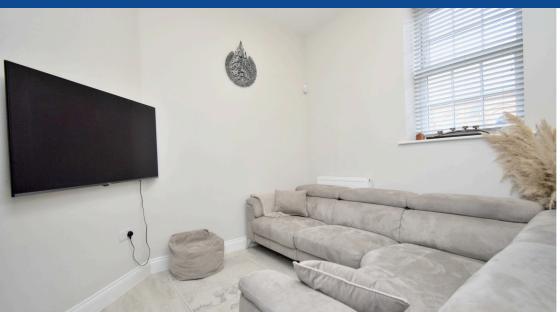

| Kings are please to present this two-bedroom terraced property on Gainsford Road in the Humberstone area. This property is conveniently located down a cul-de-sac<br>road in the quiet new build estate near Humberstone Golf Course, and is nearby to local amenities including local shops, local schools, pharmacies, supermarkets and<br>the busy Uppingham Road and Gipsy Lane access roads, making this an ideal location for the next tenants. This property benefits from spacious rooms throughout th<br>property including an open planned living, dining and kitchen area with access to a separate office space, the first floor consists of two double bedrooms and a<br>spacious family bathroom.                                                                                                                           |
|-------------------------------------------------------------------------------------------------------------------------------------------------------------------------------------------------------------------------------------------------------------------------------------------------------------------------------------------------------------------------------------------------------------------------------------------------------------------------------------------------------------------------------------------------------------------------------------------------------------------------------------------------------------------------------------------------------------------------------------------------------------------------------------------------------------------------------------------|
| As you enter the property you are welcomed by the entrance hallway offering access to the downstairs wc, stairway leading up to the first floor and the living space. T<br>living area is split into three sections, the kitchen, the dining room and the living room. The kitchen is fully fitted with integrated appliances including the fridge/freez<br>and oven/hob with the washing machine also included. The dining and living space really opens the room up with the property remaining furnished it creates a scope<br>as to how much space you actually have, the room also benefits from wall mounted radiators, double-glazed windows and single door access to the garden. The office<br>is accessed via the living area consisting of hardwood flooring, a front facing double-glazed window and a wall mounted radiator. |
| As you ascend the stairway you approach the landing area giving you access to both double bedrooms, a storage cupboard and the family bathroom. Both bedrooms are double bedrooms and located at the rear of the property both consisting of carpeted flooring, rear facing double-glazed windows, wall mounted radiators and the master bedroom also includes fitted wardrobes, both bedrooms will be coming fully furnished. The family bathroom is at the front of the property consisting of tiling throughout, a separate shower and bath, sink, toilet and front facing double-glazed window.                                                                                                                                                                                                                                       |
| This property is available fully furnished and ready to move into from the 10/06/24. The property also benefits from two allocated parking spaces, gas central heating, double-glazing throughout, fitted modern kitchen and is available by appointment only. Call Kings now 0116 352 7012!!!!  Property Info                                                                                                                                                                                                                                                                                                                                                                                                                                                                                                                            |
| Ground Floor                                                                                                                                                                                                                                                                                                                                                                                                                                                                                                                                                                                                                                                                                                                                                                                                                              |

Entrance Hallway – access to the stairway, open plan living, kitchen and dining area and the downstairs wc

| Living, Dining and Kitchen Area – open plan style split into three sections, the kitchen, dining and living areas. The kitchen is fully fitted with integrated appliances including a fridge/freezer, oven/hob and a washing machine included. The property will include the dining table, chairs and sofa. |
|-------------------------------------------------------------------------------------------------------------------------------------------------------------------------------------------------------------------------------------------------------------------------------------------------------------|
| Office – accessed through the living area consisting of hardwood flooring, a front facing double-glazed window, wall mounted radiator and the desk included                                                                                                                                                 |
| First Floor                                                                                                                                                                                                                                                                                                 |
| <b>Bedroom One</b> – double bedroom located at the rear of the property consisting of carpeted flooring, a rear facing double-glazed window, wall mounted radiator, fitted wardrobe and bed                                                                                                                 |
| <b>Bedroom Two</b> – double bedroom located at the rear of the property consisting of carpeted flooring, a rear facing double-glazed window, wall mounted radiator and bed                                                                                                                                  |
| <b>Bathroom</b> – family bathroom found at the front of the property consisting of tiled flooring, a separate shower, bath, toilet, sink and front facing double-glazed window                                                                                                                              |
|                                                                                                                                                                                                                                                                                                             |
|                                                                                                                                                                                                                                                                                                             |