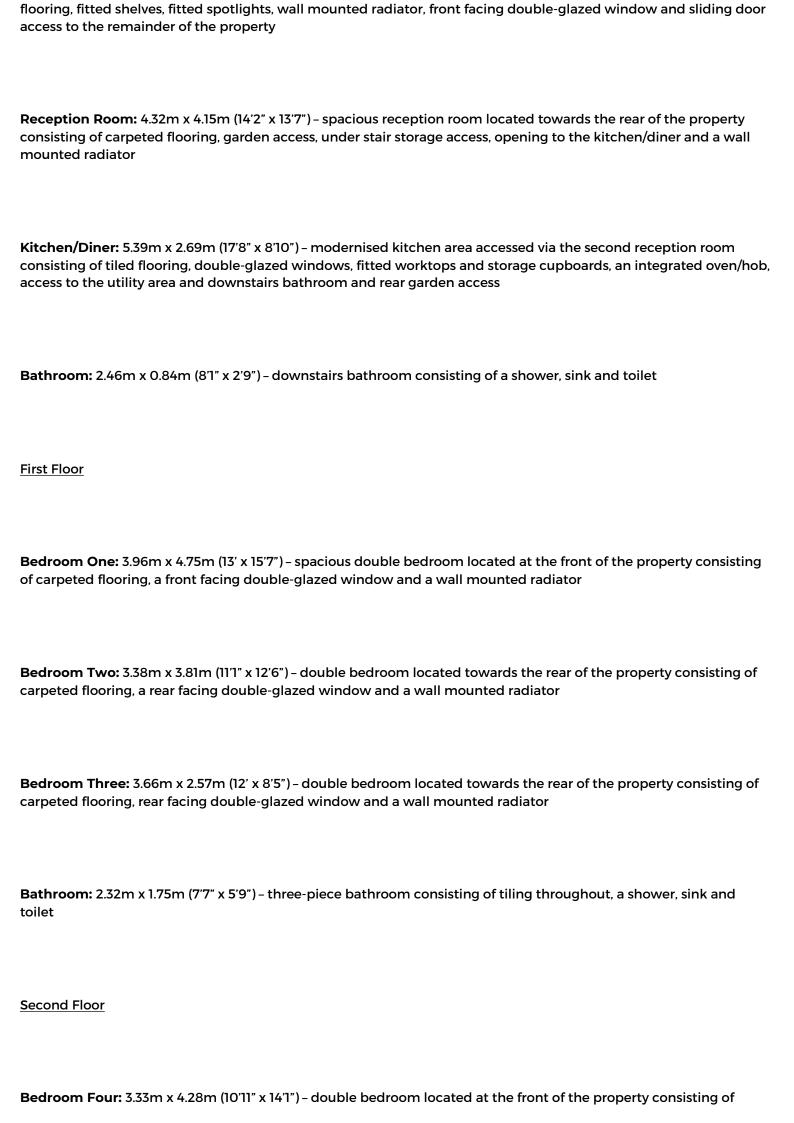

As you enter the property you initially enter the first reception room consisting of carpeted flooring, fitted fixtures providing ample storage space, a front facing double-glazed window, fitted spotlights, wall mounted radiator and sliding door access to the rest of the property. The second reception room has an open play layout with the remainder of the ground floor, consisting of carpeted flooring, access to both the garden and under stair storage, and access via an opening to the kitchen/diner. The kitchen/diner has been modernised throughout with tiled flooring, double-glazed windows, integrated oven/hob, fitted storage shelves and worktops as well as access to a rear utility area and downstairs bathroom. The downstairs bathroom consists of a shower, toilet and sink.