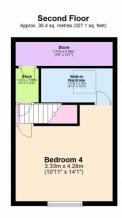

The second floor adds convenience for the owner adding a fourth bedroom and a separate storage space. Bedroom four is a double bedroom located at the front of the property consisting of carpeted flooring, a front facing double-glazed window, wall mounted radiator and access to a walk in wardrobe.