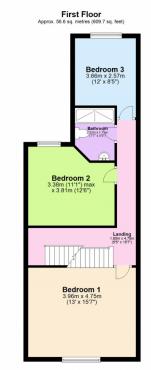

As you ascend the stairway onto the first floor you approach a spacious landing area providing access to three double bedrooms and the family bathroom. Bedroom one is a spacious double bedroom located at the front of the property consisting of carpeted flooring, a wall mounted radiator and a front facing double-glazed window. Bedroom two is a double bedroom found toward the rear of the property as you continue down the landing area, consisting of carpeted flooring, a rear facing double-glazed window and a wall mounted radiator. Bedroom three is a double bedroom located at the rear of the property consisting of carpeted flooring, a rear facing double-glazed window and a wall mounted radiator. The family bathroom is located between bedrooms two and three consisting of a three-piece layout with a shower, sink and toilet, tiling throughout and a double-glazed window.