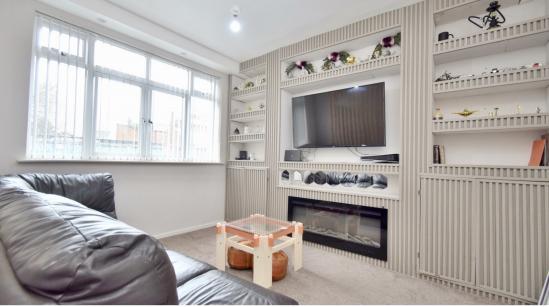

As you enter the property you initially enter the first reception room consisting of carpeted flooring, fitted fixtures providing ample storage space, a front facing double-glazed window, fitted spotlights, wall mounted radiator and sliding door access to the rest of the property. The second reception room has an open play layout with the remainder of the ground floor, consisting of carpeted flooring, access to both the garden and under stair storage, and access via an opening to the kitchen/diner. The kitchen/diner has been modernised throughout with tiled flooring, double-glazed windows, integrated oven/hob, fitted storage shelves and worktops as well as access to a rear utility area and downstairs bathroom. The downstairs bathroom consists of a shower, toilet and sink.