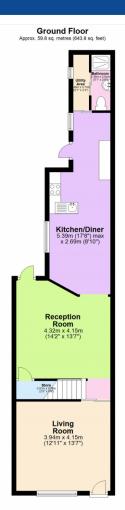

As you ascend the stairway onto the first floor you approach a spacious landing area providing access to three double bedrooms and the family bathroom. Bedroom one is a spacious double bedroom located at the front of the property consisting of carpeted flooring, a wall mounted radiator and a front facing double-glazed window. Bedroom two is a double bedroom found toward the rear of the property as you continue down the landing area, consisting of carpeted flooring, a rear facing double-glazed window and a wall mounted radiator. Bedroom three is a double bedroom located at the rear of the property consisting of carpeted flooring, a rear facing double-glazed window and a wall mounted radiator. The family bathroom is located between bedrooms two and three consisting of a three-piece layout with a shower, sink and toilet, tiling throughout and a double-glazed window.