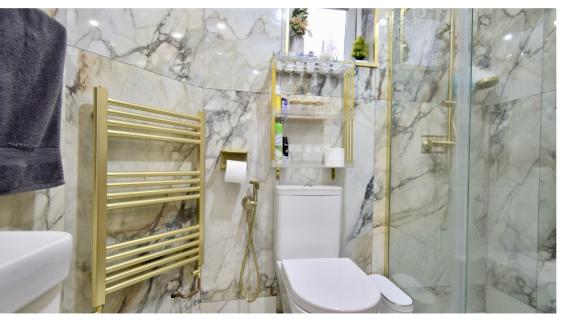

As you enter the property you initially enter the first reception room consisting of carpeted flooring, fitted fixtures providing ample storage space, a front facing double-glazed window, fitted spotlights, wall mounted radiator and sliding door access to the rest of the property. The second reception room has an open play layout with the remainder of the ground floor, consisting of carpeted flooring, access to both the garden and under stair storage, and access via an opening to the kitchen/diner. The kitchen/diner has been modernised throughout with tiled flooring, double-glazed windows, integrated oven/hob, fitted storage shelves and worktops as well as access to a rear utility area and downstairs bathroom. The downstairs bathroom consists of a shower, toilet and sink.

As you ascend the stairway onto the first floor you approach a spacious landing area providing access to three double bedrooms and the family bathroom. Bedroom one is a spacious double bedroom located at the front of the property consisting of carpeted flooring, a wall mounted radiator and a front facing double-glazed window. Bedroom two is a double bedroom found toward the rear of the property as you continue down the landing area, consisting of carpeted flooring, a rear facing double-glazed window and a wall mounted radiator. Bedroom three is a double bedroom located at the rear of the property consisting of carpeted flooring, a rear facing double-glazed window and a wall mounted radiator. The family bathroom is located between bedrooms two and three consisting of a three-piece layout with a shower, sink and toilet, tiling throughout and a double-glazed window.