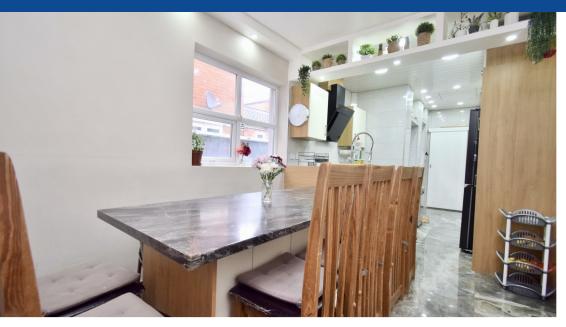

As you enter the property you initially enter the first reception room consisting of carpeted flooring, fitted fixtures providing ample storage space, a front facing double-glazed window, fitted spotlights, wall mounted radiator and sliding door access to the rest of the property. The second reception room has an open play layout with the remainder of the ground floor, consisting of carpeted flooring, access to both the garden and under stair storage, and access via an opening to the kitchen/diner. The kitchen/diner has been modernised throughout with tiled flooring, double-glazed windows, integrated oven/hob, fitted storage shelves and worktops as well as access to a rear utility area and downstairs bathroom. The downstairs bathroom consists of a shower, toilet and sink.