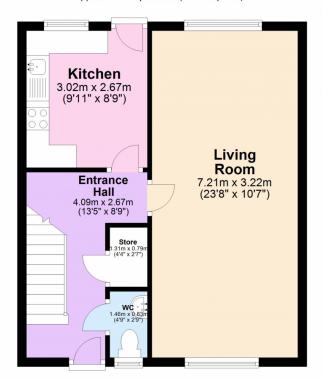

| Kings are excited to present this three-bedroom terraced property located on Balderstone Close in the Rowlatts Hill area. The location of the property is ideal being bund within close proximity to local shops, fantastic transport links with regular bus routes and major access roads including Wicklow Drive and Uppingham Road, places of worship and local schools. The house does require some work but benefits from a simple layout of a ground floor consisting of a spacious living area, kitchen and downstairs we, and has a first floor consisting of two double bedrooms, one single bedroom and the family bathroom. |
|----------------------------------------------------------------------------------------------------------------------------------------------------------------------------------------------------------------------------------------------------------------------------------------------------------------------------------------------------------------------------------------------------------------------------------------------------------------------------------------------------------------------------------------------------------------------------------------------------------------------------------------|
| as you enter the property you are initially welcomed by an entrance hallway providing access to a downstairs wc, storage cupboard, kitchen to the rear and spacious ving area. The living room stretches from the front to the rear of the property consisting of tiled flooring, a front and rear facing double-glazed window and a wall nounted radiator. The kitchen is found at the rear of the property consisting of tiled flooring, fitted worktops and storage cupboard, a free-standing oven/hob, rear acing double-glazed window and rear garden access.                                                                     |
| as you proceed up the stairway you are welcomed by a spacious landing area providing access to all three bedrooms and the family bathroom. Bedrooms one and two re both double bedrooms which have mirroring layouts with double-glazed windows facing the respective directions, wall mounted radiators and integrated storage upboards. Bedroom three is a single bedroom located at the front of the property and the family bathroom is located at the rear of the property consisting of a bath, oilet and sink.                                                                                                                  |
| this property does require some modernisation throughout but this takes nothing away from the potential the property has both from a residential perspective or nvestment for a landlord. Available by appointment only. Call Kings now 0116 352 7012!!!!                                                                                                                                                                                                                                                                                                                                                                              |
| Property Info                                                                                                                                                                                                                                                                                                                                                                                                                                                                                                                                                                                                                          |
| Ground Floor                                                                                                                                                                                                                                                                                                                                                                                                                                                                                                                                                                                                                           |
| iving Room: 7.21m x 3.22m (23'8" x 10'7") - spacious living area stretching the front to the rear of the property consisting of tiled flooring, a front and rear facing double-                                                                                                                                                                                                                                                                                                                                                                                                                                                        |

glazed window and wall mounted radiator

| <b>Kitchen:</b> 3.02m x 2.67m (9'11" x 8'9") - located at the rear of the property consisting of tiled flooring, fitted worktops and storage cupboards, a rear facing double-glazed window and rear garden access                       |
|-----------------------------------------------------------------------------------------------------------------------------------------------------------------------------------------------------------------------------------------|
| First Floor                                                                                                                                                                                                                             |
| <b>Bedroom One:</b> 3.54m x 3.30m (11'7" x 10'10") – double bedroom located at the front of the property consisting of hardwood flooring, a front facing double-glazed window and a wall mounted radiator                               |
| <b>Bedroom Two:</b> 3.58m x 3.31m (11'9" x 10'10") - double bedroom located at the rear of the property consisting of hardwood flooring, a rear facing double-glazed window, a wall mounted radiator and an integrated storage cupboard |
| <b>Bedroom Three:</b> 2.55m x 2.67m (8'4" x 8'9") - single bedroom located at the front of the property consisting of hardwood flooring, a front facing double-glazed window and a wall mounted radiator                                |
| Bathroom: 1.95m x 1.80m (6'5" x 5'11") - family bathroom located at the rear of the property consisting of a bath, toilet, sink and a rear facing double-glazed window                                                                  |
|                                                                                                                                                                                                                                         |
|                                                                                                                                                                                                                                         |

## **Ground Floor**

Approx. 43.1 sq. metres (464.3 sq. feet)