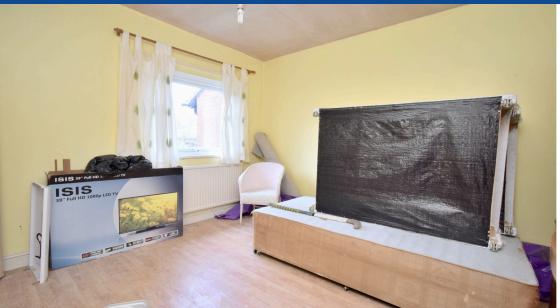

| Kings are excited to present this three-bedroom terraced property located on Balderstone Close in the Rowlatts Hill area. The location of the property is ideal being bund within close proximity to local shops, fantastic transport links with regular bus routes and major access roads including Wicklow Drive and Uppingham Road, places of worship and local schools. The house does require some work but benefits from a simple layout of a ground floor consisting of a spacious living area, kitchen and downstairs we, and has a first floor consisting of two double bedrooms, one single bedroom and the family bathroom. |
|----------------------------------------------------------------------------------------------------------------------------------------------------------------------------------------------------------------------------------------------------------------------------------------------------------------------------------------------------------------------------------------------------------------------------------------------------------------------------------------------------------------------------------------------------------------------------------------------------------------------------------------|
| as you enter the property you are initially welcomed by an entrance hallway providing access to a downstairs wc, storage cupboard, kitchen to the rear and spacious ving area. The living room stretches from the front to the rear of the property consisting of tiled flooring, a front and rear facing double-glazed window and a wall nounted radiator. The kitchen is found at the rear of the property consisting of tiled flooring, fitted worktops and storage cupboard, a free-standing oven/hob, rear acing double-glazed window and rear garden access.                                                                     |
| as you proceed up the stairway you are welcomed by a spacious landing area providing access to all three bedrooms and the family bathroom. Bedrooms one and two re both double bedrooms which have mirroring layouts with double-glazed windows facing the respective directions, wall mounted radiators and integrated storage upboards. Bedroom three is a single bedroom located at the front of the property and the family bathroom is located at the rear of the property consisting of a bath, oilet and sink.                                                                                                                  |
| this property does require some modernisation throughout but this takes nothing away from the potential the property has both from a residential perspective or nvestment for a landlord. Available by appointment only. Call Kings now 0116 352 7012!!!!                                                                                                                                                                                                                                                                                                                                                                              |
| Property Info                                                                                                                                                                                                                                                                                                                                                                                                                                                                                                                                                                                                                          |
| Ground Floor                                                                                                                                                                                                                                                                                                                                                                                                                                                                                                                                                                                                                           |
| iving Room: 7.21m x 3.22m (23'8" x 10'7") - spacious living area stretching the front to the rear of the property consisting of tiled flooring, a front and rear facing double-                                                                                                                                                                                                                                                                                                                                                                                                                                                        |