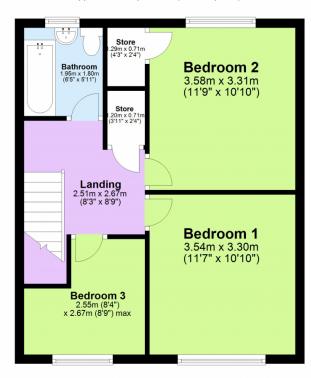

| Kings are excited to present this three-bedroom terraced property located on Balderstone Close in the Rowlatts Hill area. The location of the property is ideal being bund within close proximity to local shops, fantastic transport links with regular bus routes and major access roads including Wicklow Drive and Uppingham Road, places of worship and local schools. The house does require some work but benefits from a simple layout of a ground floor consisting of a spacious living area, kitchen and downstairs we, and has a first floor consisting of two double bedrooms, one single bedroom and the family bathroom. |
|----------------------------------------------------------------------------------------------------------------------------------------------------------------------------------------------------------------------------------------------------------------------------------------------------------------------------------------------------------------------------------------------------------------------------------------------------------------------------------------------------------------------------------------------------------------------------------------------------------------------------------------|
| as you enter the property you are initially welcomed by an entrance hallway providing access to a downstairs wc, storage cupboard, kitchen to the rear and spacious ving area. The living room stretches from the front to the rear of the property consisting of tiled flooring, a front and rear facing double-glazed window and a wall nounted radiator. The kitchen is found at the rear of the property consisting of tiled flooring, fitted worktops and storage cupboard, a free-standing oven/hob, rear acing double-glazed window and rear garden access.                                                                     |
| as you proceed up the stairway you are welcomed by a spacious landing area providing access to all three bedrooms and the family bathroom. Bedrooms one and two re both double bedrooms which have mirroring layouts with double-glazed windows facing the respective directions, wall mounted radiators and integrated storage upboards. Bedroom three is a single bedroom located at the front of the property and the family bathroom is located at the rear of the property consisting of a bath, oilet and sink.                                                                                                                  |
| this property does require some modernisation throughout but this takes nothing away from the potential the property has both from a residential perspective or nvestment for a landlord. Available by appointment only. Call Kings now 0116 352 7012!!!!                                                                                                                                                                                                                                                                                                                                                                              |
| Property Info                                                                                                                                                                                                                                                                                                                                                                                                                                                                                                                                                                                                                          |
| Ground Floor                                                                                                                                                                                                                                                                                                                                                                                                                                                                                                                                                                                                                           |
| iving Room: 7.21m x 3.22m (23'8" x 10'7") - spacious living area stretching the front to the rear of the property consisting of tiled flooring, a front and rear facing double-                                                                                                                                                                                                                                                                                                                                                                                                                                                        |

glazed window and wall mounted radiator

| <b>Kitchen:</b> 3.02m x 2.67m (9'11" x 8'9") - located at the rear of the property consisting of tiled flooring, fitted worktops and storage cupboards, a rear facing double-glazed window and rear garden access                       |
|-----------------------------------------------------------------------------------------------------------------------------------------------------------------------------------------------------------------------------------------|
| First Floor                                                                                                                                                                                                                             |
| <b>Bedroom One:</b> 3.54m x 3.30m (11'7" x 10'10") – double bedroom located at the front of the property consisting of hardwood flooring, a front facing double-glazed window and a wall mounted radiator                               |
| <b>Bedroom Two:</b> 3.58m x 3.31m (11'9" x 10'10") - double bedroom located at the rear of the property consisting of hardwood flooring, a rear facing double-glazed window, a wall mounted radiator and an integrated storage cupboard |
| <b>Bedroom Three:</b> 2.55m x 2.67m (8'4" x 8'9") - single bedroom located at the front of the property consisting of hardwood flooring, a front facing double-glazed window and a wall mounted radiator                                |
| Bathroom: 1.95m x 1.80m (6'5" x 5'11") - family bathroom located at the rear of the property consisting of a bath, toilet, sink and a rear facing double-glazed window                                                                  |
|                                                                                                                                                                                                                                         |
|                                                                                                                                                                                                                                         |

## **First Floor**

Approx. 43.8 sq. metres (471.8 sq. feet)

Energy EFFC EPC Coming soon

Total area: approx. 87.0 sq. metres (936.1 sq. feet)