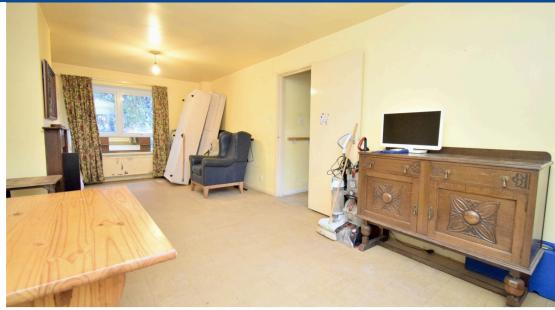

| Kings are excited to present this three-bedroom terraced property located on Balderstone Close in the Rowlatts Hill area. The location of the property is ideal being bund within close proximity to local shops, fantastic transport links with regular bus routes and major access roads including Wicklow Drive and Uppingham Road, places of worship and local schools. The house does require some work but benefits from a simple layout of a ground floor consisting of a spacious living area, kitchen and downstairs we, and has a first floor consisting of two double bedrooms, one single bedroom and the family bathroom. |
|----------------------------------------------------------------------------------------------------------------------------------------------------------------------------------------------------------------------------------------------------------------------------------------------------------------------------------------------------------------------------------------------------------------------------------------------------------------------------------------------------------------------------------------------------------------------------------------------------------------------------------------|
| as you enter the property you are initially welcomed by an entrance hallway providing access to a downstairs wc, storage cupboard, kitchen to the rear and spacious ving area. The living room stretches from the front to the rear of the property consisting of tiled flooring, a front and rear facing double-glazed window and a wall nounted radiator. The kitchen is found at the rear of the property consisting of tiled flooring, fitted worktops and storage cupboard, a free-standing oven/hob, rear acing double-glazed window and rear garden access.                                                                     |
| as you proceed up the stairway you are welcomed by a spacious landing area providing access to all three bedrooms and the family bathroom. Bedrooms one and two re both double bedrooms which have mirroring layouts with double-glazed windows facing the respective directions, wall mounted radiators and integrated storage upboards. Bedroom three is a single bedroom located at the front of the property and the family bathroom is located at the rear of the property consisting of a bath, oilet and sink.                                                                                                                  |
| this property does require some modernisation throughout but this takes nothing away from the potential the property has both from a residential perspective or nvestment for a landlord. Available by appointment only. Call Kings now 0116 352 7012!!!!                                                                                                                                                                                                                                                                                                                                                                              |
| Property Info                                                                                                                                                                                                                                                                                                                                                                                                                                                                                                                                                                                                                          |
| Ground Floor                                                                                                                                                                                                                                                                                                                                                                                                                                                                                                                                                                                                                           |
| iving Room: 7.21m x 3.22m (23'8" x 10'7") - spacious living area stretching the front to the rear of the property consisting of tiled flooring, a front and rear facing double-                                                                                                                                                                                                                                                                                                                                                                                                                                                        |