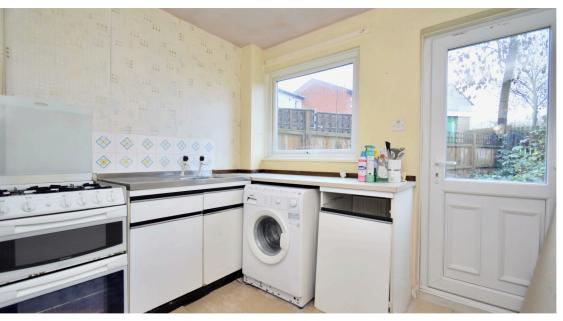

| Kings are excited to present this three-bedroom terraced property located on Balderstone Close in the Rowlatts Hill area. The location of the property is ideal being bund within close proximity to local shops, fantastic transport links with regular bus routes and major access roads including Wicklow Drive and Uppingham Road, places of worship and local schools. The house does require some work but benefits from a simple layout of a ground floor consisting of a spacious living area, kitchen and downstairs we, and has a first floor consisting of two double bedrooms, one single bedroom and the family bathroom. |
|----------------------------------------------------------------------------------------------------------------------------------------------------------------------------------------------------------------------------------------------------------------------------------------------------------------------------------------------------------------------------------------------------------------------------------------------------------------------------------------------------------------------------------------------------------------------------------------------------------------------------------------|
| as you enter the property you are initially welcomed by an entrance hallway providing access to a downstairs wc, storage cupboard, kitchen to the rear and spacious ving area. The living room stretches from the front to the rear of the property consisting of tiled flooring, a front and rear facing double-glazed window and a wall nounted radiator. The kitchen is found at the rear of the property consisting of tiled flooring, fitted worktops and storage cupboard, a free-standing oven/hob, rear acing double-glazed window and rear garden access.                                                                     |
| as you proceed up the stairway you are welcomed by a spacious landing area providing access to all three bedrooms and the family bathroom. Bedrooms one and two re both double bedrooms which have mirroring layouts with double-glazed windows facing the respective directions, wall mounted radiators and integrated storage upboards. Bedroom three is a single bedroom located at the front of the property and the family bathroom is located at the rear of the property consisting of a bath, oilet and sink.                                                                                                                  |
| this property does require some modernisation throughout but this takes nothing away from the potential the property has both from a residential perspective or nvestment for a landlord. Available by appointment only. Call Kings now 0116 352 7012!!!!                                                                                                                                                                                                                                                                                                                                                                              |
| Property Info                                                                                                                                                                                                                                                                                                                                                                                                                                                                                                                                                                                                                          |
| Ground Floor                                                                                                                                                                                                                                                                                                                                                                                                                                                                                                                                                                                                                           |
| iving Room: 7.21m x 3.22m (23'8" x 10'7") - spacious living area stretching the front to the rear of the property consisting of tiled flooring, a front and rear facing double-                                                                                                                                                                                                                                                                                                                                                                                                                                                        |

glazed window and wall mounted radiator

| <b>Kitchen:</b> 3.02m x 2.67m (9'11" x 8'9") - located at the rear of the property consisting of tiled flooring, fitted worktops and storage cupboards, a rear facing double-glazed window and rear garden access                       |
|-----------------------------------------------------------------------------------------------------------------------------------------------------------------------------------------------------------------------------------------|
| First Floor                                                                                                                                                                                                                             |
| <b>Bedroom One:</b> 3.54m x 3.30m (11'7" x 10'10") – double bedroom located at the front of the property consisting of hardwood flooring, a front facing double-glazed window and a wall mounted radiator                               |
| <b>Bedroom Two:</b> 3.58m x 3.31m (11'9" x 10'10") - double bedroom located at the rear of the property consisting of hardwood flooring, a rear facing double-glazed window, a wall mounted radiator and an integrated storage cupboard |
| <b>Bedroom Three:</b> 2.55m x 2.67m (8'4" x 8'9") - single bedroom located at the front of the property consisting of hardwood flooring, a front facing double-glazed window and a wall mounted radiator                                |
| Bathroom: 1.95m x 1.80m (6'5" x 5'11") - family bathroom located at the rear of the property consisting of a bath, toilet, sink and a rear facing double-glazed window                                                                  |
|                                                                                                                                                                                                                                         |
|                                                                                                                                                                                                                                         |