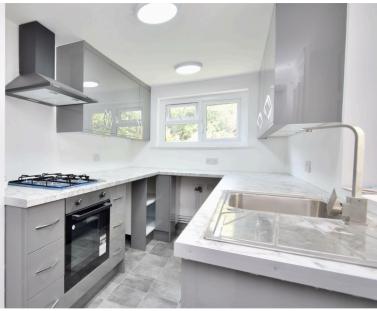

Upon entering the property you firstly make your way through a spacious porch area before entering the main hallway. The first reception room can be found at the front of the property with a large bay window bringing in a lot of natural light. The second reception room can be found towards the rear of the property as well as the dining room and kitchen area. The kitchen area can be found at the rear of the property accessed through the dining room and also offers garden access.

Dining Room: 3.65m x 2.44m - located at the rear of the property, consisting of double-glazed windows, tiled flooring, wall mounted radiator and kitchen access.

**Kitchen:** 4.01m x 1.98m - located at the rear of the property accessed through the dining room, consisting of fitted modern worktops, oven/hob and rear access to the garden through a store room