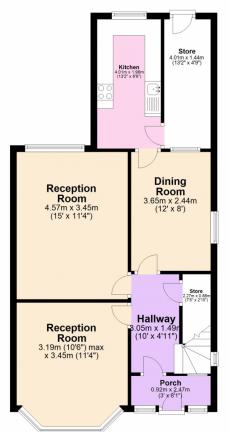

Upon entering the property you firstly make your way through a spacious porch area before entering the main hallway. The first reception room can be found at the front of the property with a large bay window bringing in a lot of natural light. The second reception room can be found towards the rear of the property as well as the dining room and kitchen area. The kitchen area can be found at the rear of the property accessed through the dining room and also offers garden access.

## **Ground Floor**

**Reception Room:** 3.19m x 3.45m - located at the front of the property, consisting of a large bay window, carpet flooring and wall mounted radiator.

Reception Room: 4.57m x 3.45m - located at the rear of the property, consisting of double-glazed window, carpet flooring and wall mounted radiator.

Dining Room: 3.65m x 2.44m - located at the rear of the property, consisting of double-glazed windows, tiled flooring, wall mounted radiator and kitchen access.

**Kitchen:** 4.01m x 1.98m - located at the rear of the property accessed through the dining room, consisting of fitted modern worktops, oven/hob and rear access to the garden through a store room