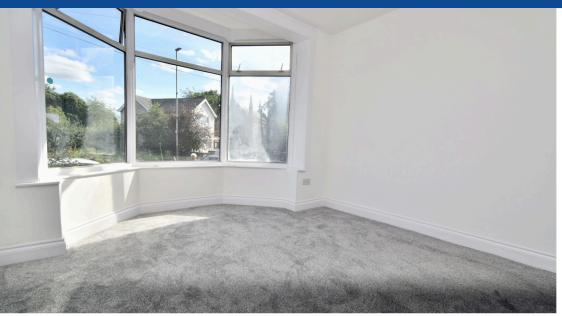

Upon entering the property you firstly make your way through a spacious porch area before entering the main hallway. The first reception room can be found at the front of the property with a large bay window bringing in a lot of natural light. The second reception room can be found towards the rear of the property as well as the dining room and kitchen area. The kitchen area can be found at the rear of the property accessed through the dining room and also offers garden access.

## **Ground Floor**

**Reception Room:** 3.19m x 3.45m - located at the front of the property, consisting of a large bay window, carpet flooring and wall mounted radiator.

Reception Room: 4.57m x 3.45m - located at the rear of the property, consisting of double-glazed window, carpet flooring and wall mounted radiator.

## First Floor

Bedroom one: 4.56m x 3.45m - double bedroom found at the rear of the property, consisting of carpet flooring, double glazed window and wall mounted radiator

Bedroom two: 3.21m x 3.47m - double bedroom found at the front of the property, consisting of carpet flooring, large bay window and wall mounted radiator