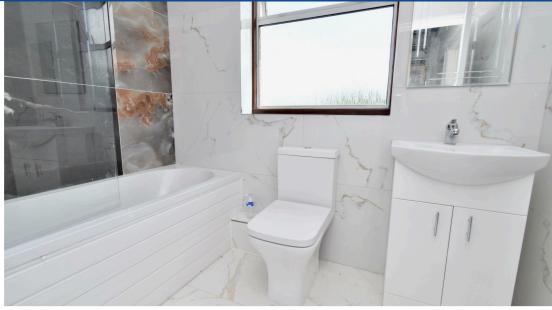

As you ascend the property you are met with a spacious landing area connecting all three bedrooms and the family bathroom. The property consists of two double bedrooms and one single bedroom, bedroom two can be found at the front of the property and bedrooms one and three can be found at the rear of the property. The family bathroom is situated next to bedroom one at the front of the property.

Bedroom three: 3.29m x 2.43m - single bedroom found at the rear of the property, consisting of carpet flooring, double glazed window and wall mounted radiator

Bathroom: 1.65m x 2.37m - tiled family bathroom inclusive of bath/shower, toilet, sink and double glazed window