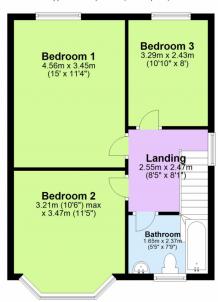

As you ascend the property you are met with a spacious landing area connecting all three bedrooms and the family bathroom. The property consists of two double bedrooms and one single bedroom, bedroom two can be found at the front of the property and bedrooms one and three can be found at the rear of the property. The family bathroom is situated next to bedroom one at the front of the property.

## First Floor

Bedroom one: 4.56m x 3.45m - double bedroom found at the rear of the property, consisting of carpet flooring, double glazed window and wall mounted radiator

Bedroom two: 3.21m x 3.47m - double bedroom found at the front of the property, consisting of carpet flooring, large bay window and wall mounted radiator

Bedroom three: 3.29m x 2.43m - single bedroom found at the rear of the property, consisting of carpet flooring, double glazed window and wall mounted radiator

Bathroom: 1.65m x 2.37m - tiled family bathroom inclusive of bath/shower, toilet, sink and double glazed window