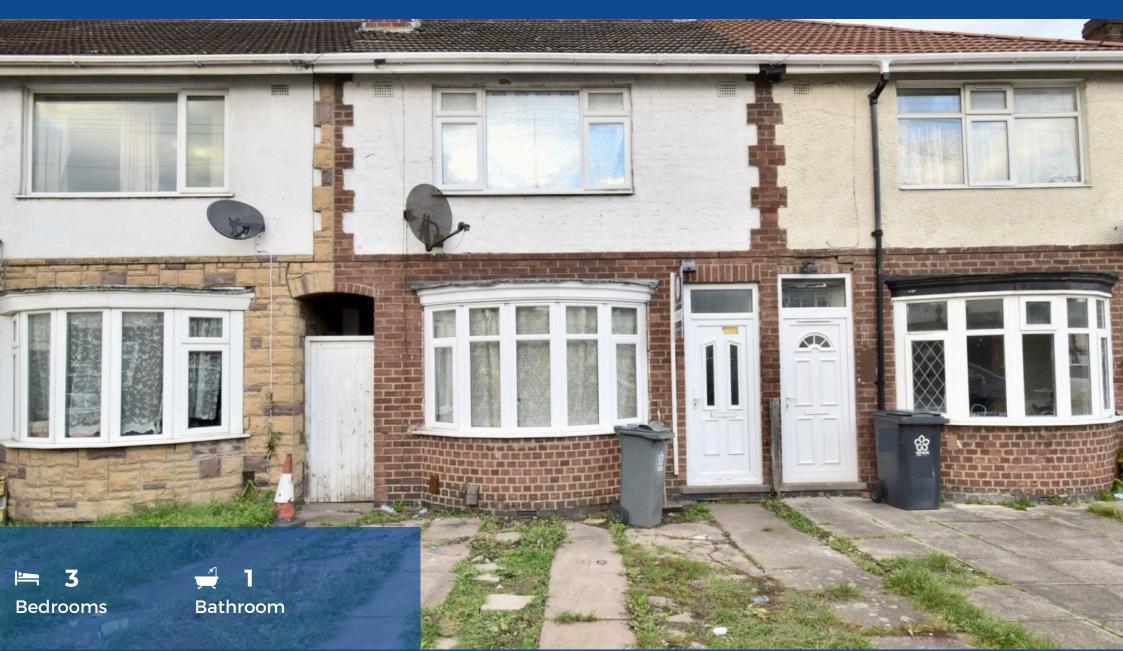

## Offers over £240,000 Clevedon Crescent, Northfields, Leicester, LE4

Kings are pleased to present this three-bedroom terraced house found on Clevedon Crescent in the Northfields area of Leicester. This property is conveniently located down a cul-de-sac quiet road in a prime location within close proximity to local amenities including shops, pharmacies, supermarkets, places of worship and major transport links including Gypsy Lane, Victoria Road East and Uppingham Road. The property benefits from three bedrooms, two of which being double bedrooms and one single, a downstairs inclusive of a front living room and rear bathroom and kitchen. This property is available with no chain and via appointment only. Call Kings now. 0116 352 7012!!!!!

| Kings are pleased to present this three-bedroom terraced house found on Clevedon Crescent in the Northfields area of Leicester. This property is conveniently located down a cul-de-sac quiet road in a prime location within close proximity to local amenities including shops, pharmacies, supermarkets, places of worship and major transport links including Gypsy Lane, Victoria Road East and Uppingham Road. The property benefits from three bedrooms, two of which being double bedrooms and one single, a downstairs inclusive of a front living room and rear bathroom and kitchen. This property is available with no chain and via appointment only. Call Kings now. 0116 352 7012!!!!!       |
|-------------------------------------------------------------------------------------------------------------------------------------------------------------------------------------------------------------------------------------------------------------------------------------------------------------------------------------------------------------------------------------------------------------------------------------------------------------------------------------------------------------------------------------------------------------------------------------------------------------------------------------------------------------------------------------------------------------|
| As you enter the property you initially make your way through a small entrance hallway giving access to the stairs and the living room. The living room is found at the front of the property consisting of carpeted flooring, a large, bay window, wall mounted radiator and it gives access to the kitchen/bathroom areas towards the rear. The kitchen comes with hardwood flooring, fitted worktops and storage cupboards, a free-standing oven/hob, access to a rear storage cupboard and under stair storage and sliding door access into the garden. The bathroom can be found towards the rear of the property consisting of tiling throughout, a bath/shower, sink, toilet and rear facing window. |
| As you ascend the stairway onto the first floor landing you gain access to all three bedrooms inclusive of two doubles and one single. Bedroom one can be found at the front of the property benefiting from a large front facing window, carpeted flooring, a wall mounted radiator and access into an integrated storage cupboard/wardrobe. Bedroom two can be found at the rear of the property benefiting from carpeted flooring, a rear facing window, wall mounted radiator and a fitted wardrobe. The single bedroom which is bedroom three can be found at the rear of the property which consists of carpeted flooring, a rear facing window and wall mounted radiator.                            |
| Property info                                                                                                                                                                                                                                                                                                                                                                                                                                                                                                                                                                                                                                                                                               |
| Ground Floor                                                                                                                                                                                                                                                                                                                                                                                                                                                                                                                                                                                                                                                                                                |
| <b>Living Room:</b> 3.95m x 3.42m - located at the front of the property consisting of carpeted flooring, a large, front bay window, wall mounted radiator and access to the kitchen/bathroom                                                                                                                                                                                                                                                                                                                                                                                                                                                                                                               |