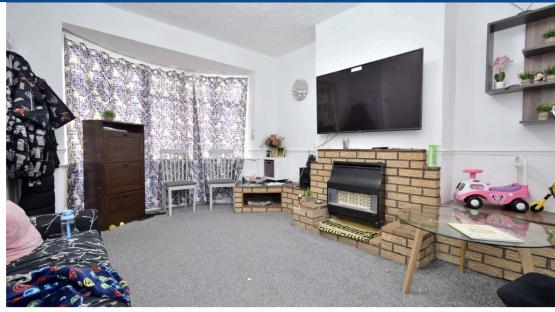

| Kings are pleased to present this three-bedroom terraced house found on Clevedon Crescent in the Northfields area of Leicester. This property is conveniently located down a cul-de-sac quiet road in a prime location within close proximity to local amenities including shops, pharmacies, supermarkets, places of worship and major transport links including Gypsy Lane, Victoria Road East and Uppingham Road. The property benefits from three bedrooms, two of which being double bedrooms and one single, a downstairs inclusive of a front living room and rear bathroom and kitchen. This property is available with no chain and via appointment only. Call Kings now. 0116 352 7012!!!!!       |
|-------------------------------------------------------------------------------------------------------------------------------------------------------------------------------------------------------------------------------------------------------------------------------------------------------------------------------------------------------------------------------------------------------------------------------------------------------------------------------------------------------------------------------------------------------------------------------------------------------------------------------------------------------------------------------------------------------------|
| As you enter the property you initially make your way through a small entrance hallway giving access to the stairs and the living room. The living room is found at the front of the property consisting of carpeted flooring, a large, bay window, wall mounted radiator and it gives access to the kitchen/bathroom areas towards the rear. The kitchen comes with hardwood flooring, fitted worktops and storage cupboards, a free-standing oven/hob, access to a rear storage cupboard and under stair storage and sliding door access into the garden. The bathroom can be found towards the rear of the property consisting of tiling throughout, a bath/shower, sink, toilet and rear facing window. |
| As you ascend the stairway onto the first floor landing you gain access to all three bedrooms inclusive of two doubles and one single. Bedroom one can be found at the front of the property benefiting from a large front facing window, carpeted flooring, a wall mounted radiator and access into an integrated storage cupboard/wardrobe. Bedroom two can be found at the rear of the property benefiting from carpeted flooring, a rear facing window, wall mounted radiator and a fitted wardrobe. The single bedroom which is bedroom three can be found at the rear of the property which consists of carpeted flooring, a rear facing window and wall mounted radiator.                            |
| Property info                                                                                                                                                                                                                                                                                                                                                                                                                                                                                                                                                                                                                                                                                               |
| Ground Floor                                                                                                                                                                                                                                                                                                                                                                                                                                                                                                                                                                                                                                                                                                |
| <b>Living Room:</b> 3.95m x 3.42m - located at the front of the property consisting of carpeted flooring, a large, front bay window, wall mounted radiator and access to the kitchen/bathroom                                                                                                                                                                                                                                                                                                                                                                                                                                                                                                               |

| Bathroom: 2.34m x 1.50m - located towards the rear of the property accessed via the kitchen, consisting of tiling throughout, a bath/shower, sink, toilet and rear facing window                                                                                       |
|------------------------------------------------------------------------------------------------------------------------------------------------------------------------------------------------------------------------------------------------------------------------|
| <b>Kitchen:</b> 4.60m x 2.71m - located at the rear of the property consisting of hardwood flooring, fitted worktops and storage cupboards, a free-standing oven/hob, access via a sliding door to the garden and access to a storage cupboard and under stair storage |
| <u>First Floor</u>                                                                                                                                                                                                                                                     |
| <b>Bedroom One:</b> 3.41m x 4.02m - double bedroom located at the front of the property consisting of carpeted flooring, a wall mounted radiator, front facing window and access to an integrated storage cupboard/wardrobe                                            |
| <b>Bedroom Two:</b> 2.95m x 2.85m - double bedroom located at the front of the property consisting of carpeted flooring, a wall mounted radiator, rear facing window and a fitted wardrobe                                                                             |
| Bedroom Three: 2.04m x 2.02m - single bedroom located at the rear of the property consisting of carpeted flooring, a wall mounted radiator and rear facing window                                                                                                      |
|                                                                                                                                                                                                                                                                        |
|                                                                                                                                                                                                                                                                        |