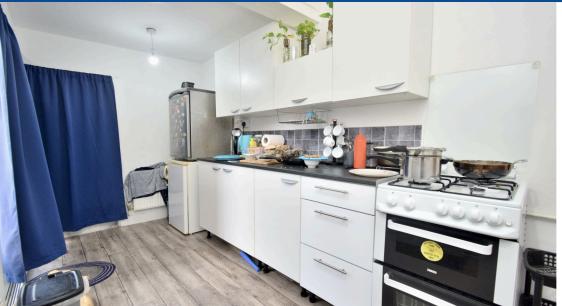

| Kings are pleased to present this three-bedroom terraced house found on Clevedon Crescent in the Northfields area of Leicester. This property is conveniently located down a cul-de-sac quiet road in a prime location within close proximity to local amenities including shops, pharmacies, supermarkets, places of worship and major transport links including Gypsy Lane, Victoria Road East and Uppingham Road. The property benefits from three bedrooms, two of which being double bedrooms and one single, a downstairs inclusive of a front living room and rear bathroom and kitchen. This property is available with no chain and via appointment only. Call Kings now. 0116 352 7012!!!!!       |
|-------------------------------------------------------------------------------------------------------------------------------------------------------------------------------------------------------------------------------------------------------------------------------------------------------------------------------------------------------------------------------------------------------------------------------------------------------------------------------------------------------------------------------------------------------------------------------------------------------------------------------------------------------------------------------------------------------------|
| As you enter the property you initially make your way through a small entrance hallway giving access to the stairs and the living room. The living room is found at the front of the property consisting of carpeted flooring, a large, bay window, wall mounted radiator and it gives access to the kitchen/bathroom areas towards the rear. The kitchen comes with hardwood flooring, fitted worktops and storage cupboards, a free-standing oven/hob, access to a rear storage cupboard and under stair storage and sliding door access into the garden. The bathroom can be found towards the rear of the property consisting of tiling throughout, a bath/shower, sink, toilet and rear facing window. |
| As you ascend the stairway onto the first floor landing you gain access to all three bedrooms inclusive of two doubles and one single. Bedroom one can be found at the front of the property benefiting from a large front facing window, carpeted flooring, a wall mounted radiator and access into an integrated storage cupboard/wardrobe. Bedroom two can be found at the rear of the property benefiting from carpeted flooring, a rear facing window, wall mounted radiator and a fitted wardrobe. The single bedroom which is bedroom three can be found at the rear of the property which consists of carpeted flooring, a rear facing window and wall mounted radiator.                            |
| Property info                                                                                                                                                                                                                                                                                                                                                                                                                                                                                                                                                                                                                                                                                               |
| Ground Floor                                                                                                                                                                                                                                                                                                                                                                                                                                                                                                                                                                                                                                                                                                |
| <b>Living Room:</b> 3.95m x 3.42m - located at the front of the property consisting of carpeted flooring, a large, front bay window, wall mounted radiator and access to the kitchen/bathroom                                                                                                                                                                                                                                                                                                                                                                                                                                                                                                               |

| Bathroom: 2.34m x 1.50m - located towards the rear of the property accessed via the kitchen, consisting of tiling throughout, a bath/shower, sink, toilet and rear facing window                                                                                       |
|------------------------------------------------------------------------------------------------------------------------------------------------------------------------------------------------------------------------------------------------------------------------|
| <b>Kitchen:</b> 4.60m x 2.71m - located at the rear of the property consisting of hardwood flooring, fitted worktops and storage cupboards, a free-standing oven/hob, access via a sliding door to the garden and access to a storage cupboard and under stair storage |
| <u>First Floor</u>                                                                                                                                                                                                                                                     |
| <b>Bedroom One:</b> 3.41m x 4.02m - double bedroom located at the front of the property consisting of carpeted flooring, a wall mounted radiator, front facing window and access to an integrated storage cupboard/wardrobe                                            |
| <b>Bedroom Two:</b> 2.95m x 2.85m - double bedroom located at the front of the property consisting of carpeted flooring, a wall mounted radiator, rear facing window and a fitted wardrobe                                                                             |
| Bedroom Three: 2.04m x 2.02m - single bedroom located at the rear of the property consisting of carpeted flooring, a wall mounted radiator and rear facing window                                                                                                      |
|                                                                                                                                                                                                                                                                        |
|                                                                                                                                                                                                                                                                        |