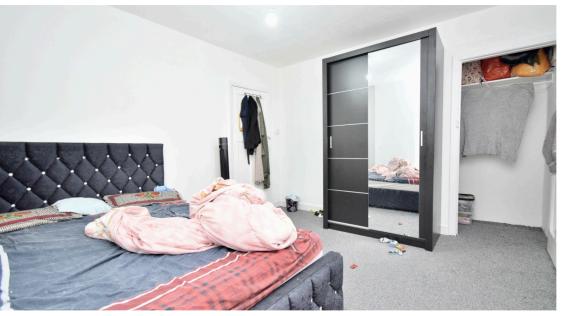

| Kings are pleased to present this three-bedroom terraced house found on Clevedon Crescent in the Northfields area of Leicester. This property is conveniently located down a cul-de-sac quiet road in a prime location within close proximity to local amenities including shops, pharmacies, supermarkets, places of worship and major transport links including Gypsy Lane, Victoria Road East and Uppingham Road. The property benefits from three bedrooms, two of which being double bedrooms and one single, a downstairs inclusive of a front living room and rear bathroom and kitchen. This property is available with no chain and via appointment only. Call Kings now. 0116 352 7012!!!!!       |
|-------------------------------------------------------------------------------------------------------------------------------------------------------------------------------------------------------------------------------------------------------------------------------------------------------------------------------------------------------------------------------------------------------------------------------------------------------------------------------------------------------------------------------------------------------------------------------------------------------------------------------------------------------------------------------------------------------------|
| As you enter the property you initially make your way through a small entrance hallway giving access to the stairs and the living room. The living room is found at the front of the property consisting of carpeted flooring, a large, bay window, wall mounted radiator and it gives access to the kitchen/bathroom areas towards the rear. The kitchen comes with hardwood flooring, fitted worktops and storage cupboards, a free-standing oven/hob, access to a rear storage cupboard and under stair storage and sliding door access into the garden. The bathroom can be found towards the rear of the property consisting of tiling throughout, a bath/shower, sink, toilet and rear facing window. |
| As you ascend the stairway onto the first floor landing you gain access to all three bedrooms inclusive of two doubles and one single. Bedroom one can be found at the front of the property benefiting from a large front facing window, carpeted flooring, a wall mounted radiator and access into an integrated storage cupboard/wardrobe. Bedroom two can be found at the rear of the property benefiting from carpeted flooring, a rear facing window, wall mounted radiator and a fitted wardrobe. The single bedroom which is bedroom three can be found at the rear of the property which consists of carpeted flooring, a rear facing window and wall mounted radiator.                            |
| Property info                                                                                                                                                                                                                                                                                                                                                                                                                                                                                                                                                                                                                                                                                               |
| Ground Floor                                                                                                                                                                                                                                                                                                                                                                                                                                                                                                                                                                                                                                                                                                |
| <b>Living Room:</b> 3.95m x 3.42m - located at the front of the property consisting of carpeted flooring, a large, front bay window, wall mounted radiator and access to the kitchen/bathroom                                                                                                                                                                                                                                                                                                                                                                                                                                                                                                               |

| Bathroom: 2.34m x 1.50m - located towards the rear of the property accessed via the kitchen, consisting of tiling throughout, a bath/shower, sink, toilet and rear facing window                                                                                       |
|------------------------------------------------------------------------------------------------------------------------------------------------------------------------------------------------------------------------------------------------------------------------|
| <b>Kitchen:</b> 4.60m x 2.71m - located at the rear of the property consisting of hardwood flooring, fitted worktops and storage cupboards, a free-standing oven/hob, access via a sliding door to the garden and access to a storage cupboard and under stair storage |
| <u>First Floor</u>                                                                                                                                                                                                                                                     |
| <b>Bedroom One:</b> 3.41m x 4.02m - double bedroom located at the front of the property consisting of carpeted flooring, a wall mounted radiator, front facing window and access to an integrated storage cupboard/wardrobe                                            |
| <b>Bedroom Two:</b> 2.95m x 2.85m - double bedroom located at the front of the property consisting of carpeted flooring, a wall mounted radiator, rear facing window and a fitted wardrobe                                                                             |
| Bedroom Three: 2.04m x 2.02m - single bedroom located at the rear of the property consisting of carpeted flooring, a wall mounted radiator and rear facing window                                                                                                      |
|                                                                                                                                                                                                                                                                        |
|                                                                                                                                                                                                                                                                        |