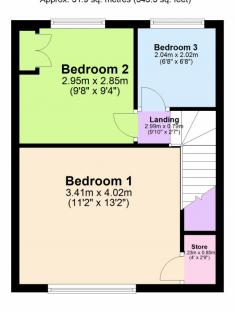

| Bathroom: 2.34m x 1.50m - located towards the rear of the property accessed via the kitchen, consisting of tiling throughout, a bath/shower, sink, toilet and rear facing window                                                                                       |
|------------------------------------------------------------------------------------------------------------------------------------------------------------------------------------------------------------------------------------------------------------------------|
| <b>Kitchen:</b> 4.60m x 2.71m - located at the rear of the property consisting of hardwood flooring, fitted worktops and storage cupboards, a free-standing oven/hob, access via a sliding door to the garden and access to a storage cupboard and under stair storage |
| <u>First Floor</u>                                                                                                                                                                                                                                                     |
| <b>Bedroom One:</b> 3.41m x 4.02m - double bedroom located at the front of the property consisting of carpeted flooring, a wall mounted radiator, front facing window and access to an integrated storage cupboard/wardrobe                                            |
| <b>Bedroom Two:</b> 2.95m x 2.85m - double bedroom located at the front of the property consisting of carpeted flooring, a wall mounted radiator, rear facing window and a fitted wardrobe                                                                             |
| Bedroom Three: 2.04m x 2.02m - single bedroom located at the rear of the property consisting of carpeted flooring, a wall mounted radiator and rear facing window                                                                                                      |
|                                                                                                                                                                                                                                                                        |
|                                                                                                                                                                                                                                                                        |

## **Ground Floor**

Approx. 34.1 sq. metres (366.8 sq. feet)

First Floor
Approx. 31.9 sq. metres (343.3 sq. feet)

Total area: approx. 66.0 sq. metres (710.2 sq. feet)