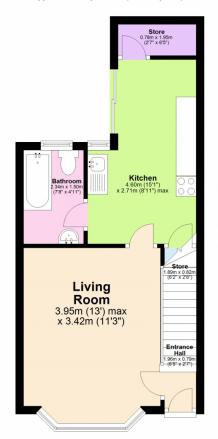

| Kings are pleased to present this three-bedroom terraced house found on Clevedon Crescent in the Northfields area of Leicester. This property is conveniently located down a cul-de-sac quiet road in a prime location within close proximity to local amenities including shops, pharmacies, supermarkets, places of worship and major transport links including Gypsy Lane, Victoria Road East and Uppingham Road. The property benefits from three bedrooms, two of which being double bedrooms and one single, a downstairs inclusive of a front living room and rear bathroom and kitchen. This property is available with no chain and via appointment only. Call Kings now. 0116 352 7012!!!!!       |
|-------------------------------------------------------------------------------------------------------------------------------------------------------------------------------------------------------------------------------------------------------------------------------------------------------------------------------------------------------------------------------------------------------------------------------------------------------------------------------------------------------------------------------------------------------------------------------------------------------------------------------------------------------------------------------------------------------------|
| As you enter the property you initially make your way through a small entrance hallway giving access to the stairs and the living room. The living room is found at the front of the property consisting of carpeted flooring, a large, bay window, wall mounted radiator and it gives access to the kitchen/bathroom areas towards the rear. The kitchen comes with hardwood flooring, fitted worktops and storage cupboards, a free-standing oven/hob, access to a rear storage cupboard and under stair storage and sliding door access into the garden. The bathroom can be found towards the rear of the property consisting of tiling throughout, a bath/shower, sink, toilet and rear facing window. |
| As you ascend the stairway onto the first floor landing you gain access to all three bedrooms inclusive of two doubles and one single. Bedroom one can be found at the front of the property benefiting from a large front facing window, carpeted flooring, a wall mounted radiator and access into an integrated storage cupboard/wardrobe. Bedroom two can be found at the rear of the property benefiting from carpeted flooring, a rear facing window, wall mounted radiator and a fitted wardrobe. The single bedroom which is bedroom three can be found at the rear of the property which consists of carpeted flooring, a rear facing window and wall mounted radiator.                            |
| Property info                                                                                                                                                                                                                                                                                                                                                                                                                                                                                                                                                                                                                                                                                               |
| Ground Floor                                                                                                                                                                                                                                                                                                                                                                                                                                                                                                                                                                                                                                                                                                |
| <b>Living Room:</b> 3.95m x 3.42m - located at the front of the property consisting of carpeted flooring, a large, front bay window, wall mounted radiator and access to the kitchen/bathroom                                                                                                                                                                                                                                                                                                                                                                                                                                                                                                               |

| Bathroom: 2.34m x 1.50m - located towards the rear of the property accessed via the kitchen, consisting of tiling throughout, a bath/shower, sink, toilet and rear facing window                                                                                       |
|------------------------------------------------------------------------------------------------------------------------------------------------------------------------------------------------------------------------------------------------------------------------|
| <b>Kitchen:</b> 4.60m x 2.71m - located at the rear of the property consisting of hardwood flooring, fitted worktops and storage cupboards, a free-standing oven/hob, access via a sliding door to the garden and access to a storage cupboard and under stair storage |
| <u>First Floor</u>                                                                                                                                                                                                                                                     |
| <b>Bedroom One:</b> 3.41m x 4.02m - double bedroom located at the front of the property consisting of carpeted flooring, a wall mounted radiator, front facing window and access to an integrated storage cupboard/wardrobe                                            |
| <b>Bedroom Two:</b> 2.95m x 2.85m - double bedroom located at the front of the property consisting of carpeted flooring, a wall mounted radiator, rear facing window and a fitted wardrobe                                                                             |
| Bedroom Three: 2.04m x 2.02m - single bedroom located at the rear of the property consisting of carpeted flooring, a wall mounted radiator and rear facing window                                                                                                      |
|                                                                                                                                                                                                                                                                        |
|                                                                                                                                                                                                                                                                        |