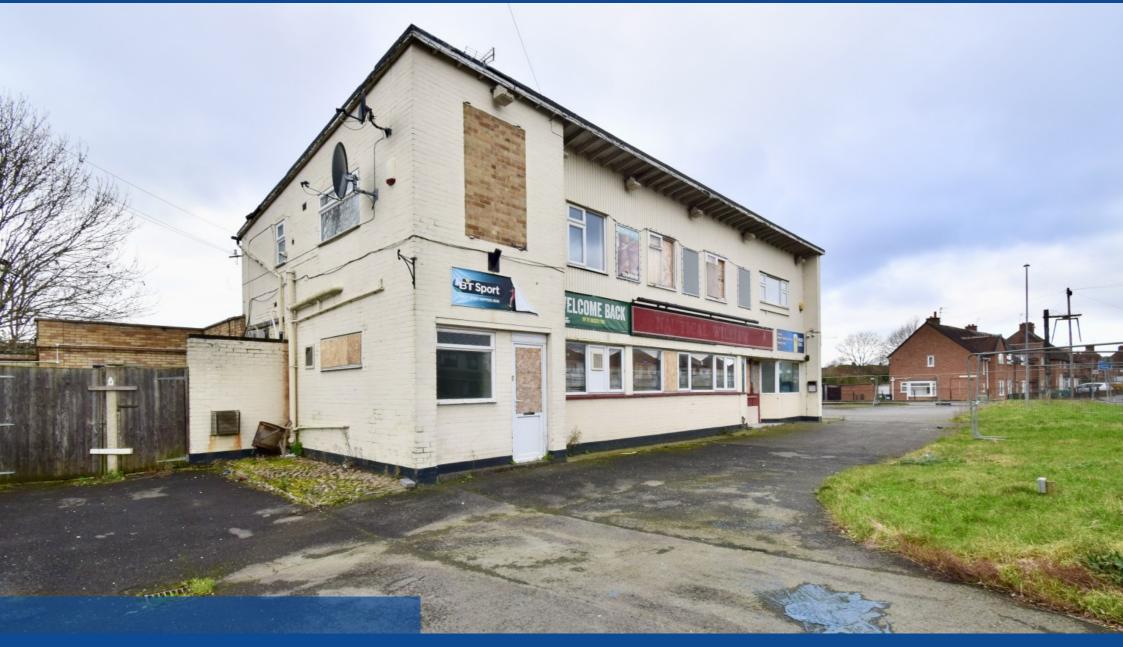

## Offers over £700,000 Wigston, LE18

Kings are delighted to offer for sale this pub in the Wigston area of Leicester. The property has endless opportunities for the next owners whether that be refurbishing the existing building or demolishing it and using the land for other business ventures. The endless possibilities are inclusive of a refurbished pub, bar and restaurant with residential living upstairs, or alternatively a site for housing developments.

Kings are delighted to offer for sale this pub in the Wigston area of Leicester. The property has endless opportunities for the next owners whether that be refurbishing the existing building or demolishing it and using the land for other business ventures. The endless possibilities are inclusive of a refurbished pub, bar and restaurant with residential living upstairs, or alternatively a site for housing developments.