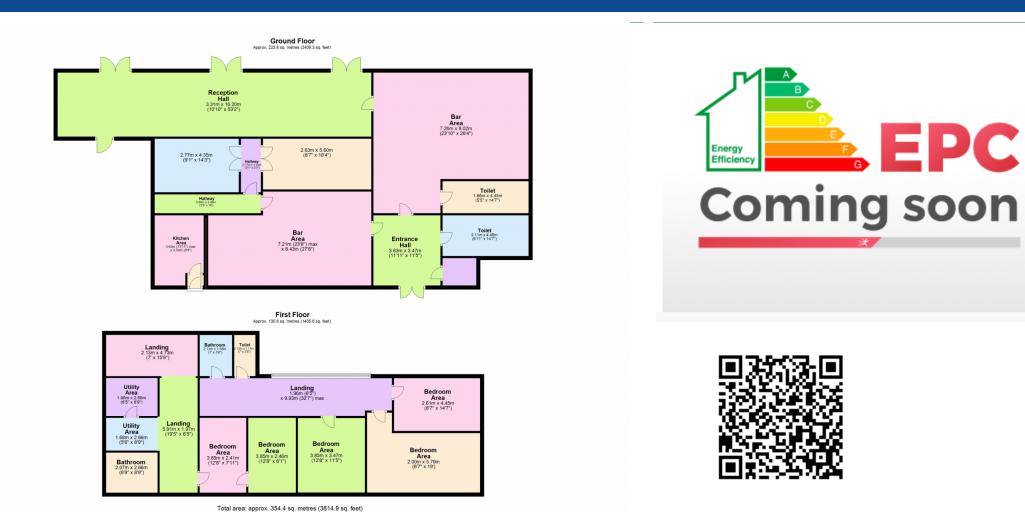

## Offers over £700,000 Wigston, LE18

Kings are delighted to offer for sale this pub in the Wigston area of Leicester. The property has endless opportunities for the next owners whether that be refurbishing the existing building or demolishing it and using the land for other business ventures. The endless possibilities are inclusive of a refurbished pub, bar and restaurant with residential living upstairs, or alternatively a site for housing developments.

Kings are delighted to offer for sale this pub in the Wigston area of Leicester. The property has endless opportunities for the next owners whether that be refurbishing the existing building or demolishing it and using the land for other business ventures. The endless possibilities are inclusive of a refurbished pub, bar and restaurant with residential living upstairs, or alternatively a site for housing developments.