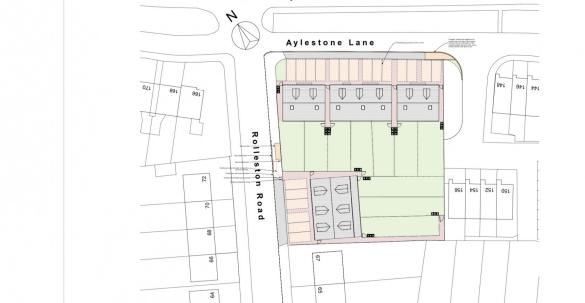

Planning application reference: 23/00486/OUT

Planning proposal: Outline planning permission for the demolition of existing public house and redevelopment of the site for 9 dwellings

Available by appointment only. Call Kings now!!!!! 0116 352 7012

Planning application reference: 23/00486/OUT

Planning proposal: Outline planning permission for the demolition of existing public house and redevelopment of the site for 9 dwellings

Available by appointment only. Call Kings now!!!! 0116 352 7012

This property/site includes prospective plans for the development of 11 residential houses, subject to planning permission within a bustling neighbourhood and a sought after area in Wigston.

If you are an investor looking to take on your next project this is one not to miss out on. This property must be viewed to appreciate the true potential of the plot and the endless possibilities it brings with it.