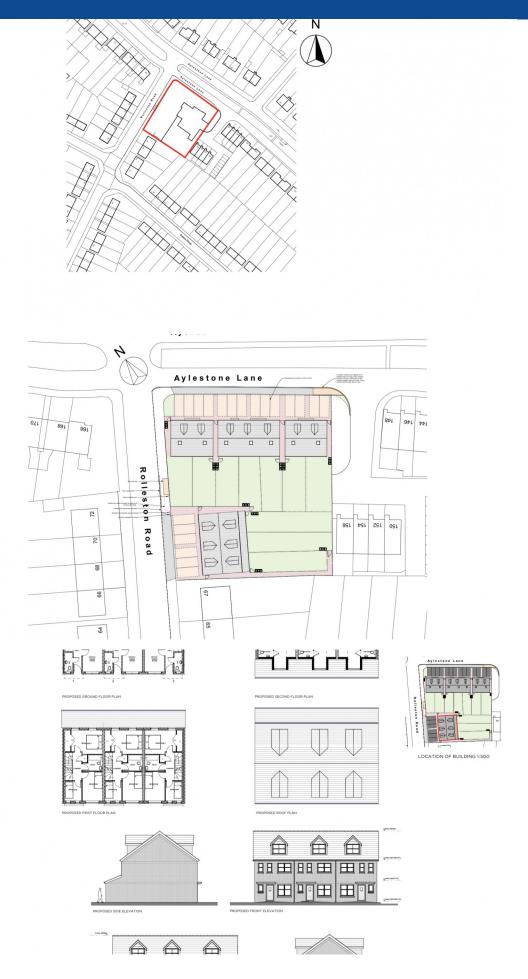

Planning application reference: 23/00486/OUT

Planning proposal: Outline planning permission for the demolition of existing public house and redevelopment of the site for 9 dwellings

Available by appointment only. Call Kings now!!!!! 0116 352 7012

This property/site includes prospective plans for the development of 11 residential houses, subject to planning permission within a bustling neighbourhood and a sought after area in Wigston.

If you are an investor looking to take on your next project this is one not to miss out on. This property must be viewed to appreciate the true potential of the plot and the endless possibilities it brings with it.

Planning application reference: 23/00486/OUT

Planning proposal: Outline planning permission for the demolition of existing public house and redevelopment of the site for 9 dwellings

Available by appointment only. Call Kings now!!!! 0116 352 7012