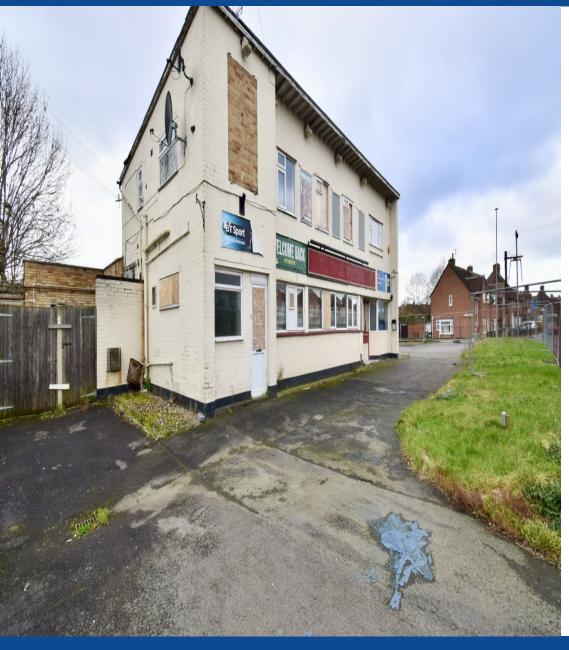

297 Uppingham Road, Humberstone, Leicester LE5 4DG | info@kingsestateuk.com

0116 352 7012

Kings are delighted to offer for sale this pub in the Wigston area of Leicester. The property has endless opportunities for the next owners whether that be refurbishing the existing building or demolishing it and using the land for other business ventures. The endless possibilities are inclusive of a refurbished pub, bar and restaurant with residential living upstairs, or alternatively a site for housing developments.