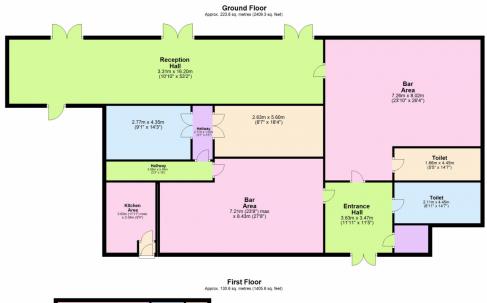

are inclusive of a refurbished pub, bar and restaurant with residential living upstairs, or alternatively a site for housing developments.

This property/site includes prospective plans for the development of 11 residential houses, subject to planning permission within a bustling neighbourhood and a sought after area in Wigston.

If you are an investor looking to take on your next project this is one not to miss out on. This property must be viewed to appreciate the true potential of the plot and the endless possibilities it brings with it.

Planning application reference: 23/00486/OUT

Planning proposal: Outline planning permission for the demolition of existing public house and redevelopment of the site for 9 dwellings

Available by appointment only. Call Kings now!!!! 0116 352 7012





Total area: approx. 354.4 sq. metres (3814.9 sq. feet)