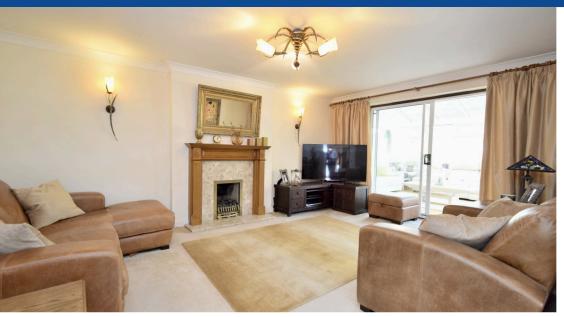

| Kings are please to present this exceptional five bedroom detached house on Edgeley Close, located in the Heathley Park area of Leicester. The property offers sophisticated living with a spacious layout whilst maintaining that homely feel with the ground floor consisting of a large Entrance Hallway, WC, Dining Room, Living Room, Kitchen/Diner with a utility room to round it off. The first floor brings with it five bedrooms including three double bedrooms and two single bedrooms, a separate family bathroom and two en-suites. The property can be found down a Cul-de-sac in the Heathley Park area of Leicester close to the Glenfield area, based off Groby Road within close proximity to local shops, places of worship, major transport links and local schools including English Martyrs.                                                            |
|--------------------------------------------------------------------------------------------------------------------------------------------------------------------------------------------------------------------------------------------------------------------------------------------------------------------------------------------------------------------------------------------------------------------------------------------------------------------------------------------------------------------------------------------------------------------------------------------------------------------------------------------------------------------------------------------------------------------------------------------------------------------------------------------------------------------------------------------------------------------------------|
| As you enter the property you are welcomed by an impressive entrance hallway offering access to the ground floor areas of the property, with a fitted double wardrobe hardwood flooring and access to a downstairs wc and under stair storage (please note that the carpeted flooring is temporary). The dining room can be found at the front of the property just on the left as you walk in with hardwood flooring and double-glazed windows. As you proceed towards the rear of the property you will find the kitchen/diner with fitted worktops and integrated appliances as well as access to the utility room and sliding door access to the garden. The living area is accessed through an opening from the entrance hall offering spacious living with sliding door access to the extended conservatory with double glazing throughout and a 360 view of the garden. |
| As you proceed up the stairway you are met by a sizeable landing area giving access to all five bedrooms and the family bathroom. Bedrooms one and three are found at the front of the property with both of them being double bedrooms being located on opposite sides of the landing, also bedroom one is inclusive of an en-suite. The remaining three bedrooms inclusive of one double with an en-suite and two single bedrooms can be found at the rear of the property covering the length of the landing area as well as the tiled family bathroom completing the first-floor area of the property.                                                                                                                                                                                                                                                                     |
| This property also benefits from gas central heating, double-glazing throughout, cul-de-sac location, multiple bathrooms, hardwood flooring throughout the ground floor, a double garage, a double driveway, front garden feature, a spacious rear garden and ample storage space. Available by appointment only. Call Kings Now!!!!!! 0116 352 7012.                                                                                                                                                                                                                                                                                                                                                                                                                                                                                                                          |
| Property info                                                                                                                                                                                                                                                                                                                                                                                                                                                                                                                                                                                                                                                                                                                                                                                                                                                                  |
| <u>Ground Floor</u>                                                                                                                                                                                                                                                                                                                                                                                                                                                                                                                                                                                                                                                                                                                                                                                                                                                            |

| Dining Room: 3.30m x 3.74m - located at the front of the property found on the left of the entrance hall consisting of hardwood flooring, double-glazed windows and a wall mounted radiator with enough room to fit a large dining table                                    |
|-----------------------------------------------------------------------------------------------------------------------------------------------------------------------------------------------------------------------------------------------------------------------------|
| <b>Living Room:</b> 5.13m x 3.74m - located towards the rear of the property accessed through an opening from the entrance hall consisting of hardwood flooring, a wall mounted radiator and sliding door access to the rear conservatory                                   |
| Conservatory: 3.80m x 4.51m - rear extended conservatory with 360 view of the garden consisting of hardwood flooring and double-glazing throughout                                                                                                                          |
| <b>Kitchen/Diner:</b> 3.24m x 6.76m - located at the rear of the property, consisting of fitted modern worktops with integrated appliances, tiled flooring, and enough room for a dining table with sliding door access to the garden and grants access to the utility room |
| <u>First Floor</u>                                                                                                                                                                                                                                                          |
| Bedroom One: 3.61m x 5.27m - double bedroom located at the front of the property consisting of double-glazed windows, fitted double wardrobes, carpeted flooring and en-suite access inclusive of a shower, sink, toilet and double-glazed window                           |
| <b>Bedroom Two:</b> 6.03m x 3.03m - double bedroom located at the rear of the property consisting of double-glazed windows, fitted double wardrobes, hardwood flooring and en-suite access inclusive of a shower, sink, toilet and double-glazed window                     |