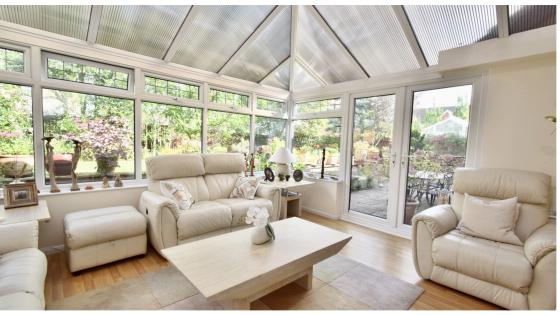

| Kings are please to present this exceptional five bedroom detached house on Edgeley Close, located in the Heathley Park area of Leicester. The property offers sophisticated living with a spacious layout whilst maintaining that homely feel with the ground floor consisting of a large Entrance Hallway, WC, Dining Room, Living Room, Kitchen/Diner with a utility room to round it off. The first floor brings with it five bedrooms including three double bedrooms and two single bedrooms, a separate family bathroom and two en-suites. The property can be found down a Cul-de-sac in the Heathley Park area of Leicester close to the Glenfield area, based off Groby Road within close proximity to local shops, places of worship, major transport links and local schools including English Martyrs.                                                            |
|--------------------------------------------------------------------------------------------------------------------------------------------------------------------------------------------------------------------------------------------------------------------------------------------------------------------------------------------------------------------------------------------------------------------------------------------------------------------------------------------------------------------------------------------------------------------------------------------------------------------------------------------------------------------------------------------------------------------------------------------------------------------------------------------------------------------------------------------------------------------------------|
| As you enter the property you are welcomed by an impressive entrance hallway offering access to the ground floor areas of the property, with a fitted double wardrobe hardwood flooring and access to a downstairs wc and under stair storage (please note that the carpeted flooring is temporary). The dining room can be found at the front of the property just on the left as you walk in with hardwood flooring and double-glazed windows. As you proceed towards the rear of the property you will find the kitchen/diner with fitted worktops and integrated appliances as well as access to the utility room and sliding door access to the garden. The living area is accessed through an opening from the entrance hall offering spacious living with sliding door access to the extended conservatory with double glazing throughout and a 360 view of the garden. |
| As you proceed up the stairway you are met by a sizeable landing area giving access to all five bedrooms and the family bathroom. Bedrooms one and three are found at the front of the property with both of them being double bedrooms being located on opposite sides of the landing, also bedroom one is inclusive of an en-suite. The remaining three bedrooms inclusive of one double with an en-suite and two single bedrooms can be found at the rear of the property covering the length of the landing area as well as the tiled family bathroom completing the first-floor area of the property.                                                                                                                                                                                                                                                                     |
| This property also benefits from gas central heating, double-glazing throughout, cul-de-sac location, multiple bathrooms, hardwood flooring throughout the ground floor, a double garage, a double driveway, front garden feature, a spacious rear garden and ample storage space. Available by appointment only. Call Kings Now!!!!!! 0116 352 7012.                                                                                                                                                                                                                                                                                                                                                                                                                                                                                                                          |
| Property info                                                                                                                                                                                                                                                                                                                                                                                                                                                                                                                                                                                                                                                                                                                                                                                                                                                                  |
| <u>Ground Floor</u>                                                                                                                                                                                                                                                                                                                                                                                                                                                                                                                                                                                                                                                                                                                                                                                                                                                            |

| Dining Room: 3.30m x 3.74m - located at the front of the property found on the left of the entrance hall consisting of hardwood flooring, double-glazed windows and a wall mounted radiator with enough room to fit a large dining table                                    |
|-----------------------------------------------------------------------------------------------------------------------------------------------------------------------------------------------------------------------------------------------------------------------------|
| <b>Living Room:</b> 5.13m x 3.74m - located towards the rear of the property accessed through an opening from the entrance hall consisting of hardwood flooring, a wall mounted radiator and sliding door access to the rear conservatory                                   |
| Conservatory: 3.80m x 4.51m - rear extended conservatory with 360 view of the garden consisting of hardwood flooring and double-glazing throughout                                                                                                                          |
| <b>Kitchen/Diner:</b> 3.24m x 6.76m - located at the rear of the property, consisting of fitted modern worktops with integrated appliances, tiled flooring, and enough room for a dining table with sliding door access to the garden and grants access to the utility room |
| <u>First Floor</u>                                                                                                                                                                                                                                                          |
| Bedroom One: 3.61m x 5.27m - double bedroom located at the front of the property consisting of double-glazed windows, fitted double wardrobes, carpeted flooring and en-suite access inclusive of a shower, sink, toilet and double-glazed window                           |
| <b>Bedroom Two:</b> 6.03m x 3.03m - double bedroom located at the rear of the property consisting of double-glazed windows, fitted double wardrobes, hardwood flooring and en-suite access inclusive of a shower, sink, toilet and double-glazed window                     |