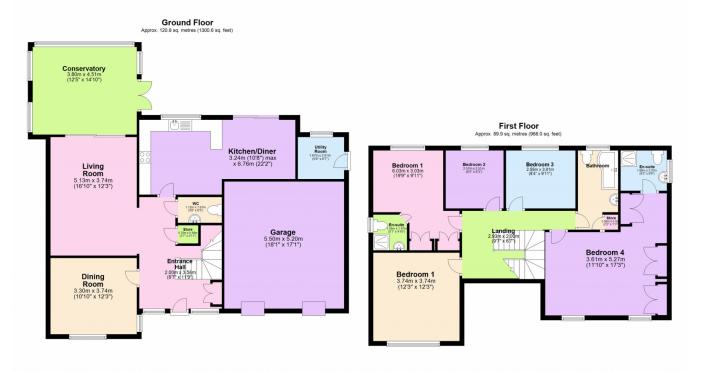

| Dining Room: 3.30m x 3.74m - located at the front of the property found on the left of the entrance hall consisting of hardwood flooring, double-glazed windows and a wall mounted radiator with enough room to fit a large dining table                                    |
|-----------------------------------------------------------------------------------------------------------------------------------------------------------------------------------------------------------------------------------------------------------------------------|
| <b>Living Room:</b> 5.13m x 3.74m - located towards the rear of the property accessed through an opening from the entrance hall consisting of hardwood flooring, a wall mounted radiator and sliding door access to the rear conservatory                                   |
| Conservatory: 3.80m x 4.51m - rear extended conservatory with 360 view of the garden consisting of hardwood flooring and double-glazing throughout                                                                                                                          |
| <b>Kitchen/Diner:</b> 3.24m x 6.76m - located at the rear of the property, consisting of fitted modern worktops with integrated appliances, tiled flooring, and enough room for a dining table with sliding door access to the garden and grants access to the utility room |
| <u>First Floor</u>                                                                                                                                                                                                                                                          |
| Bedroom One: 3.61m x 5.27m - double bedroom located at the front of the property consisting of double-glazed windows, fitted double wardrobes, carpeted flooring and en-suite access inclusive of a shower, sink, toilet and double-glazed window                           |
| <b>Bedroom Two:</b> 6.03m x 3.03m - double bedroom located at the rear of the property consisting of double-glazed windows, fitted double wardrobes, hardwood flooring and en-suite access inclusive of a shower, sink, toilet and double-glazed window                     |

Bedroom Three: 3.74m x 3.74m - double bedroom located at the front of the property consisting of fitted fixtures as well as carpeted flooring and a front facing double-

| glazed window                                                                                                                                                              |
|----------------------------------------------------------------------------------------------------------------------------------------------------------------------------|
| <b>Bedroom Four:</b> 2.55m x 3.01m - single bedroom located at the rear of the property consisting of hardwood flooring, fitted double wardrobe and a double-glazed window |
| Bedroom Five: 2.57m x 2.51m - single bedroom located at the rear of the property consisting of hardwood flooring and a double-glazed window                                |
| Bathroom: 3.49m x 1.85m - tiled family bathroom inclusive of a bath/shower, sink, toilet, double-glazed window and storage cupboard where the boiler is located            |
|                                                                                                                                                                            |
|                                                                                                                                                                            |
|                                                                                                                                                                            |
|                                                                                                                                                                            |
|                                                                                                                                                                            |