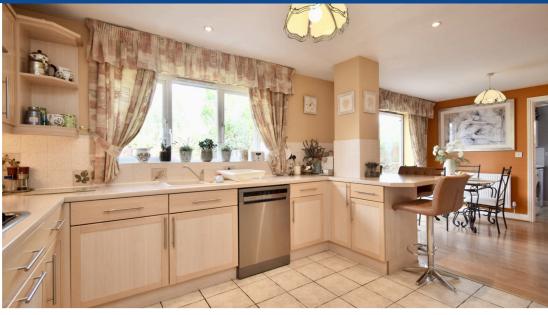

| Kings are please to present this exceptional five bedroom detached house on Edgeley Close, located in the Heathley Park area of Leicester. The property offers sophisticated living with a spacious layout whilst maintaining that homely feel with the ground floor consisting of a large Entrance Hallway, WC, Dining Room, Living Room, Kitchen/Diner with a utility room to round it off. The first floor brings with it five bedrooms including three double bedrooms and two single bedrooms, a separate family bathroom and two en-suites. The property can be found down a Cul-de-sac in the Heathley Park area of Leicester close to the Glenfield area, based off Groby Road within close proximity to local shops, places of worship, major transport links and local schools including English Martyrs.                                                            |
|--------------------------------------------------------------------------------------------------------------------------------------------------------------------------------------------------------------------------------------------------------------------------------------------------------------------------------------------------------------------------------------------------------------------------------------------------------------------------------------------------------------------------------------------------------------------------------------------------------------------------------------------------------------------------------------------------------------------------------------------------------------------------------------------------------------------------------------------------------------------------------|
| As you enter the property you are welcomed by an impressive entrance hallway offering access to the ground floor areas of the property, with a fitted double wardrobe hardwood flooring and access to a downstairs wc and under stair storage (please note that the carpeted flooring is temporary). The dining room can be found at the front of the property just on the left as you walk in with hardwood flooring and double-glazed windows. As you proceed towards the rear of the property you will find the kitchen/diner with fitted worktops and integrated appliances as well as access to the utility room and sliding door access to the garden. The living area is accessed through an opening from the entrance hall offering spacious living with sliding door access to the extended conservatory with double glazing throughout and a 360 view of the garden. |
| As you proceed up the stairway you are met by a sizeable landing area giving access to all five bedrooms and the family bathroom. Bedrooms one and three are found at the front of the property with both of them being double bedrooms being located on opposite sides of the landing, also bedroom one is inclusive of an en-suite. The remaining three bedrooms inclusive of one double with an en-suite and two single bedrooms can be found at the rear of the property covering the length of the landing area as well as the tiled family bathroom completing the first-floor area of the property.                                                                                                                                                                                                                                                                     |
| This property also benefits from gas central heating, double-glazing throughout, cul-de-sac location, multiple bathrooms, hardwood flooring throughout the ground floor, a double garage, a double driveway, front garden feature, a spacious rear garden and ample storage space. Available by appointment only. Call Kings Now!!!!!! 0116 352 7012.                                                                                                                                                                                                                                                                                                                                                                                                                                                                                                                          |
| Property info                                                                                                                                                                                                                                                                                                                                                                                                                                                                                                                                                                                                                                                                                                                                                                                                                                                                  |
| <u>Ground Floor</u>                                                                                                                                                                                                                                                                                                                                                                                                                                                                                                                                                                                                                                                                                                                                                                                                                                                            |

| Dining Room: 3.30m x 3.74m - located at the front of the property found on the left of the entrance hall consisting of hardwood flooring, double-glazed windows and a wall mounted radiator with enough room to fit a large dining table                                    |
|-----------------------------------------------------------------------------------------------------------------------------------------------------------------------------------------------------------------------------------------------------------------------------|
| <b>Living Room:</b> 5.13m x 3.74m - located towards the rear of the property accessed through an opening from the entrance hall consisting of hardwood flooring, a wall mounted radiator and sliding door access to the rear conservatory                                   |
| Conservatory: 3.80m x 4.51m - rear extended conservatory with 360 view of the garden consisting of hardwood flooring and double-glazing throughout                                                                                                                          |
| <b>Kitchen/Diner:</b> 3.24m x 6.76m - located at the rear of the property, consisting of fitted modern worktops with integrated appliances, tiled flooring, and enough room for a dining table with sliding door access to the garden and grants access to the utility room |
| <u>First Floor</u>                                                                                                                                                                                                                                                          |
| Bedroom One: 3.61m x 5.27m - double bedroom located at the front of the property consisting of double-glazed windows, fitted double wardrobes, carpeted flooring and en-suite access inclusive of a shower, sink, toilet and double-glazed window                           |
| <b>Bedroom Two:</b> 6.03m x 3.03m - double bedroom located at the rear of the property consisting of double-glazed windows, fitted double wardrobes, hardwood flooring and en-suite access inclusive of a shower, sink, toilet and double-glazed window                     |