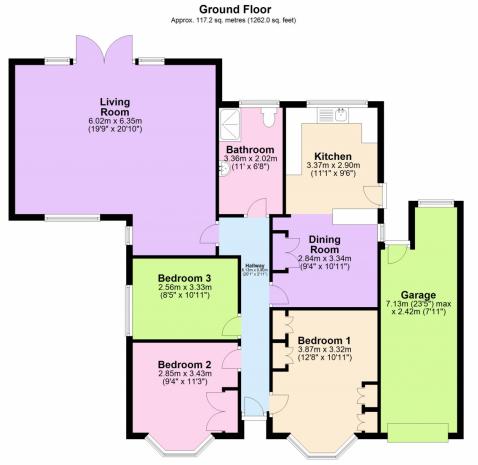

| Kings are pleased to present a three-bedroom detached bungalow on Charnwood Drive, just off Station Lane, located in the well sought-after area of Thurnby. The property offers carpeted flooring throughout, a living room, three bedrooms, a bathroom and an open plan kitchen/diner, and is located within proximity to local schools including Fernvale and local supermarkets including the Co-Op. The location of the property also benefits from being close to some major transport links including Station Lane, Uppingham Road and the A47. |
|-------------------------------------------------------------------------------------------------------------------------------------------------------------------------------------------------------------------------------------------------------------------------------------------------------------------------------------------------------------------------------------------------------------------------------------------------------------------------------------------------------------------------------------------------------|
| As you walk through the front door you are met with a long hallway giving access to every room in the property. The first and second bedroom are located at the front of the house where you will find double fitted wardrobes, a wall mounted radiator, double glazed windows and carpeted flooring, with natural sunlight illuminating the whole room. As you continue down the hallway you will gain access to the third bedroom where you will find carpeted flooring and a wall mounted radiator.                                                |
| The property includes a sizeable kitchen/diner perfect for large gatherings and busy mealtimes, the kitchen does need some modernisation to bring it up to standard. The garden can also be accessed from the kitchen area. The bathroom/wet room has been modernised and gives a spacious feeling to the users.                                                                                                                                                                                                                                      |
| As you come to the end of the hallway you are greeted by a spacious living room which includes carpeted flooring, wall mounted radiators, a fireplace and double doors offering access to the rear garden.                                                                                                                                                                                                                                                                                                                                            |
| The property also benefits from a driveway fit for multiple vehicles, a single garage and a large garden split into two parts.                                                                                                                                                                                                                                                                                                                                                                                                                        |
| Property Info:                                                                                                                                                                                                                                                                                                                                                                                                                                                                                                                                        |
| Hallway: 6.13m x 0.90m                                                                                                                                                                                                                                                                                                                                                                                                                                                                                                                                |
| Carpeted flooring, access to all rooms in the property                                                                                                                                                                                                                                                                                                                                                                                                                                                                                                |
|                                                                                                                                                                                                                                                                                                                                                                                                                                                                                                                                                       |

Bedroom One: 3.87m x 3.32m

Garage: 7.13m x 2.42m

Single garage suitable for storage or a vehicle