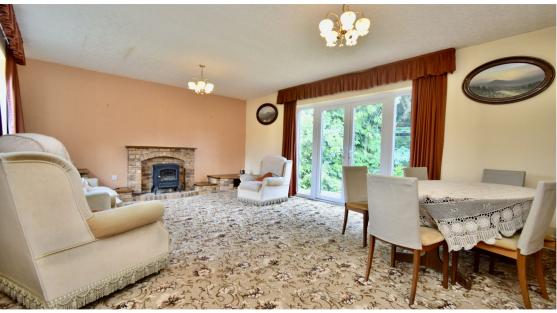

| Kings are pleased to present a three-bedroom detached bungalow on Charnwood Drive, just off Station Lane, located in the well sought-after area of Thurnby. The property offers carpeted flooring throughout, a living room, three bedrooms, a bathroom and an open plan kitchen/diner, and is located within proximity to local schools including Fernvale and local supermarkets including the Co-Op. The location of the property also benefits from being close to some major transport links including Station Lane, Uppingham Road and the A47. |
|-------------------------------------------------------------------------------------------------------------------------------------------------------------------------------------------------------------------------------------------------------------------------------------------------------------------------------------------------------------------------------------------------------------------------------------------------------------------------------------------------------------------------------------------------------|
| As you walk through the front door you are met with a long hallway giving access to every room in the property. The first and second bedroom are located at the front of the house where you will find double fitted wardrobes, a wall mounted radiator, double glazed windows and carpeted flooring, with natural sunlight illuminating the whole room. As you continue down the hallway you will gain access to the third bedroom where you will find carpeted flooring and a wall mounted radiator.                                                |
| The property includes a sizeable kitchen/diner perfect for large gatherings and busy mealtimes, the kitchen does need some modernisation to bring it up to standard. The garden can also be accessed from the kitchen area. The bathroom/wet room has been modernised and gives a spacious feeling to the users.                                                                                                                                                                                                                                      |
| As you come to the end of the hallway you are greeted by a spacious living room which includes carpeted flooring, wall mounted radiators, a fireplace and double doors offering access to the rear garden.                                                                                                                                                                                                                                                                                                                                            |
| The property also benefits from a driveway fit for multiple vehicles, a single garage and a large garden split into two parts.                                                                                                                                                                                                                                                                                                                                                                                                                        |
| Property Info:                                                                                                                                                                                                                                                                                                                                                                                                                                                                                                                                        |
| Hallway: 6.13m x 0.90m                                                                                                                                                                                                                                                                                                                                                                                                                                                                                                                                |
| Carpeted flooring, access to all rooms in the property                                                                                                                                                                                                                                                                                                                                                                                                                                                                                                |
|                                                                                                                                                                                                                                                                                                                                                                                                                                                                                                                                                       |